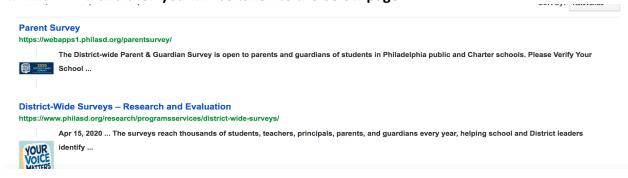

5. Click the first link that says Parent Survey: You will be taken to the page below

| YOUR                           | 2020                           |
|--------------------------------|--------------------------------|
| VOICE                          | DISTRICT-WIDE                  |
| MATTERS                        | SURVEY                         |
| <u>English</u> Español Françai | з Русский SHQIP حربی 汉语 Việt 望 |

Welcome to the District-wide Parent & Guardian Survey!

The survey is designed to find out what you think about your child's school. We encourage you to take the survey for each of your children! The District-wide Parent & Guardian Survey is open to parents and guardians of students in Philadelphia public and Charter schools.