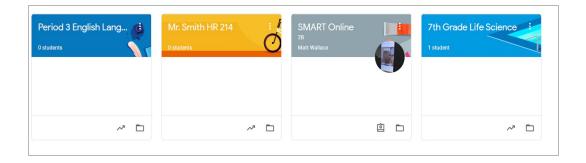

## **Google Classroom:** An Introduction for Parents

If you would like to login to your child's Google Classrooms to see and access digital learning activities, follow these directions:

- 1. Turn on your child's Chromebook and login with their school district username (student id#) and password.
- 2. Access Google Classroom through Infinite Campus:
  - Select the Message Center to access student resources. Scroll until you find G Suite Applications and select Google Classroom.
  - This will bring you to your student's classroom dashboard, where you will see cards for each class as shown below. Select a class by clicking on the card.