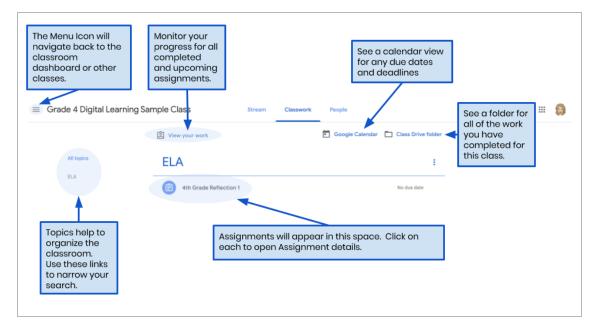

6. Click to expand an assignment to access instructions, assignment details, and hyperlinks to the activities and resources. See the image below to better understand how to navigate the assignment windows, communicate with your classmates and teacher, and submit your work.