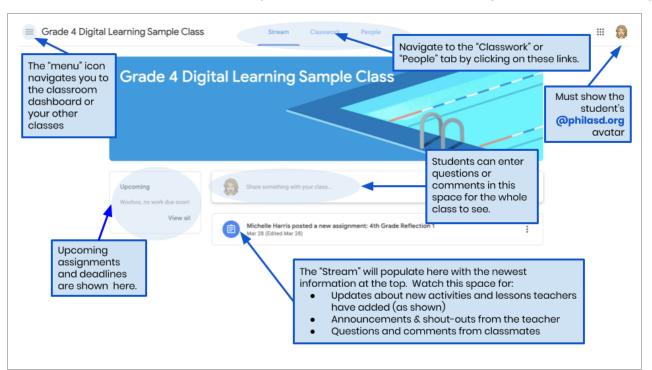

3. Once you have opened up your class, you will be brought to the Classroom homepage, otherwise known as the **"Stream"**. See the image below to understand how to navigate and monitor this page:

- 4. Each Google Classroom has three main pages: the "Stream", "Classwork", and "People":
  - The Stream is your classroom home page. Watch this space for:
    - Updates about new materials and assignments
    - Announcements from your teachers
    - Questions and comments from students
  - The Classwork tab is where teachers will post assignments and share class materials for students to access.
  - The **People** tab lists the members of your class, including teachers and classmates, and gives you the option to email them directly.
- 5. As you access the **Classwork** tab, you will see a list of assignments and materials, organized by topic.