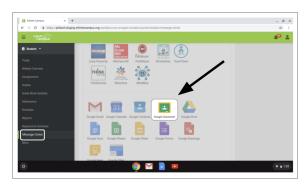

## **Google Classroom:** An Introduction for Parents

If you would like to login to your child's Google Classrooms to see and access digital learning activities, follow these directions:

- 1. Turn on your child's Chromebook and login with their school district username (student id#) and password.
- 2. Access Google Classroom through Infinite Campus:
  - Select the Message Center to access student resources. Scroll until you find G Suite Applications and select Google Classroom.
  - This will bring you to your student's classroom dashboard, where you will see cards for each class as shown below. Select a class by clicking on the card.