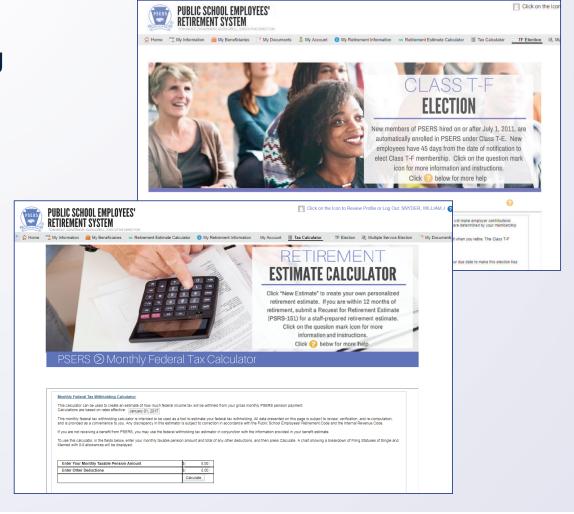

## Register for instant access to pension account information/transactions, including:

- Updating and adding/removing beneficiaries
- Calculating/adjusting tax withholding
- Estimating your retirement benefit
- Electing Class T-F and/or Multiple Service, if eligible
- Viewing documents including Statement of Accounts, PSERS staff-prepared estimates, 1099Rs, income verifications, and more!