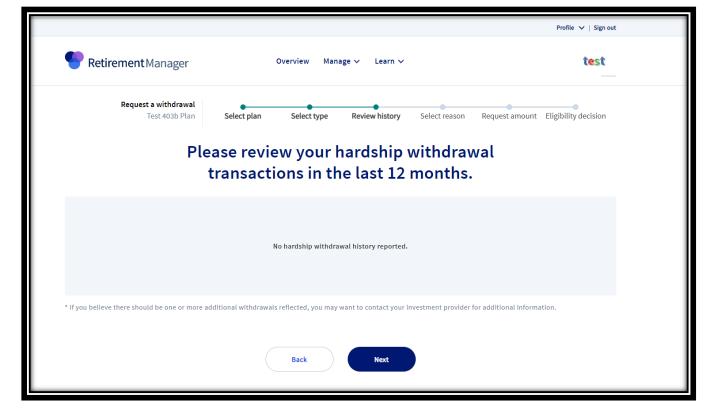

#### Review hardship withdrawal history and click Next

| <b>Retirement</b> Manager                       | Overview Manage 🗸 Learn 🗸                                                                                                                                                                                                                                                                     | test                                |
|-------------------------------------------------|-----------------------------------------------------------------------------------------------------------------------------------------------------------------------------------------------------------------------------------------------------------------------------------------------|-------------------------------------|
| Request a withdrawal<br>Test 403b Plan Select p | plan Select type Review history Select reason                                                                                                                                                                                                                                                 | Request amount Eligibility decision |
| Please se                                       | lect one or more reasons for<br>hardship withdrawal.                                                                                                                                                                                                                                          | your                                |
| The investment pro                              | ovider may require supporting documentation for each reason                                                                                                                                                                                                                                   | ) selected.                         |
|                                                 | nses for you, your spouse, or your dependent (or primary beneficiary<br>ur spouse if your plan allows).                                                                                                                                                                                       |                                     |
| Expenses dire<br>mortgage pay                   | ectly related to the purchase of your principal residence, excluding<br>ments.                                                                                                                                                                                                                |                                     |
| post-seconda                                    | ed educational fees, including room and board for the next 12 month:<br>ry education for you, your spouse, your children, or your dependent:<br>ficiary other than your spouse if your plan allows).                                                                                          |                                     |
| Amounts requ                                    | uired to prevent eviction from, or foreclosure on, your principal resid                                                                                                                                                                                                                       | ence.                               |
|                                                 | ral expenses for your deceased parent, spouse, child, or dependent (<br>ficiary other than your spouse if your plan allows).                                                                                                                                                                  | or                                  |
|                                                 | repair of damage to your principal residence that would qualify for th<br>uction as defined in IRC section 165.                                                                                                                                                                               | he                                  |
| declared by ti<br>principal resi                | I losses (including loss of income) incurred as the result of a disaster<br>he Federal Emergency Management Agency (FEMA). In addition, your<br>dence or principal place of employment at the time of the disaster w<br>area designed by FEMA for individual assistance related to the disast | as                                  |
| Other                                           |                                                                                                                                                                                                                                                                                               |                                     |