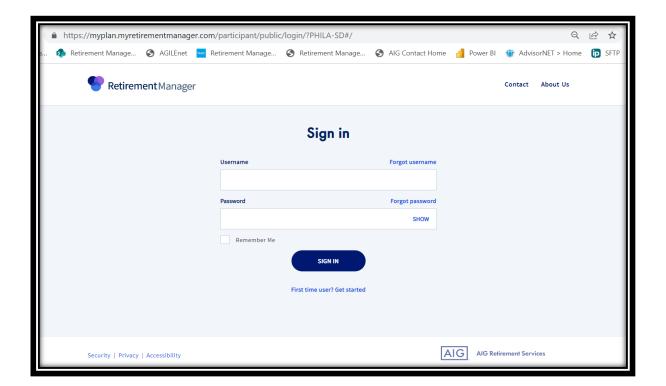

Click Login and click Login link under Participant

Click the "First time user? Get Started" button if you are a first-time user.

**Enter School District of Philadelphia** 