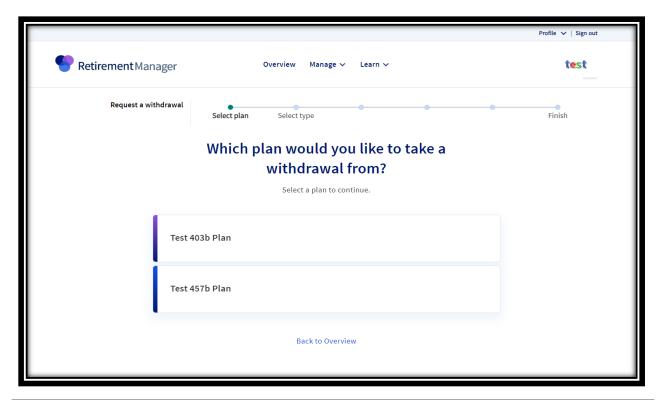

From the participant overview page select "Request a Withdrawal"

## -Select **plan type**

- Select Severance of Employment

- Select provider
- Select either "Full Disbursement" or enter disbursement amount