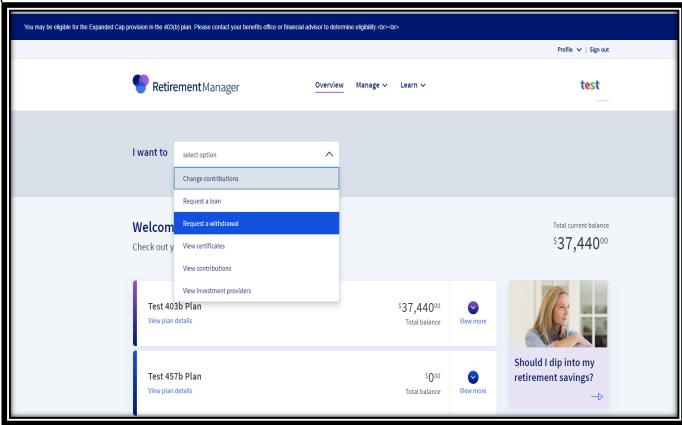

ctions Go to <a href="https://www.corebridgefinancial.com/rs/myretirementmanager">www.corebridgefinancial.com/rs/myretirementmanager</a> Retirement Manager Participant Call Center: 1-866-294-7950



Click Login and click Login link under Participant



Click the "First time user? Get Started" button if you are a first-time user.



**Enter School District of Philadelphia** 



## Enter last name, date of birth, employee id (Do not use spaces or dashes. Include leading zeroes to get your ID to 10 digits), and last 4 digits of SSN

Select Continue. You will be brought to page where you make a username and password, select a picture to help remember your password if you forget. Please write down your username and password. You will have to sign in once your username and password is created.



From the participant overview page select "Request a Withdrawal"





## -Select **plan type**

- Select Severance of Employment



- Select provider
- Select either "Full Disbursement" or enter disbursement amount

## After all the above steps:

- Click the "I Agree" button to the Terms and Conditions
- - Print the certificate that pops up in a separate window and attach to paperwork you would have received from your vendor. You can also save the certificate as a pdf.
- Since you are printing a certificate, you do <u>not</u> need a signature from the School District.