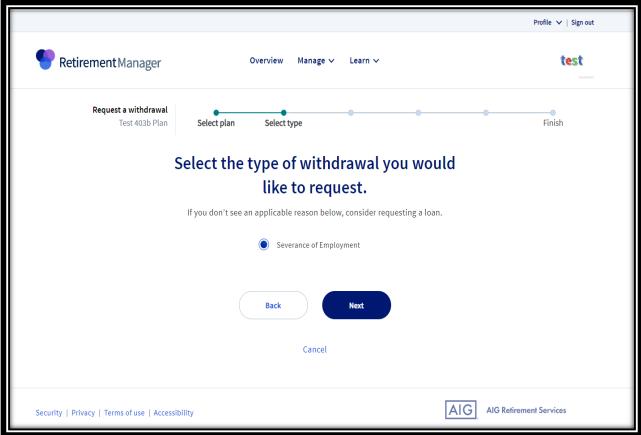

## -Select **plan type**

- Select Severance of Employment

- Select provider
- Select either "Full Disbursement" or enter disbursement amount