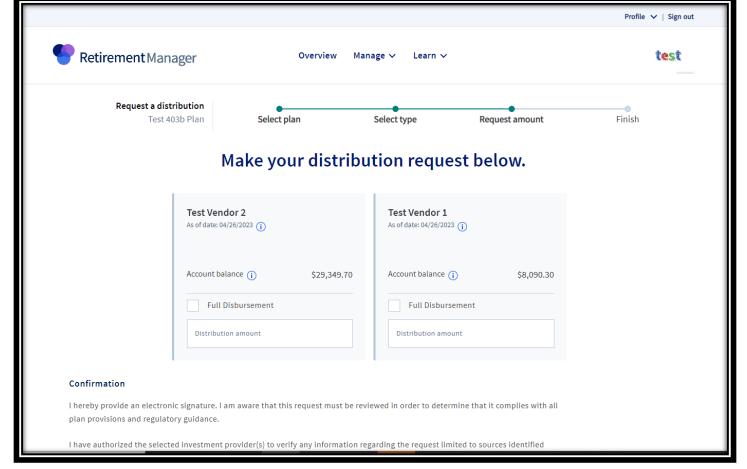

## -Select **plan type**

- Select Severance of Employment

- Select provider
- Select either "Full Disbursement" or enter disbursement amount

## After all the above steps:

- Click the "I Agree" button to the Terms and Conditions
- - Print the certificate that pops up in a separate window and attach to paperwork you would have received from your vendor. You can also save the certificate as a pdf.
- Since you are printing a certificate, you do <u>not</u> need a signature from the School District.