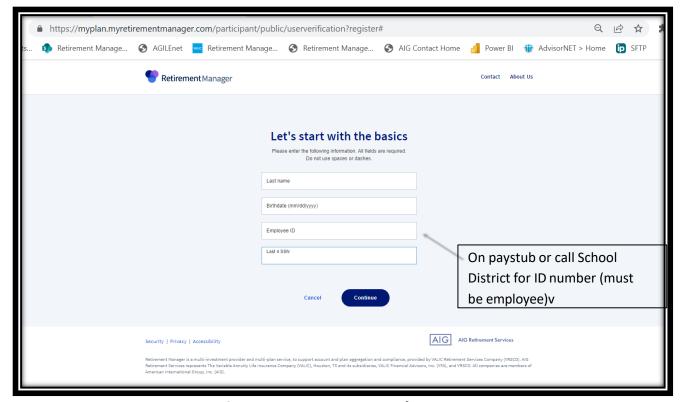

## Enter last name, date of birth, employee id (Do not use spaces or dashes. Include leading zeroes to get your ID to 10 digits), and last 4 digits of SSN

Select Continue. You will be brought to page where you make a username and password, select a picture to help remember your password if you forget. Please write down your username and password. You will have to sign in once your username and password is created.