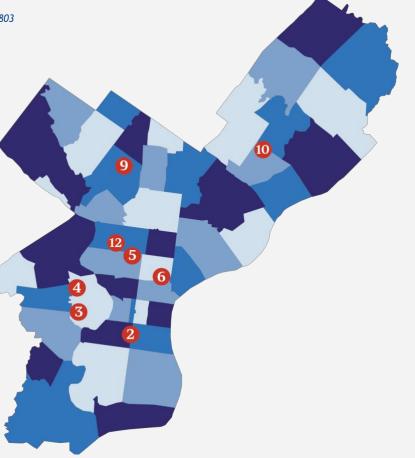

## **Philadelphia City Health Centers**

#### Health Center 2

1700 S. Broad St., Unit 201, Philadelphia, PA 19145 (215) 685-1803

#### Health Center 3

555 S. 43rd St., Philadelphia, PA 19104 (215) 685-7504

#### Health Center 4

4400 Haverford Ave., Philadelphia, PA 19104 (215) 685-7601

#### Health Center 5

1900 N 20th St., Philadelphia, PA 19121 (215) 685-2933

#### Health Center 6

301 W. Girard Ave., Philadelphia, PA 19123 (215) 685-3803

#### Health Center 9

131 E. Chelten Ave., Philadelphia, PA 19144 (215) 685-5701

#### Health Center 10

2230 Cottman Ave., Philadelphia, PA 19149 (215) 685-0639

#### Health Center 12 (Strawberry Mansion)

2840 West Dauphin St., Philadelphia, PA 19132 (215) 685-2401