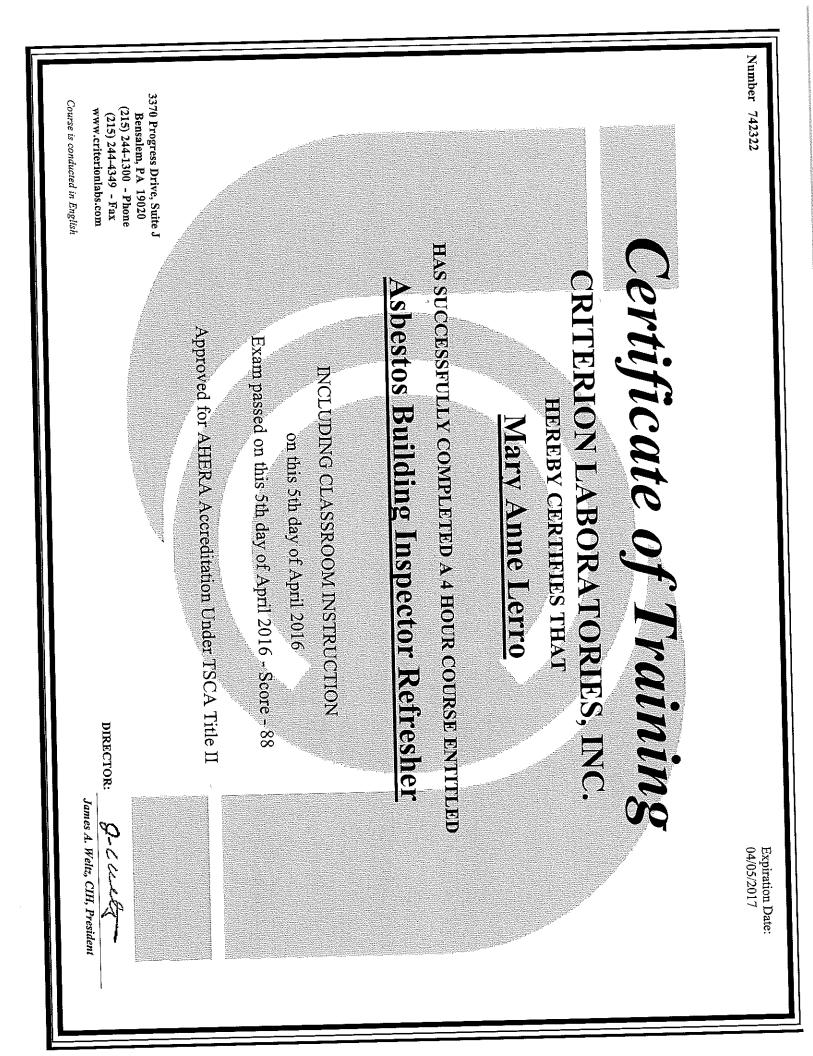

The information contained in this report was obtained from the original Asbestos Management Plan for the school, from update reports on changes and activities since the completion of the 1<sup>st</sup> Management Plan for each location and from all prior inspections performed and documented in Volume # I through Volume VIII (dated respectively 1992, 1995, 1998, 2001, 2004, 2007, 2010 or 2013) (if applicable)- and by this Three-Year Re-inspection of this school. The re-inspection report/Management Plan of 2015-2016 were reviewed and prepared collectively by Management Planner Megan Vala, Mary Anne Lerro of Criterion Laboratories, Inc. and/or Monique Causley, of Synertech Inc.

Multiple Building Inspectors of several firms performed the 2015/2016 re-inspection. The reinspection report/Management Plan of 2015-2016 were reviewed and prepared collectively by Management Planner Megan Vala, Mary Anne Lerro of Criterion Laboratories, Inc. and Monique Causley, of Synertech Inc.

| Reinspection Date: 6/6-6/9/2016     |  |  |  |  |  |
|-------------------------------------|--|--|--|--|--|
| Building Inspector: Paul Davis      |  |  |  |  |  |
| Number: 741836                      |  |  |  |  |  |
| Management Planner: Mary Anne Lerro |  |  |  |  |  |
| Number: 742327                      |  |  |  |  |  |