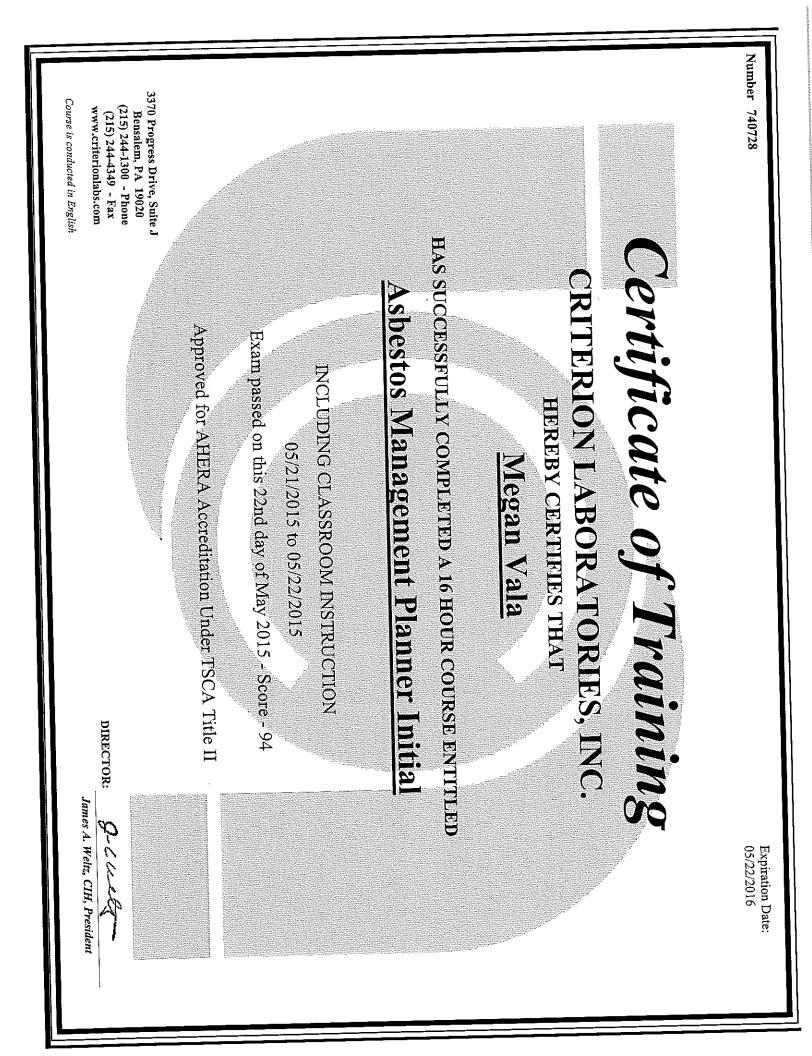

The information contained in this report was obtained from the original Asbestos Management Plan for the school, from update reports on changes and activities since the completion of the 1<sup>st</sup> Management Plan for each location and from all prior inspections performed and documented in Volume # I through Volume VIII (dated respectively 1992, 1995, 1998, 2001, 2004, 2007, 2010 or 2013) (if applicable) - and by this Three-Year Re-inspection of this school. The re-inspection report/Management Plan of 2015-2016 were reviewed and prepared collectively by Management Planner Megan Vala, Mary Anne Lerro of Criterion Laboratories, Inc. and/or Monique Causley, of Synertech Inc.

Multiple Building Inspectors of several firms performed the 2015/2016 re-inspection. The reinspection report/Management Plan of 2015-2016 were reviewed and prepared collectively by Management Planner Megan Vala, Mary Anne Lerro of Criterion Laboratories, Inc. and Monique Causley, of Synertech Inc.

All of the certificates can be found in Section III.

During the re-inspection of each School District of Philadelphia facility, all of the Management Plans for that facility were reviewed. Information from the conclusions section of that report is included in this report. Additionally, information on activities such as abatements, cleanings, sampling and inspections, which have taken place since the completion of the original Management Plan, were reviewed during the re-inspection. Information on those activities is included in this report.