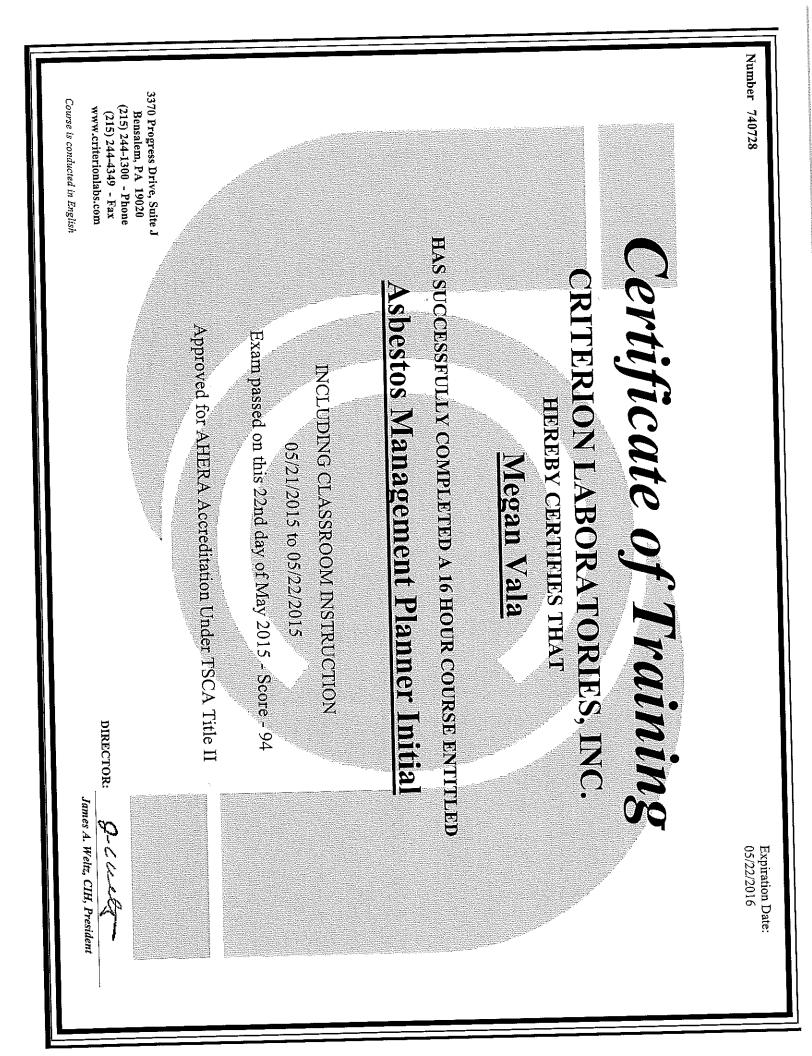

The information contained in this report was obtained from the original Asbestos Management Plan for the school, from update reports on changes and activities since the completion of the 1<sup>st</sup> Management Plan for each location and from all prior inspections performed and documented in Volume # I through Volume VIII (dated respectively 1992, 1995, 1998, 2001, 2004, 2007, 2010 or 2013) (if applicable)- and by this Three-Year Re-inspection of this school. The re-inspection report/Management Plan of 2015-2016 were reviewed and prepared collectively by Management Planner Megan Vala, Mary Anne Lerro of Criterion Laboratories, Inc. and/or Monique Causley, of Synertech Inc.

Multiple Building Inspectors of several firms performed the 2015/2016 re-inspection. The reinspection report/Management Plan of 2015-2016 were reviewed and prepared collectively by Management Planner Megan Vala, Mary Anne Lerro of Criterion Laboratories, Inc. and Monique Causley, of Synertech Inc.

All of the certificates can be found in Section III.

During the re-inspection of each School District of Philadelphia facility, all of the Management Plans for that facility were reviewed. Information from the conclusions section of that report is included in this report. Additionally, information on activities such as abatements, cleanings, sampling and inspections, which have taken place since the completion of the original Management Plan, were reviewed during the re-inspection. Information on those activities are included in this report.