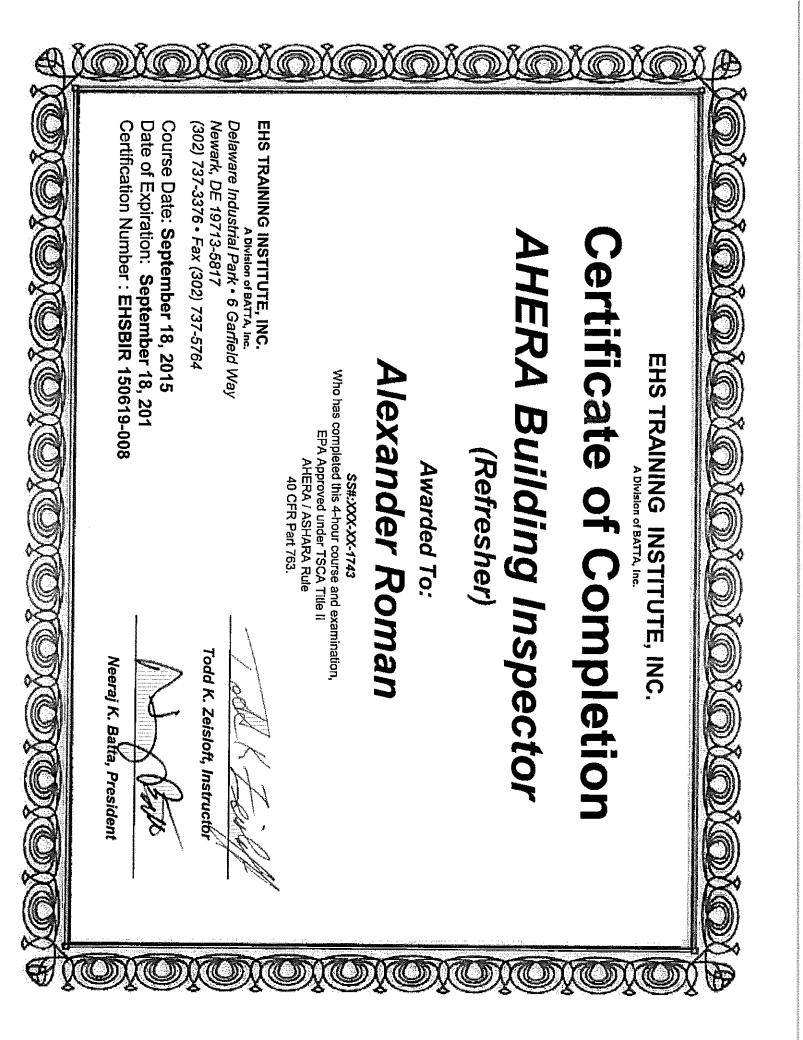

## SCHOOL DISTRICT OF PHILADELPHIA

# Asbestos Hazard Emergency Response Act "AHERA"

## THREE-YEAR RE-INSPECTION 2015-2016

# and ASBESTOS MANAGEMENT PLAN for the

**AMY Northwest @ Levering Middle School** 

ULCS# 6480 Building # B629001-1 600 Ridge Avenue Philadelphia, Pennsylvania 19128

Year Built: 1928

January 2016

Conducted by:

Accredited Environmental Technologies, Incorporated
Batta Environmental Associates, Incorporated
Criterion Laboratories, Incorporated
Environmental Testing Consultants, LLC
G & C Environmental Services, Incorporated
KEM Partners, Incorporated
Synertech, Inc.
TTI Environmental, Inc.
USA Environmental Management, Inc.
The Vertex Companies, Inc.

Management Plan Prepared by: Criterion Labs, Inc. and Synertech Inc.

This report must remain in the Main Office as mandated by the US EPA AHERA Regulations.