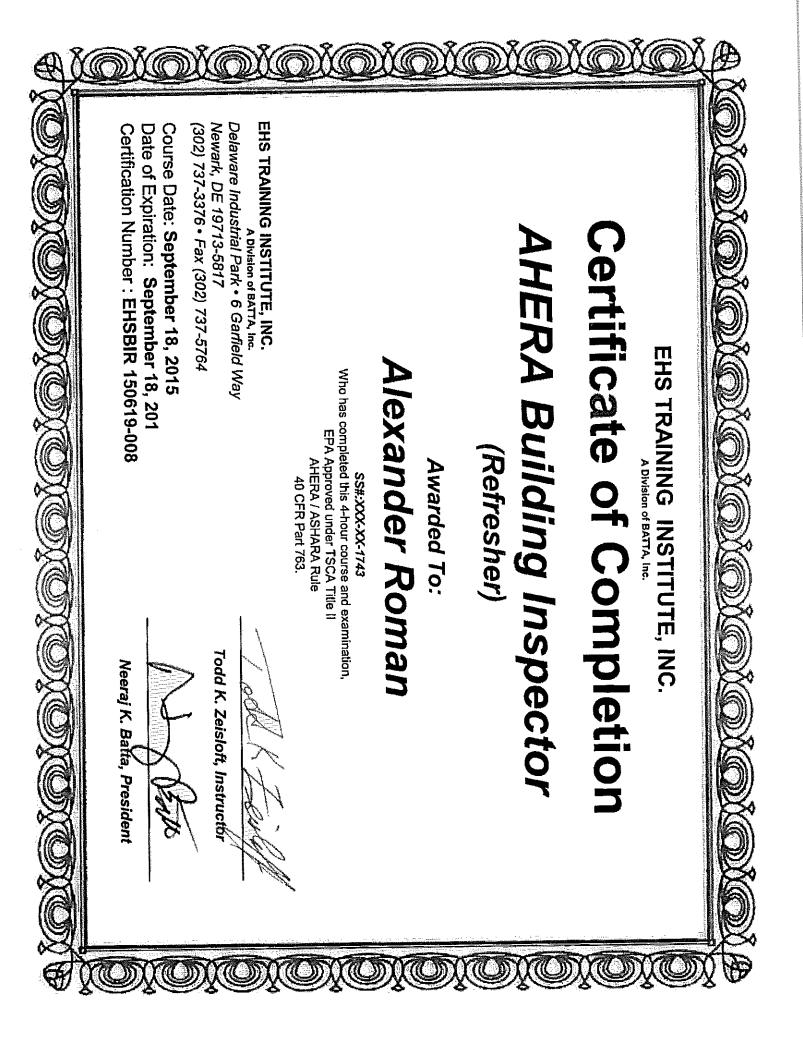

Multiple Building Inspectors of several firms performed the 2015/2016 re-inspection. The reinspection report/Management Plan of 2015-2016 were reviewed and prepared collectively by Management Planner Megan Vala, Mary Anne Lerro of Criterion Laboratories, Inc. and Monique Causley, of Synertech Inc.

All of the certificates can be found in Section III.

During the re-inspection of each School District of Philadelphia facility, all of the Management Plans for that facility were reviewed. Information from the conclusions section of that report is included in this report. Additionally, information on activities such as abatements, cleanings, sampling and inspections, which have taken place since the completion of the original Management Plan, were reviewed during the re-inspection. Information on those activities is included in this report.