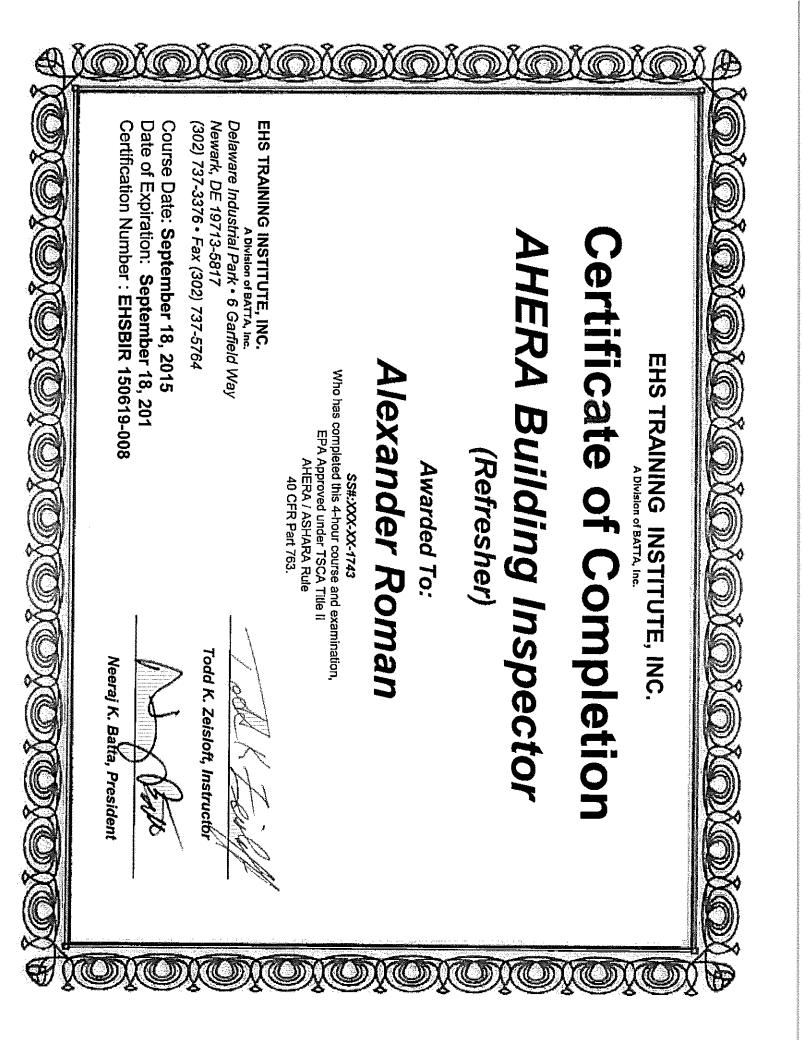

### SCHOOL DISTRICT OF PHILADELPHIA

## Asbestos Hazard Emergency Response Act "AHERA"

## THREE-YEAR RE-INSPECTION 2015-2016

### and ASBESTOS MANAGEMENT PLAN for the

**Prince Hall Elementary School** 

**ULCS#7490 Building # B749001-1** 6101-6167 N. Gratz Street Philadelphia, Pennsylvania 19141

Year Built: 1971

#### December 2015

Conducted by:

Accredited Environmental Technologies, Incorporated Batta Environmental Associates, Incorporated Criterion Laboratories, Incorporated Environmental Testing Consultants, LLC G & C Environmental Services, Incorporated KEM Partners, Incorporated Synertech, Inc.

TTI Environmental, Inc. USA Environmental Management, Inc. The Vertex Companies, Inc.

Management Plan Prepared by: Criterion Labs, Inc and Synertech Inc.

This report must remain in the Main Office as mandated by the US EPA AHERA Regulations.

#### AHERA THREE-YEAR REINSPECTION VOLUME IX