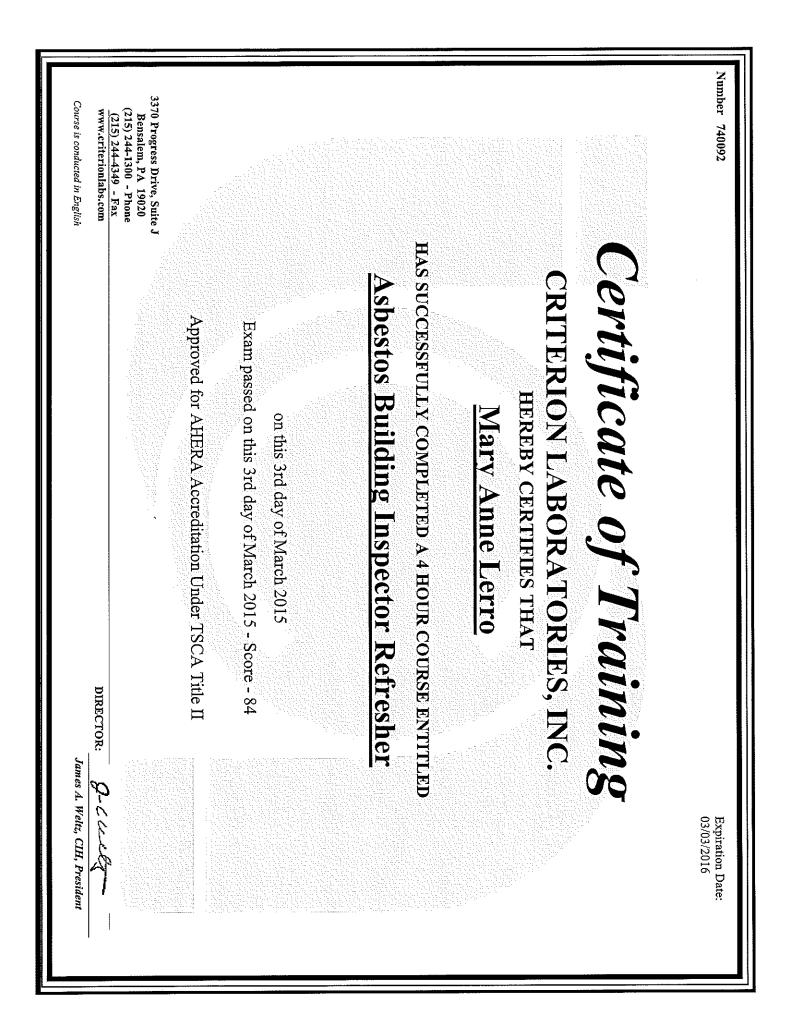

The information contained in this report was obtained from the original Asbestos Management Plan for the school, from update reports on changes and activities since the completion of the 1<sup>st</sup> Management Plan for each location and from all prior inspections performed and documented in Volume # I through Volume VIII (dated respectively 1992, 1995, 1998, 2001, 2004, 2007, 2010 or 2013) (if applicable)- and by this Three-Year Re-inspection of this school. The re-inspection report/Management Plan of 2015-2016 were reviewed and prepared collectively by Management Planner Megan Vala, Mary Anne Lerro of Criterion Laboratories, Inc. and/or Monique Causley, of Synertech Inc.

Multiple Building Inspectors of several firms performed the 2015/2016 re-inspection. The reinspection report/Management Plan of 2015-2016 were reviewed and prepared collectively by Management Planner Megan Vala, Mary Anne Lerro of Criterion Laboratories, Inc. and Monique Causley, of Synertech Inc.

|                              | School District of Philadelphia                                                                     |                    | AHERA                                                            | Three-Year Reinsp              | ection 2015-2016                   |                       |          | 1                   |             |                     | Reinspection Date: 11/3/2015 - 11/4/2015          | 1                           |            |                       |                         |
|------------------------------|-----------------------------------------------------------------------------------------------------|--------------------|------------------------------------------------------------------|--------------------------------|------------------------------------|-----------------------|----------|---------------------|-------------|---------------------|---------------------------------------------------|-----------------------------|------------|-----------------------|-------------------------|
|                              | Feltonville School of Arts & Sciences                                                               | 1                  |                                                                  | m by Room Locatio              |                                    |                       |          |                     |             |                     | Building Inspector: Mary Anne Lerro               | 1                           |            |                       |                         |
|                              |                                                                                                     | -                  | KUU                                                              | III Dy Room Locado             | II LOG REPORT                      |                       |          |                     |             |                     |                                                   | -                           |            |                       |                         |
|                              | 210 E. Courtland Street                                                                             | -                  |                                                                  |                                |                                    |                       |          |                     |             |                     | Certificate Number: 740092                        | -                           |            |                       |                         |
|                              | Philadelphia, PA 19120                                                                              | 4                  |                                                                  |                                |                                    |                       |          |                     |             |                     | Management Planner: Monique Causley               | _                           |            |                       |                         |
|                              | ULCS#7501                                                                                           |                    |                                                                  |                                |                                    |                       |          |                     |             | -                   | Certificate Number: ACC-0215-8-010                |                             |            |                       |                         |
| =                            |                                                                                                     |                    |                                                                  |                                |                                    |                       |          |                     |             |                     |                                                   |                             |            |                       |                         |
| E<br> <br>   <br>       <br> |                                                                                                     |                    |                                                                  |                                | Confirmed Assumed                  |                       |          |                     |             | Color               |                                                   |                             | Damage     |                       |                         |
|                              |                                                                                                     | System<br>Affected | Material Description                                             | HID#                           | NAD<br>Non Suspect ACM             | Amount of<br>Material | SF LF    | Amount of<br>Damage | SF LF<br>EA | required for<br>VAT | Comments/Description/Notes                        | Attic Crawispace<br>Ranking |            | Newly<br>Friable (NF) | Response<br>Action (RA) |
| 2 2                          | Main Office                                                                                         | M                  | Ceiling Tile 2' x 2'                                             | 7501/02/02/CRI/ML/1730         | Assumed                            | 450                   | SF       | 0                   | <u> </u>    |                     | CommentarDescription/Notes                        | Nanking                     | 1          | No                    | 1/D                     |
|                              | Main Office                                                                                         | N/A                | Cement Floor                                                     |                                | Non Suspect ACM                    | 100                   | SF       | 0                   |             |                     |                                                   |                             | N/A        | N/A                   | N/A                     |
|                              | Main Office<br>Main Office                                                                          | N/A<br>N/A         | CMU<br>Fiberalese Dine Fitting Insulation                        |                                | Non Suspect ACM                    | 575<br>1              | SF<br>EA | 0                   |             |                     |                                                   |                             | N/A<br>N/A | N/A<br>N/A            | N/A<br>N/A              |
|                              | Main Office                                                                                         | N/A<br>N/A         | Fiberglass Pipe Fitting Insulation<br>Fiberglass Pipe Insulation |                                | Non Suspect ACM<br>Non Suspect ACM | 10                    | LF       | 0                   |             |                     |                                                   |                             | N/A<br>N/A | N/A                   | N/A<br>N/A              |
| 2 2                          | Main Office                                                                                         | м                  | Floor Tile VAT 12" x 12"                                         | 7501/02/02/KK                  | Assumed                            | 250                   | SF       | 0                   |             | Blue                |                                                   |                             | 1          | No                    | 1/D                     |
| 2 2                          | Main Office                                                                                         | М                  | Floor Tile VAT 12" x 12"                                         | 7501/02/02/KK                  | Assumed                            | 200                   | SF       | 0                   |             | Yellow              |                                                   |                             | 1          | No                    | 1/D                     |
|                              | Main Office<br>Main Office                                                                          | N/A<br>N/A         | Metal Decking<br>Sheetrock Ceiling                               |                                | Non Suspect ACM<br>Non Suspect ACM | 750<br>200            | SF<br>SF | 0                   |             |                     |                                                   |                             | N/A<br>N/A | N/A<br>N/A            | N/A<br>N/A              |
|                              | Stairwell near Boiler Room                                                                          | M                  | Floor Tile VAT 12" x 12"                                         | 7501/01/01/AA                  | Assumed                            | 110                   | SF       | 0                   |             | Blue                |                                                   | t                           | N/A<br>1   | N/A<br>No             | 1/D                     |
| 1 1                          | Office to right of Boiler Room                                                                      | N/A                | Ceiling Tile 2' x 4'                                             |                                | Non Suspect ACM                    | 300                   | SF       | 0                   |             |                     |                                                   |                             | N/A        | N/A                   | N/A                     |
|                              | Office to right of Boiler Room                                                                      | M                  | Floor Tile VAT 12" x 12"                                         | 7501/01/01/AA                  | Assumed                            | 150                   | SF       | 0                   |             | Red                 |                                                   |                             | 1          | No                    | 1/D                     |
|                              | Office to right of Boiler Room<br>Office to right of Boiler Room                                    | M<br>N/A           | Floor Tile VAT 12" x 12"<br>Sheetrock Wall                       | 7501/01/01/AA                  | Assumed<br>Non Suspect ACM         | 150<br>350            | SF<br>SF | 0                   |             | Grey                |                                                   |                             | 1<br>N/A   | No<br>N/A             | 1/D<br>N/A              |
|                              | Office across from Health Suite                                                                     | N/A                | Ceiling Tile 2' x 4'                                             |                                | Non Suspect ACM                    | 300                   | SF       | 0                   |             |                     |                                                   |                             | N/A        | N/A                   | N/A                     |
|                              | Office across from Health Suite                                                                     | М                  | Floor Tile VAT 12" x 12"                                         | 7501/01/01/AA                  | Assumed                            | 150                   | SF       | 0                   |             | Red                 |                                                   |                             | 1          | No                    | 1/D                     |
|                              | Office across from Health Suite                                                                     | М                  | Floor Tile VAT 12" x 12"                                         | 7501/01/01/AA                  | Assumed                            | 150                   | SF       | 0                   |             | Grey                |                                                   |                             | 1          | No                    | 1/D                     |
|                              | Office across from Health Suite<br>Office used for Storage- adjacent to Health Suites               | N/A                | Sheetrock Wall                                                   |                                | Non Suspect ACM<br>Non Suspect ACM | 350<br>300            | SF<br>SF | 0                   |             |                     |                                                   |                             | N/A<br>N/A | N/A<br>N/A            | N/A<br>N/A              |
|                              | Office used for Storage- adjacent to Health Suites                                                  | N/A<br>M           | Ceiling Tile 2' x 4'<br>Floor Tile VAT 12" x 12"                 | 7501/01/01/AA                  | Assumed                            | 150                   | SF       | 0                   |             | Red                 |                                                   |                             | 1          | No<br>No              | 1/D                     |
|                              | Office used for Storage- adjacent to Health Suites                                                  | M                  | Floor Tile VAT 12" x 12"                                         | 7501/01/01/AA                  | Assumed                            | 150                   | SF       | 0                   |             | Grey                |                                                   |                             | 1          | No                    | 1/D                     |
|                              | Office used for Storage- adjacent to Health Suites                                                  | N/A                | Sheetrock Wall                                                   |                                | Non Suspect ACM                    | 350                   | SF       | 0                   |             |                     |                                                   |                             | N/A        | N/A                   | N/A                     |
|                              | Corner Office next to Conference Room                                                               | N/A                | Ceiling Tile 2' x 4'                                             | 7504/04/04/4                   | Non Suspect ACM                    | 400                   | SF       | 0                   |             | Ded                 |                                                   |                             | N/A        | N/A                   | N/A                     |
|                              | Corner Office next to Conference Room<br>Corner Office next to Conference Room                      | M                  | Floor Tile VAT 12" x 12"<br>Floor Tile VAT 12" x 12"             | 7501/01/01/AA<br>7501/01/01/AA | Assumed<br>Assumed                 | 200<br>200            | SF<br>SF | 0                   |             | Red<br>Grey         |                                                   |                             | 1          | No<br>No              | 1/D<br>1/D              |
|                              | Corner Office next to Conference Room                                                               | N/A                | Sheetrock Wall                                                   | 1301101101144                  | Non Suspect ACM                    | 400                   | SF       | 0                   |             | 0109                |                                                   |                             | N/A        | N/A                   | N/A                     |
| 1 1                          | Conference Room near Health Suites                                                                  | N/A                | Ceiling Tile 2' x 4'                                             |                                | Non Suspect ACM                    | 300                   | SF       | 0                   |             |                     |                                                   |                             | N/A        | N/A                   | N/A                     |
|                              | Conference Room near Health Suites                                                                  | M                  | Floor Tile VAT 12" x 12"                                         | 7501/01/01/AA                  | Assumed                            | 150                   | SF       | 0                   |             | Red                 |                                                   |                             | 1          | No                    | 1/D                     |
|                              | Conference Room near Health Suites<br>Conference Room near Health Suites                            | M<br>N/A           | Floor Tile VAT 12" x 12"<br>Sheetrock Wall                       | 7501/01/01/AA                  | Assumed<br>Non Suspect ACM         | 150<br>350            | SF<br>SF | 0                   |             | Grey                |                                                   |                             | 1<br>N/A   | No<br>N/A             | 1/D<br>N/A              |
|                              | Classroom B01                                                                                       | N/A                | Fiberglass Ceiling Insulation                                    |                                | Non Suspect ACM                    | 800                   | SF       | 0                   |             |                     | Present above exposed drop ceiling                |                             | N/A        | N/A                   | N/A                     |
|                              | Classroom B01                                                                                       | N/A                | Ceiling Tile 2' x 4'                                             |                                | Non Suspect ACM                    | 800                   | SF       | 0                   |             |                     |                                                   |                             | N/A        | N/A                   | N/A                     |
|                              | Classroom B01                                                                                       | М                  | Floor Tile VAT 12" x 12"                                         | 7501/01/01/AA                  | Assumed                            | 800                   | SF       | 0                   |             | Grey                |                                                   |                             | 1          | No                    | 1/D                     |
| 1 1                          | Classroom B01                                                                                       | N/A                | Sheetrock Wall                                                   |                                | Non Suspect ACM                    | 850<br>X              | SF       | 0<br>x              |             | x                   | Need space type                                   |                             | N/A<br>x   | N/A<br>x              | N/A<br>x                |
|                              | A Hallway next to Boiler Room through Offices                                                       | N/A                | Ceiling Tile 2' x 4'                                             | X                              | Non Suspect ACM                    | 900                   | SF       | 0                   | *           | <u>^</u>            | Need space type                                   |                             | N/A        | N/A                   | N/A                     |
| 1 1                          | Hallway next to Boiler Room through Offices                                                         | N/A                | CMU                                                              |                                | Non Suspect ACM                    | 400                   | SF       | 0                   |             |                     |                                                   |                             | N/A        | N/A                   | N/A                     |
|                              | Hallway next to Boiler Room through Offices                                                         | м                  | Floor Tile VAT 12" x 12"                                         | 7501/01/01/AA                  | Assumed                            | 900                   | SF       | 0                   |             | Blue                |                                                   |                             | 1          | No                    | 1/D                     |
|                              | Hallway next to Boiler Room through Offices<br>Security Office adjacent to Elevator and Stairwell 4 | N/A<br>N/A         | Plastic Wall Sheeting<br>Ceiling Tile 2' x 4'                    |                                | Non Suspect ACM<br>Non Suspect ACM | 1900<br>150           | SF<br>SF | 0                   |             |                     |                                                   |                             | N/A<br>N/A | N/A<br>N/A            | N/A<br>N/A              |
|                              | Security Office adjacent to Elevator and Stairwell 4                                                | N/A<br>N/A         | Ceiling Tile 2' x 4'<br>CMU                                      |                                | Non Suspect ACM                    | 80                    | SF       | 0                   |             |                     |                                                   |                             | N/A<br>N/A | N/A<br>N/A            | N/A<br>N/A              |
| 1 1                          | Security Office adjacent to Elevator and Stairwell 4                                                | м                  | Floor Tile VAT 12" x 12"                                         | 7501/01/01/AA                  | Assumed                            | 150                   | SF       | 0                   |             | Blue                |                                                   |                             | 1          | No                    | 1/D                     |
| 1 1                          | Security Office adjacent to Elevator and Stairwell 4                                                | N/A                | Sheetrock Wall                                                   |                                | Non Suspect ACM                    | 300                   | SF       | 0                   |             |                     |                                                   |                             | N/A        | N/A                   | N/A                     |
|                              | Stairwell next to Elevator<br>Stairwell next to Elevator                                            | N/A                | Cement Floor                                                     |                                | Non Suspect ACM                    | 225<br>250            | SF<br>SF | 0                   | <u> </u>    |                     |                                                   |                             | N/A<br>N/A | N/A<br>N/A            | N/A<br>N/A              |
| 1 1                          | Stairwell next to Elevator<br>Stairwell next to Elevator                                            | N/A<br>N/A         | CMU<br>Concrete Ceiling                                          |                                | Non Suspect ACM<br>Non Suspect ACM | 250                   | SF       | 0                   |             |                     |                                                   |                             | N/A<br>N/A | N/A<br>N/A            | N/A<br>N/A              |
|                              |                                                                                                     |                    |                                                                  |                                |                                    |                       |          |                     |             |                     | Please fill out additional conditions for Assumed |                             |            |                       |                         |
| 1 1                          | Elevator<br>Elevator Mechanical Room                                                                | M<br>N/A           | Floor Tile VAT 12" x 12"<br>Cement Floor                         | 7501/01/01/AA                  | Assumed                            | 30<br>75              | SF<br>SF | 15<br>0             | SF          | Pink                | Materials                                         | -                           | 1<br>N/A   | No<br>N/A             | 6/C<br>N/A              |
|                              | Elevator Mechanical Room<br>Elevator Mechanical Room                                                | N/A<br>N/A         | Cement Floor<br>CMU                                              |                                | Non Suspect ACM<br>Non Suspect ACM | 200                   | SF       | 0                   |             |                     |                                                   |                             | N/A<br>N/A | N/A<br>N/A            | N/A<br>N/A              |
|                              | Elevator Mechanical Room                                                                            | N/A                | Concrete Ceiling                                                 |                                | Non Suspect ACM                    | 75                    | SF       | 0                   |             |                     |                                                   |                             | N/A        | N/A                   | N/A                     |
| 1 1                          | Elevator Mechanical Room                                                                            | N/A                | Fiberglass Pipe Fitting Insulation                               |                                | Non Suspect ACM                    | 6                     | EA       | 0                   |             |                     |                                                   |                             | N/A        | N/A                   | N/A                     |
| 1 1                          | Elevator Mechanical Room                                                                            | N/A                | Fiberglass Pipe Insulation                                       |                                | Non Suspect ACM                    | 8                     | LF       | 0                   |             |                     |                                                   |                             | N/A        | N/A                   | N/A                     |
| 1 1                          | Community Room - Staff Lounge/Kitchen across from<br>Health Suite                                   | N/A                | Ceiling Tile 2' x 4'                                             |                                | Non Suspect ACM                    | 425                   | SF       | 0                   |             |                     |                                                   |                             | N/A        | N/A                   | N/A                     |
| 1 1                          | Community Room - Staff Lounge/Kitchen across from                                                   | м                  | Floor Tile VAT 12" x 12"                                         | 7501/01/01/AA                  | Assumed                            | 425                   | SF       | 0                   |             | Crow                |                                                   |                             | 1          | No                    | 1/D                     |
| · · ·                        | Health Suite<br>Community Room - Staff Lounge/Kitchen across from                                   |                    |                                                                  | /501/01/01/AA                  | Assumed                            |                       |          |                     |             | Grey                |                                                   |                             |            |                       |                         |
|                              | Health Suite                                                                                        | N/A                | Sheetrock Wall                                                   |                                | Non Suspect ACM                    | 550                   | SF       | 0                   | <u> </u>    |                     |                                                   |                             | N/A        | N/A                   | N/A                     |
|                              | Health Suite Office near Boiler Room<br>Health Suite Office near Boiler Room                        | N/A<br>N/A         | Ceramic Tile Floors<br>Fiberglass Ceiling Tile 2' x 4'           |                                | Non Suspect ACM<br>Non Suspect ACM | 300<br>300            | SF<br>SF | 0                   |             |                     |                                                   |                             | N/A<br>N/A | N/A<br>N/A            | N/A<br>N/A              |
|                              | Ficara Sule Once hear Doiler ROUTH                                                                  | IN/A               | i ibergiass celling the 2 x 4                                    |                                | NUT SUSPECT AGM                    | 500                   | 1 31     |                     | I           | I                   | 1                                                 | I                           | I IN/A     | IN/M                  | L IN/A                  |