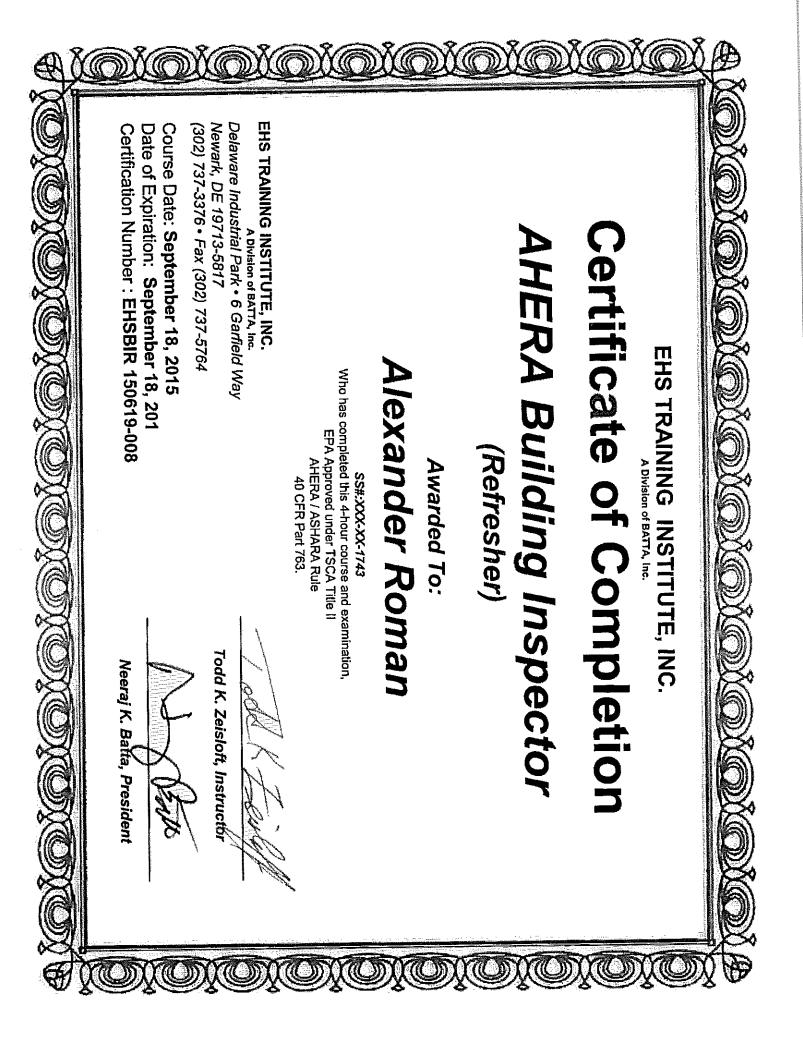

Multiple Building Inspectors of several firms performed the 2015/2016 re-inspection. The reinspection report/Management Plan of 2015-2016 were reviewed and prepared collectively by Management Planner Megan Vala, Mary Anne Lerro of Criterion Laboratories, Inc. and Monique Causley, of Synertech Inc.

All of the certificates can be found in Section III.

During the re-inspection of each School District of Philadelphia facility, all of the Management Plans for that facility were reviewed. Information from the conclusions section of that report is included in this report. Additionally, information on activities such as abatements, cleanings, sampling and inspections, which have taken place since the completion of the original Management Plan, were reviewed during the re-inspection. Information on those activities are included in this report.