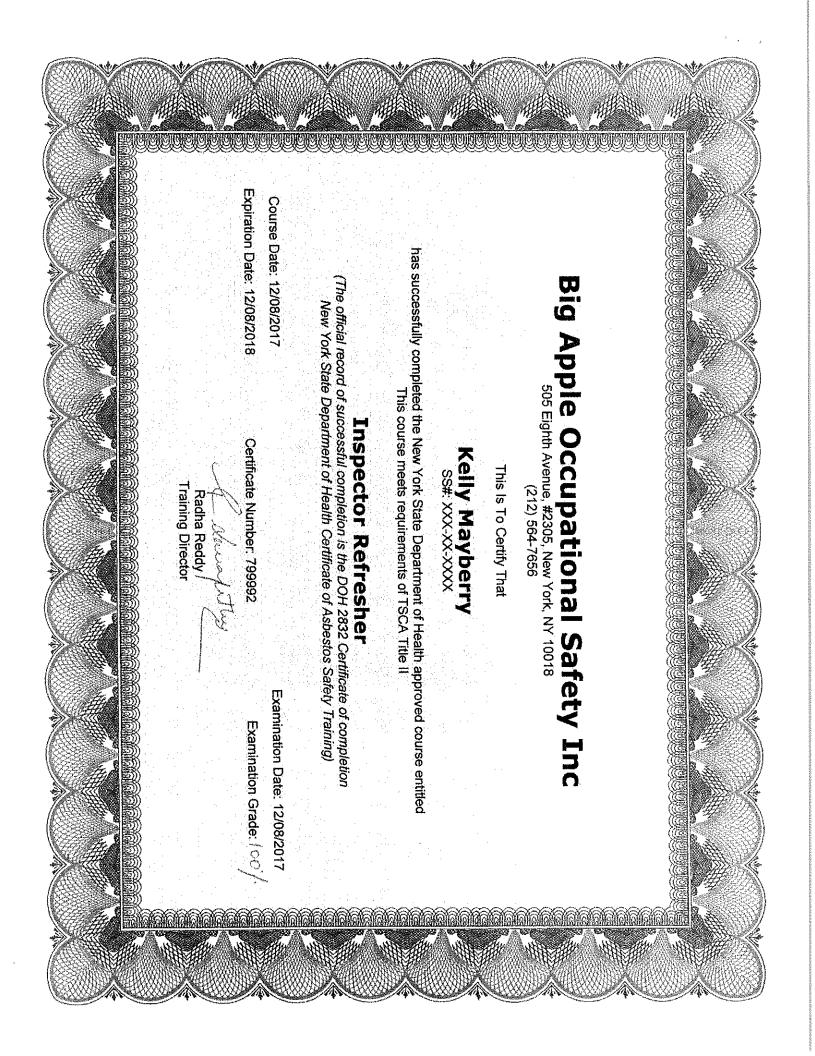

### **Section III** Certificates

A. Management Planner/Building Inspector Certificates

Multiple Building Inspectors of several firms performed the 2018-2019 re-inspection. The reinspection report/Management Plan of 2018-2019 were reviewed and prepared collectively by Management Planner Megan Vala and Julie Mui, of Criterion Laboratories, Inc., Jennifer Donovan of Batta Environmental Associates, Inc. and Monique Causley, of the School District of Philadelphia.

All of the certificates can be found in Section III.

During the re-inspection of each School District of Philadelphia facility, all of the Management Plans for that facility were reviewed. Information from the conclusions section of that report is included in this report. Additionally, information on activities such as abatements, cleanings, sampling and inspections, which have taken place since the completion of the original Management Plan, were reviewed during the re-inspection. Information on those activities is included in this report.