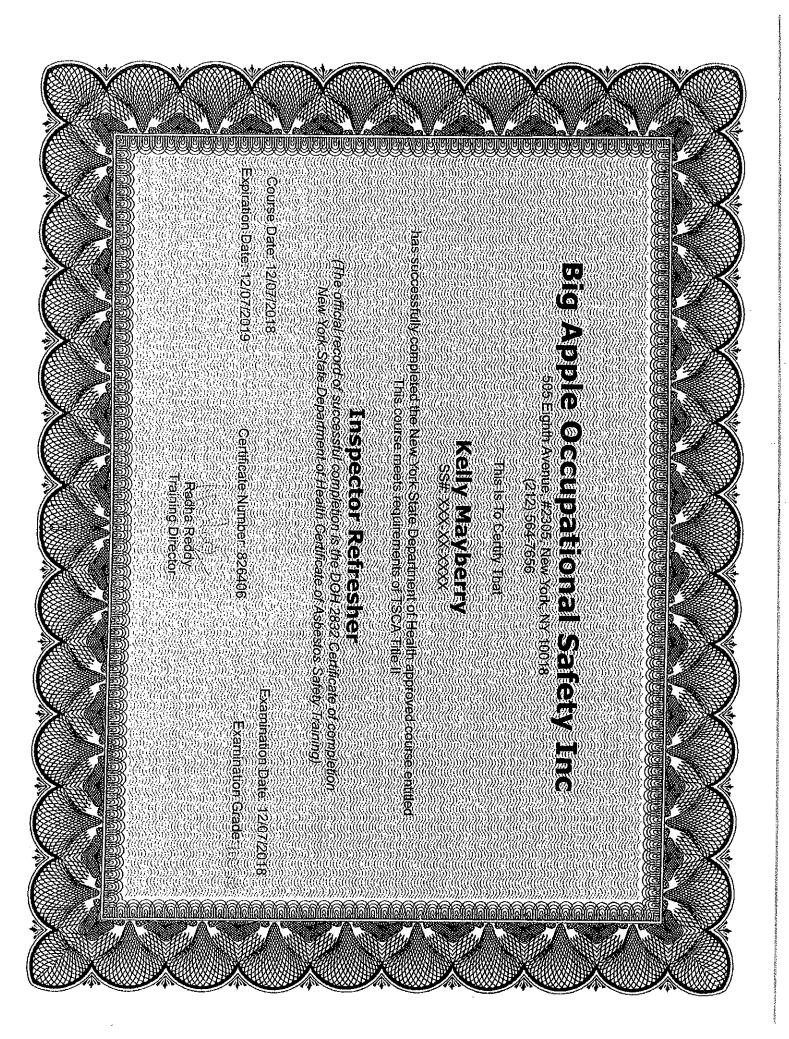

Multiple Building Inspectors of several firms performed the 2018-2019 re-inspection. The reinspection report/Management Plan of 2018-2019 were reviewed and prepared collectively by Management Planner Megan Vala and Julie Mui, of Criterion Laboratories, Inc., Jennifer Donovan of Batta Environmental Associates, Inc. and Monique Causley, of the School District of Philadelphia.

All of the certificates can be found in Section III.

During the re-inspection of each School District of Philadelphia facility, all of the Management Plans for that facility were reviewed. Information from the conclusions section of that report is included in this report. Additionally, information on activities such as abatements, cleanings, sampling and inspections, which have taken place since the completion of the original Management Plan, were reviewed during the re-inspection. Information on those activities is included in this report.