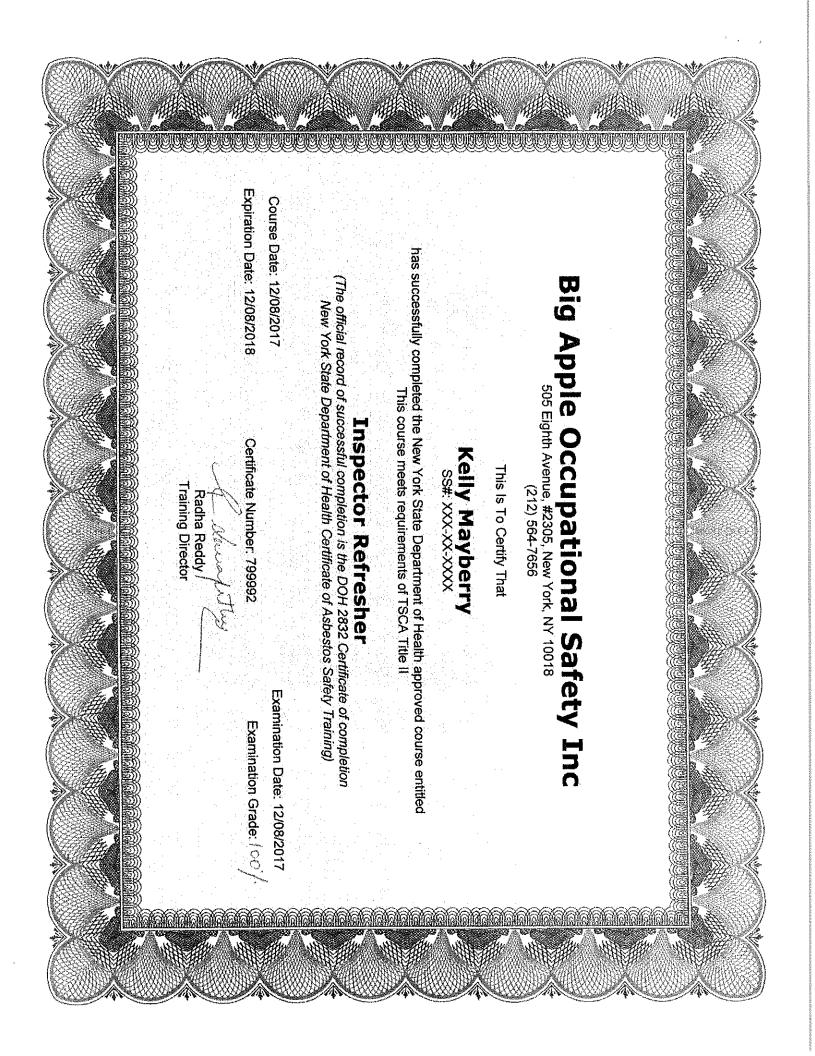

Multiple Building Inspectors of several firms performed the 2018-2019 re-inspection. The reinspection report/Management Plan of 2018-2019 were reviewed and prepared collectively by Management Planner Megan Vala and Julie Mui, of Criterion Laboratories, Inc., Jennifer Donovan of Batta Environmental Associates, Inc. and Monique Causley, of the School District of Philadelphia.

All of the certificates can be found in Section III.

During the re-inspection of each School District of Philadelphia facility, all of the Management Plans for that facility were reviewed. Information from the conclusions section of that report is included in this report. Additionally, information on activities such as abatements, cleanings, sampling and inspections, which have taken place since the completion of the original Management Plan, were reviewed during the re-inspection. Information on those activities is included in this report.