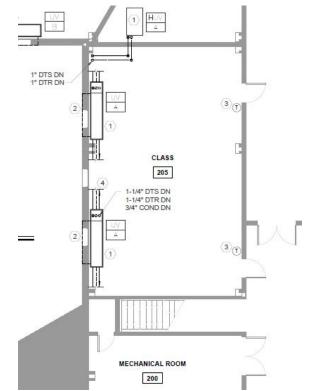

The following items, clarifications and/or revisions are to be included in the Contract Documents:

1. Can you please clarify the unit heater count in rooms 124, 161, 205, 242?

Response: Rooms 124, 161 and 242 all contain (1) one unit heater to be removed and replaced with (1) one new Type B (1240 CFM) unit heater per the plans. Room 205 contains (2) two unit heaters to be removed and replaced with (2) new Type A (700 CFM) unit heaters per the plans. All unit heaters shall be controlled with their own thermostat. Please refer to the drawing clarifications below; diagrams 1&2:

3. Attached is the Pennsylvania Prevailing Wage Determination for this project.

Diagram #1: Room 205 with (2) Type A Unit Ventilators

Diagram#2: Room 242 with (1) Type B Unit Ventilator. Rooms 124 & 161 are similar