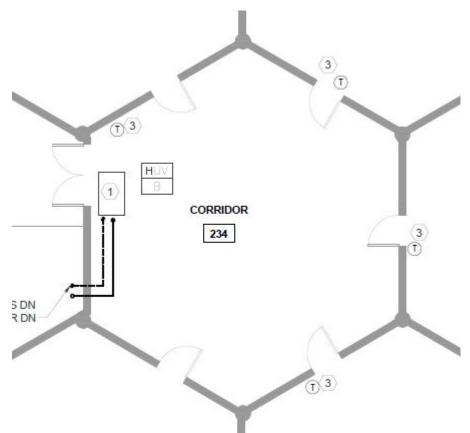

2. How are the horizontal hung unit ventilators controlled?

Response: All new horizontal unit heaters shall be controlled with their own local thermostat. Existing low voltage control wiring may be reused if condition is satisfactory. Please refer to the drawing clarification below; diagram 3:

Diagram #3: Local thermostat control of ALL new horizontal hung unit ventilators

**End of Addendum** 

| Project Name:              | Piping Replacement and Unit Ventilator Replacement Project |
|----------------------------|------------------------------------------------------------|
| Awarding Agency:           | School District of Philadelphia                            |
| Contract Award Date:       | 1/8/2020                                                   |
| Serial Number:             | 19-08193                                                   |
| Project Classification:    | Building/Highway                                           |
| Determination Date:        | 11/26/2019                                                 |
| Assigned Field Office:     | Philadelphia                                               |
| Field Office Phone Number: | (215)560-1858                                              |
| Toll Free Phone Number:    |                                                            |
| Project County:            | Philadelphia County                                        |