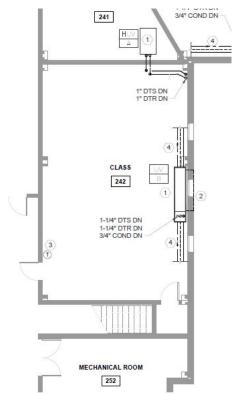

The following items, clarifications and/or revisions are to be included in the Contract Documents:

1. Can you please clarify the unit heater count in rooms 124, 161, 205, 242?

Response: Rooms 124, 161 and 242 all contain (1) one unit heater to be removed and replaced with (1) one new Type B (1240 CFM) unit heater per the plans. Room 205 contains (2) two unit heaters to be removed and replaced with (2) new Type A (700 CFM) unit heaters per the plans. All unit heaters shall be controlled with their own thermostat. Please refer to the drawing clarifications below; diagrams 1&2:

3. Attached is the Pennsylvania Prevailing Wage Determination for this project.

Diagram #1: Room 205 with (2) Type A Unit Ventilators

Diagram#2: Room 242 with (1) Type B Unit Ventilator. Rooms 124 & 161 are similar