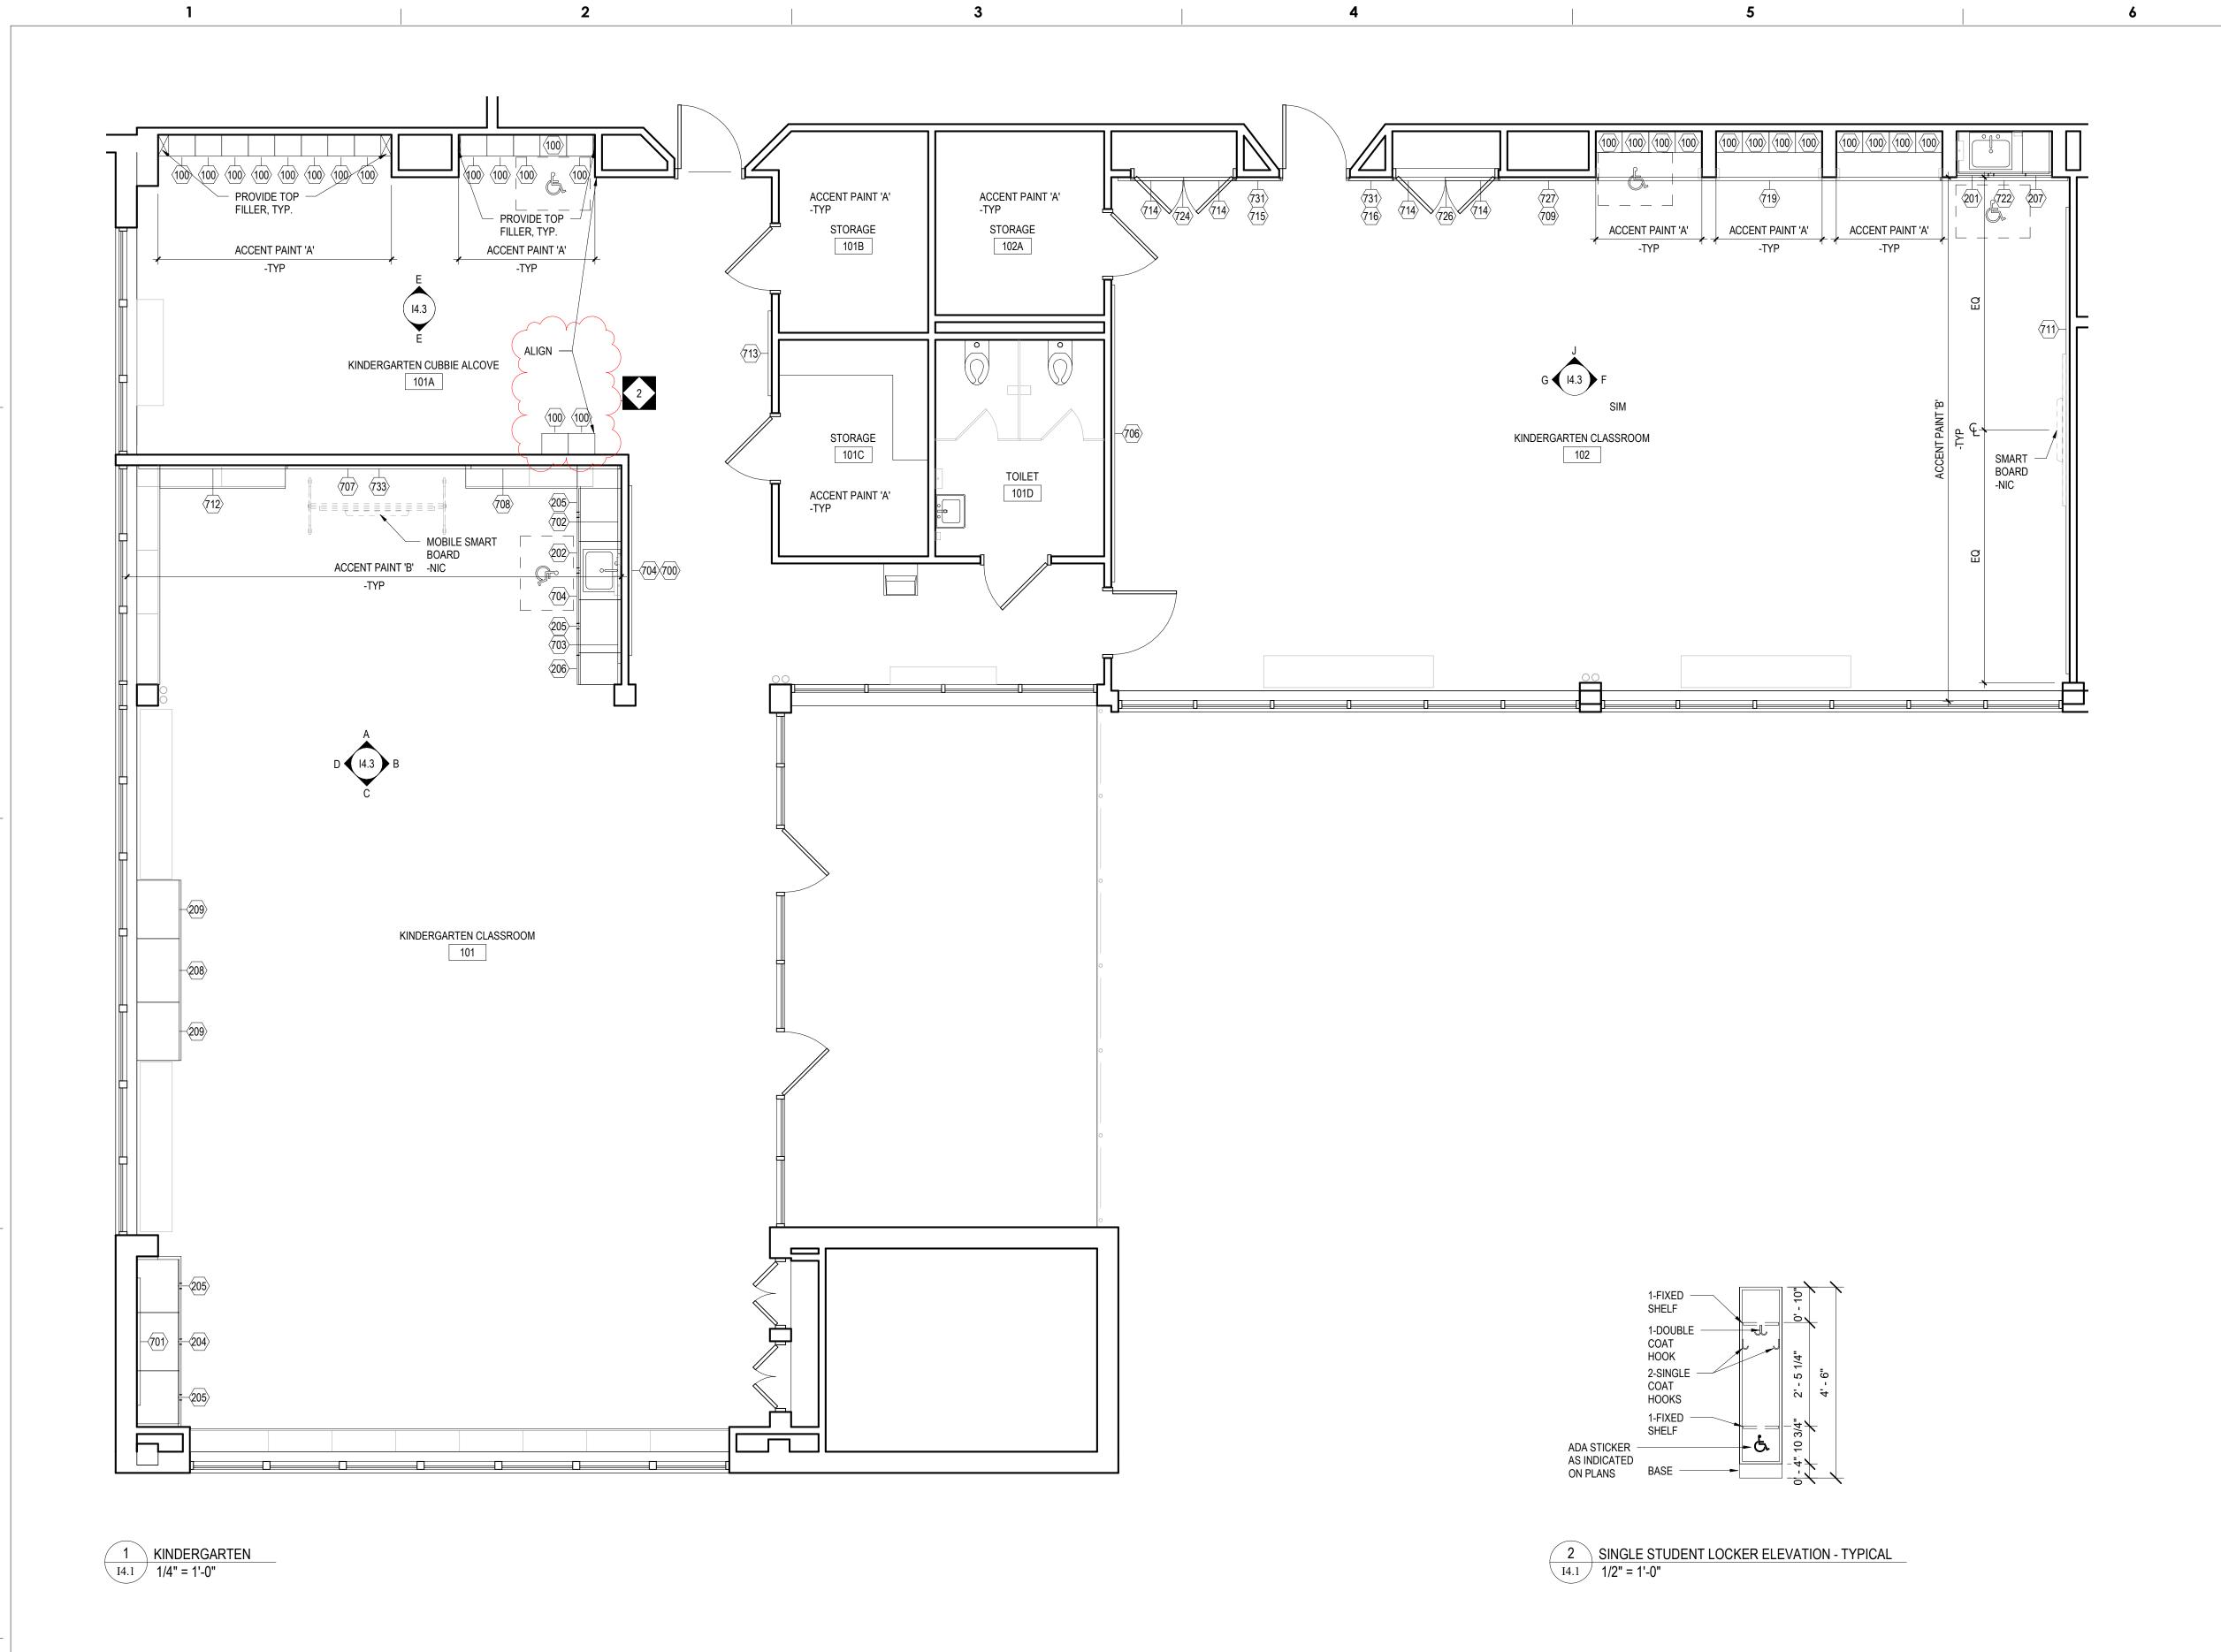

#### DRAWING 14.1 - LARGE SCALE LAYOUTS - KINDERGARTEN

1. REVISE location of (2) cubbies within Kindergarten Cubbie Alcove 101A as indicated on the drawings.

LARGE SCALE LAYOUTS - KINDERGARTEN

LEAD SAFE CERTIFICATION ASSESSMENT REPORT (SCOPE OF WORK DETAIL)

ROOM LAYOUT DRAWINGS

**END OF ADDENDUM #002** 

14.1 - GENERAL CASEWORK AND EQUIPMENT SCHEDULE MODEL DESCRIPTION MANUFACTURER **DIMENSIONS** 100 OPEN STUDENT WARDROBE W/(1) DOUBLE HOOK SEE SPECIFICATIONS 15"W x 12"D x 54"H & (2) SINGLE HOOKS EACH. MODIFIED TO INCLUDE (2) FIXED SHELVES. SEE CUBBIE DETAIL. 201 2-DOOR SINK BASE CABINET SEE SPECIFICATIONS 36"W x 24"D x 26"H --2-DOOR SINK BASE CABINET SEE SPECIFICATIONS 33"W x 24"D x 26"H --204 2-DOOR BASE CABINET SEE SPECIFICATIONS 33"W x 24"D x 26"H 205 2-DOOR BASE CABINET SEE SPECIFICATIONS 30"W x 24"D x 26"H 206 1-DOOR BASE CABINET - RIGHT HINGED 18"W x 24"D x 26"H SEE SPECIFICATIONS 207 1-DOOR BASE CABINET - RIGHT HINGED SEE SPECIFICATIONS 15"W x 24"D x 26"H 208 OPEN BASE CABINET SEE SPECIFICATIONS 36"W x 24"D x 26"H 209 OPEN BASE CABINET 33"W x 24"D x 26"H SEE SPECIFICATIONS SEE SPECIFICATIONS 8'-0"W x 4'-0"H 700 TACK BOARD W/ALUMINUM FRAME OWNER SUPPLIED, GC INSTALLED 701 TACK BOARD W/ALUMINUM FRAME OWNER SUPPLIED, GC INSTALLED SEE SPECIFICATIONS 6'-0"W x 4'-0"H 702 TACK BOARD W/ALUMINUM FRAME OWNER SUPPLIED, GC INSTALLED SEE SPECIFICATIONS 4'-0"W x 4'-0"H 703 TACK BOARD W/ALUMINUM FRAME OWNER SUPPLIED, GC INSTALLED SEE SPECIFICATIONS 3'-0"W x 4'-0"H 704 TACK STRIP OWNER SUPPLIED, GC INSTALLED WIDTH TO FIT x 2"H SEE SPECIFICATIONS 706 FRAMELESS MARKERBOARD INFILL SEE SPECIFICATIONS SEE SPECIFICATIONS 14'-0"W (VIF) x 4'-0"H (VIF) 707 FRAMELESS MARKERBOARD INFILL SEE SPECIFICATIONS SEE SPECIFICATIONS 8'-8"W (VIF) x 4'-0"H (VIF) 708 FRAMELESS MARKERBOARD INFILL SEE SPECIFICATIONS SEE SPECIFICATIONS 7'-0"W (VIF) x 5'-0"H (VIF) 709 FRAMELESS MARKERBOARD INFILL SEE SPECIFICATIONS SEE SPECIFICATIONS 4'-7"W (VIF) x 3'-6"H (VIF) 711 FRAMELESS TACK BOARD INFILL SEE SPECIFICATIONS SEE SPECIFICATIONS 22'-0"W (VIF) x 4'-0"H (VIF) 712 FRAMELESS TACK BOARD INFILL SEE SPECIFICATIONS SEE SPECIFICATIONS 7'-0"W (VIF) x 5'-0"H (VIF) 713 FRAMELESS TACK BOARD INFILL SEE SPECIFICATIONS SEE SPECIFICATIONS 4'-0"W (VIF) x 4'-0"H (VIF) 714 FRAMELESS TACK BOARD INFILL SEE SPECIFICATIONS SEE SPECIFICATIONS 2'-6"W (VIF) x 3'-6"H (VIF) 715 FRAMELESS TACK BOARD INFILL SEE SPECIFICATIONS SEE SPECIFICATIONS 2'-4"W (VIF) x 3'-6"H (VIF) 716 FRAMELESS TACK BOARD INFILL SEE SPECIFICATIONS SEE SPECIFICATIONS 2'-2"W (VIF) x 3'-6"H (VIF) 719 FRAMELESS TACK BOARD INFILL SEE SPECIFICATIONS SEE SPECIFICATIONS 16'-6"W (VIF) x 1'-0"H (VIF) 722 FRAMELESS TACK BOARD INFILL SEE SPECIFICATIONS SEE SPECIFICATIONS 6'-0"W (VIF) x 1'-0"H (VIF) 724 FRAMELESS TACK BOARD INFILL SEE SPECIFICATIONS SEE SPECIFICATIONS 5'-6"W (VIF) x 1'-0"H (VIF) 726 FRAMELESS TACK BOARD INFILL SEE SPECIFICATIONS SEE SPECIFICATIONS 5'-0"W (VIF) x 1'-0"H (VIF) 727 FRAMELESS TACK BOARD INFILL SEE SPECIFICATIONS SEE SPECIFICATIONS 4'-7"W (VIF) x 1'-0"H (VIF)

SEE SPECIFICATIONS

SEE SPECIFICATIONS

2'-2"W (VIF) x 1'-0"H (VIF)

8'-8"W (VIF) x 1'-0"H (VIF)

SEE SPECIFICATIONS

SEE SPECIFICATIONS

731 FRAMELESS TACK BOARD INFILL

733 FRAMELESS TACK BOARD INFILL