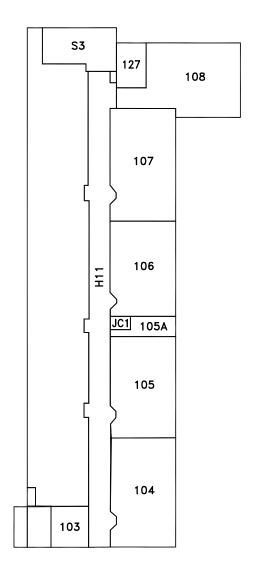

ADD THE ATTACHED ROOM LAYOUT DRAWINGS

#### **Lead Safe Certification for Samuel Gompers**

Name of Inspector: Charles Rhodes

Inspection Dates: through

| Name of hispector, chartes knowes               |                |          |            |                | inspection Dates: thro | ugii     |               |                           |               |       |                                                  |
|-------------------------------------------------|----------------|----------|------------|----------------|------------------------|----------|---------------|---------------------------|---------------|-------|--------------------------------------------------|
| Inspection Company: Batta Environmental         |                |          |            |                | ULCS# 4280             |          |               |                           |               |       |                                                  |
| On-Site Room Name                               | Component (see |          | Color      | Primary Damage | Damage Quantity (sf)   | (mg/cm2) | Component XRF | terms)                    | Quantity (sf) | Moved | Moisture                                         |
| S3 : Stairwell 3 next to Library                | W3             | Metal    | Blue       | Flaking        | Metal                  | 0.4      | Negative      | Door                      |               |       |                                                  |
| S3 : Stairwell 3 next to Library                | W3             | Metal    | Blue       | Flaking        | Metal                  | 0.2      | Negative      | Door Frame                |               |       |                                                  |
| S3 : Stairwell 3 next to Library                | W3             | Metal    | Blue       | Flaking        | Metal                  | 0.1      | Negative      | Exit Door                 |               |       |                                                  |
| S3 : Stairwell 3 next to Library                | W3             | Metal    | Blue       | Flaking        | Metal                  | 0.3      | Negative      | Exit Door Frame           |               |       |                                                  |
| S3 : Stairwell 3 next to Library                | W3             | Metal    | Blue       | Chipping       | Metal                  | 0.1      | Negative      | Hall @ Stair              |               |       |                                                  |
| S3 : Stairwell 3 next to Library                | W1             | Metal    | Brown      | Chipping       | Metal                  | 0.2      | Negative      | Post                      |               |       |                                                  |
| S3 : Stairwell 3 next to Library                | W2             | Concrete | Tan        | Efflorescence  | Concrete               | -0.3     | Negative      |                           |               |       |                                                  |
| S3 : Stairwell 3 next to Library                | W3             | Metal    | Brown      | Chipping       | Metal                  | 0.1      | Negative      | Railing                   |               |       |                                                  |
| S3 : Stairwell 3 next to Library                | W1             | Metal    | Blue       | Chipping       | Metal                  | 0.4      | Negative      | Door @209                 |               |       |                                                  |
| 108 : Library                                   | W1             | Drywall  | Light Gray | Intact         | Drywall                | 0.1      | Negative      |                           |               |       |                                                  |
| 108 : Library                                   | W2             | Drywall  | Light Gray | Intact         | Drywall                | 0.3      | Negative      |                           |               |       |                                                  |
| 108 : Library                                   | W3             | Drywall  | Light Gray | Intact         | Drywall                | 0.1      | Negative      |                           |               |       | 1                                                |
| 108 : Library                                   | W4             | Drywall  | Light Gray | Intact         | Drywall                | 0.2      | Negative      |                           |               |       | +                                                |
| 108 : Library                                   | W4             | Wood     | White      | Intact         | Wood                   | 0.2      | Negative      | Wall Trim                 |               |       | +                                                |
| 108 : Library                                   | Ceiling        | Concrete | White      | Intact         | Concrete               | 0.4      | Negative      | Wall Tilli                |               |       | +                                                |
| 108 : Library                                   | W1             | Wood     | White      | Peeling        | Wood                   | 0.1      | Negative      | Door                      |               |       | +                                                |
| 127 : Library Office                            | N/A            | N/A      | N/A        | N/A            | N/A                    | N/A      | N/A           | N/A                       |               |       | +                                                |
| ,                                               | N/A            | N/A      | N/A<br>N/A | N/A<br>N/A     | N/A<br>N/A             | N/A      | N/A           | N/A<br>N/A                |               |       | +                                                |
| 127 : Library Office                            | N/A            | N/A      | N/A<br>N/A | N/A<br>N/A     | N/A<br>N/A             | N/A      | N/A           | N/A<br>N/A                | +             |       | +                                                |
| 127 : Library Office                            |                |          |            |                |                        |          |               |                           |               |       |                                                  |
| 127 : Library Office                            | N/A            | N/A      | N/A        | N/A            | N/A                    | N/A      | N/A           | N/A                       |               |       | +                                                |
| 127 : Library Office                            | N/A            | N/A      | N/A        | N/A            | N/A                    | N/A      | N/A           | N/A                       |               |       |                                                  |
| 127 : Library Office                            | N/A            | N/A      | N/A        | N/A            | N/A                    | N/A      | N/A           | N/A                       |               |       |                                                  |
| 107 : Classroom 107                             | W1             | Concrete | Light Blue | Chipping       | Concrete               | -0.2     | Negative      |                           |               |       |                                                  |
| 107 : Classroom 107                             | W2             | Concrete | Light Blue | Chipping       | Concrete               | -0.3     | Negative      |                           |               |       |                                                  |
| 107 : Classroom 107                             | W3             | Concrete | Light Blue | Chipping       | Concrete               | -0.3     | Negative      |                           |               |       |                                                  |
| 107 : Classroom 107                             | W4             | Concrete | Light Blue | Chipping       | Concrete               | -0.3     | Negative      |                           |               |       |                                                  |
| 107 : Classroom 107                             | Ceiling        | Concrete | White      | Chipping       | Concrete               | 0.1      | Negative      |                           |               |       |                                                  |
| 107 : Classroom 107                             | W4             | Wood     | Light Blue | Chipping       | Wood                   | 0.2      | Negative      | Chalkboard Frame          |               |       |                                                  |
| 107 : Classroom 107                             | W1             | Metal    | Blue       | Flaking        | Metal                  | 0.2      | Negative      | Door Frame                |               |       |                                                  |
| 107 : Classroom 107                             | W1             | Wood     | Light Blue | Flaking        | Wood                   | 0        | Negative      | Closet Frame              |               |       |                                                  |
| 107 : Classroom 107                             | W1             | Wood     | Light Blue | Flaking        | Wood                   | 0.2      | Negative      | Coat Rack                 |               |       |                                                  |
| 107 : Classroom 107                             | W3             | Metal    | Light Blue | Chipping       | Metal                  | 0.2      | Negative      | Radiator                  |               |       |                                                  |
| 107 : Classroom 107                             | W3             | Metal    | Blue       | Chipping       | Metal                  | 0.1      | Negative      | Exit Door                 |               |       |                                                  |
| 107 : Classroom 107                             | W1             | Wood     | Blue       | Chipping       | Wood                   | 0.1      | Negative      | Wood                      |               |       |                                                  |
| Hall at Room 107                                | W4             | Wood     | Blue       | Chipping       | Wood                   | 0.1      | Negative      | Bulletin Board Frame      |               |       | 1                                                |
| 106 : Classroom 106                             | W1             | Concrete | Light Blue | Chipping       | Concrete               | -0.1     | Negative      |                           |               |       |                                                  |
| 106 : Classroom 106                             | W2             | Concrete | Light Blue | Chipping       | Concrete               | 0.1      | Negative      |                           |               |       |                                                  |
| 106 : Classroom 106                             | W3             | Concrete | Light Blue | Chipping       | Concrete               | -0.1     | Negative      |                           |               |       | 1                                                |
| 106 : Classroom 106                             | W4             | Concrete | Light Blue | Chipping       | Concrete               | -0.4     | Negative      |                           |               |       |                                                  |
| 107 : Classroom 106                             | Ceiling        | Concrete | Tan        | Chipping       | Concrete               | 0.3      | Negative      |                           | +             |       | +                                                |
| 106 : Classroom 106                             | W1             | Wood     | Light Blue | Chipping       | Wood                   | 0.2      | Negative      | Door Trim                 |               |       | 1                                                |
| 106 : Classroom 106                             | W1             | Metal    | Blue       | Chipping       | Metal                  | -0.3     | Negative      | Door Frame                | +             |       | +                                                |
| 106 : Classroom 106                             | W1             | Wood     | Blue       | Chipping       | Wood                   | 0.1      | Negative      | Door                      |               |       | +                                                |
| 106 : Classroom 106                             | W1             | Wood     | Light Blue | Chipping       | Wood                   | 0.1      | Negative      | Closet Door               |               |       | +                                                |
| 106 : Classroom 106                             | W1             | Wood     | Blue       | Chipping       | Wood                   | 0.1      | Negative      | Closet Door<br>Chalkboard | +             |       | +                                                |
|                                                 | W1             |          | Light Blue |                |                        | 0.2      |               |                           | +             |       | +                                                |
| 106 : Classroom 106                             |                | Wood     |            | Chipping       | Wood                   |          | Negative      | Coat Shelf                | +             |       | +                                                |
| 106 : Classroom 106                             | W2             | Wood     | Light Blue | Chipping       | Wood                   | 0.1      | Negative      | Chalkboard Tray           |               |       | +                                                |
| 106 : Classroom 106                             | W3             | Metal    | Light Blue | Chipping       | Metal                  | -0.1     | Negative      | Radiator                  |               |       | +                                                |
| 106 : Classroom 106                             | W3             | Metal    | Blue       | Chipping       | Metal                  | 0.1      | Negative      | Door Exit                 |               |       |                                                  |
| 106 : Classroom 106                             | W4             | Wood     | Blue       | Chipping       | Wood                   | 0.2      | Negative      | Chalkboard Frame          |               |       |                                                  |
| Hall at Room 106                                | W2             | Concrete | Muti       | Chipping       | Concrete               | -0.3     | Negative      |                           |               |       |                                                  |
| Hall at Room 106                                | W4             | Concrete | Light Blue | Flaking        | Concrete               | -0.3     | Negative      |                           |               |       | <del>                                     </del> |
| Hall at Room 106                                | W2             | Concrete | Blue       | Chipping       | Concrete               | -0.2     | Negative      |                           |               |       |                                                  |
| Hall at Room 106                                | W4             | Wood     | Blue       | Chipping       | Wood                   | 0        | Negative      | Chalkboard Frame          |               |       |                                                  |
| JC1 : Custodial Closet to Left of Classroom 106 | W3             | Concrete | Tan        | Intact         | Concrete               | -0.3     | Negative      |                           |               |       |                                                  |