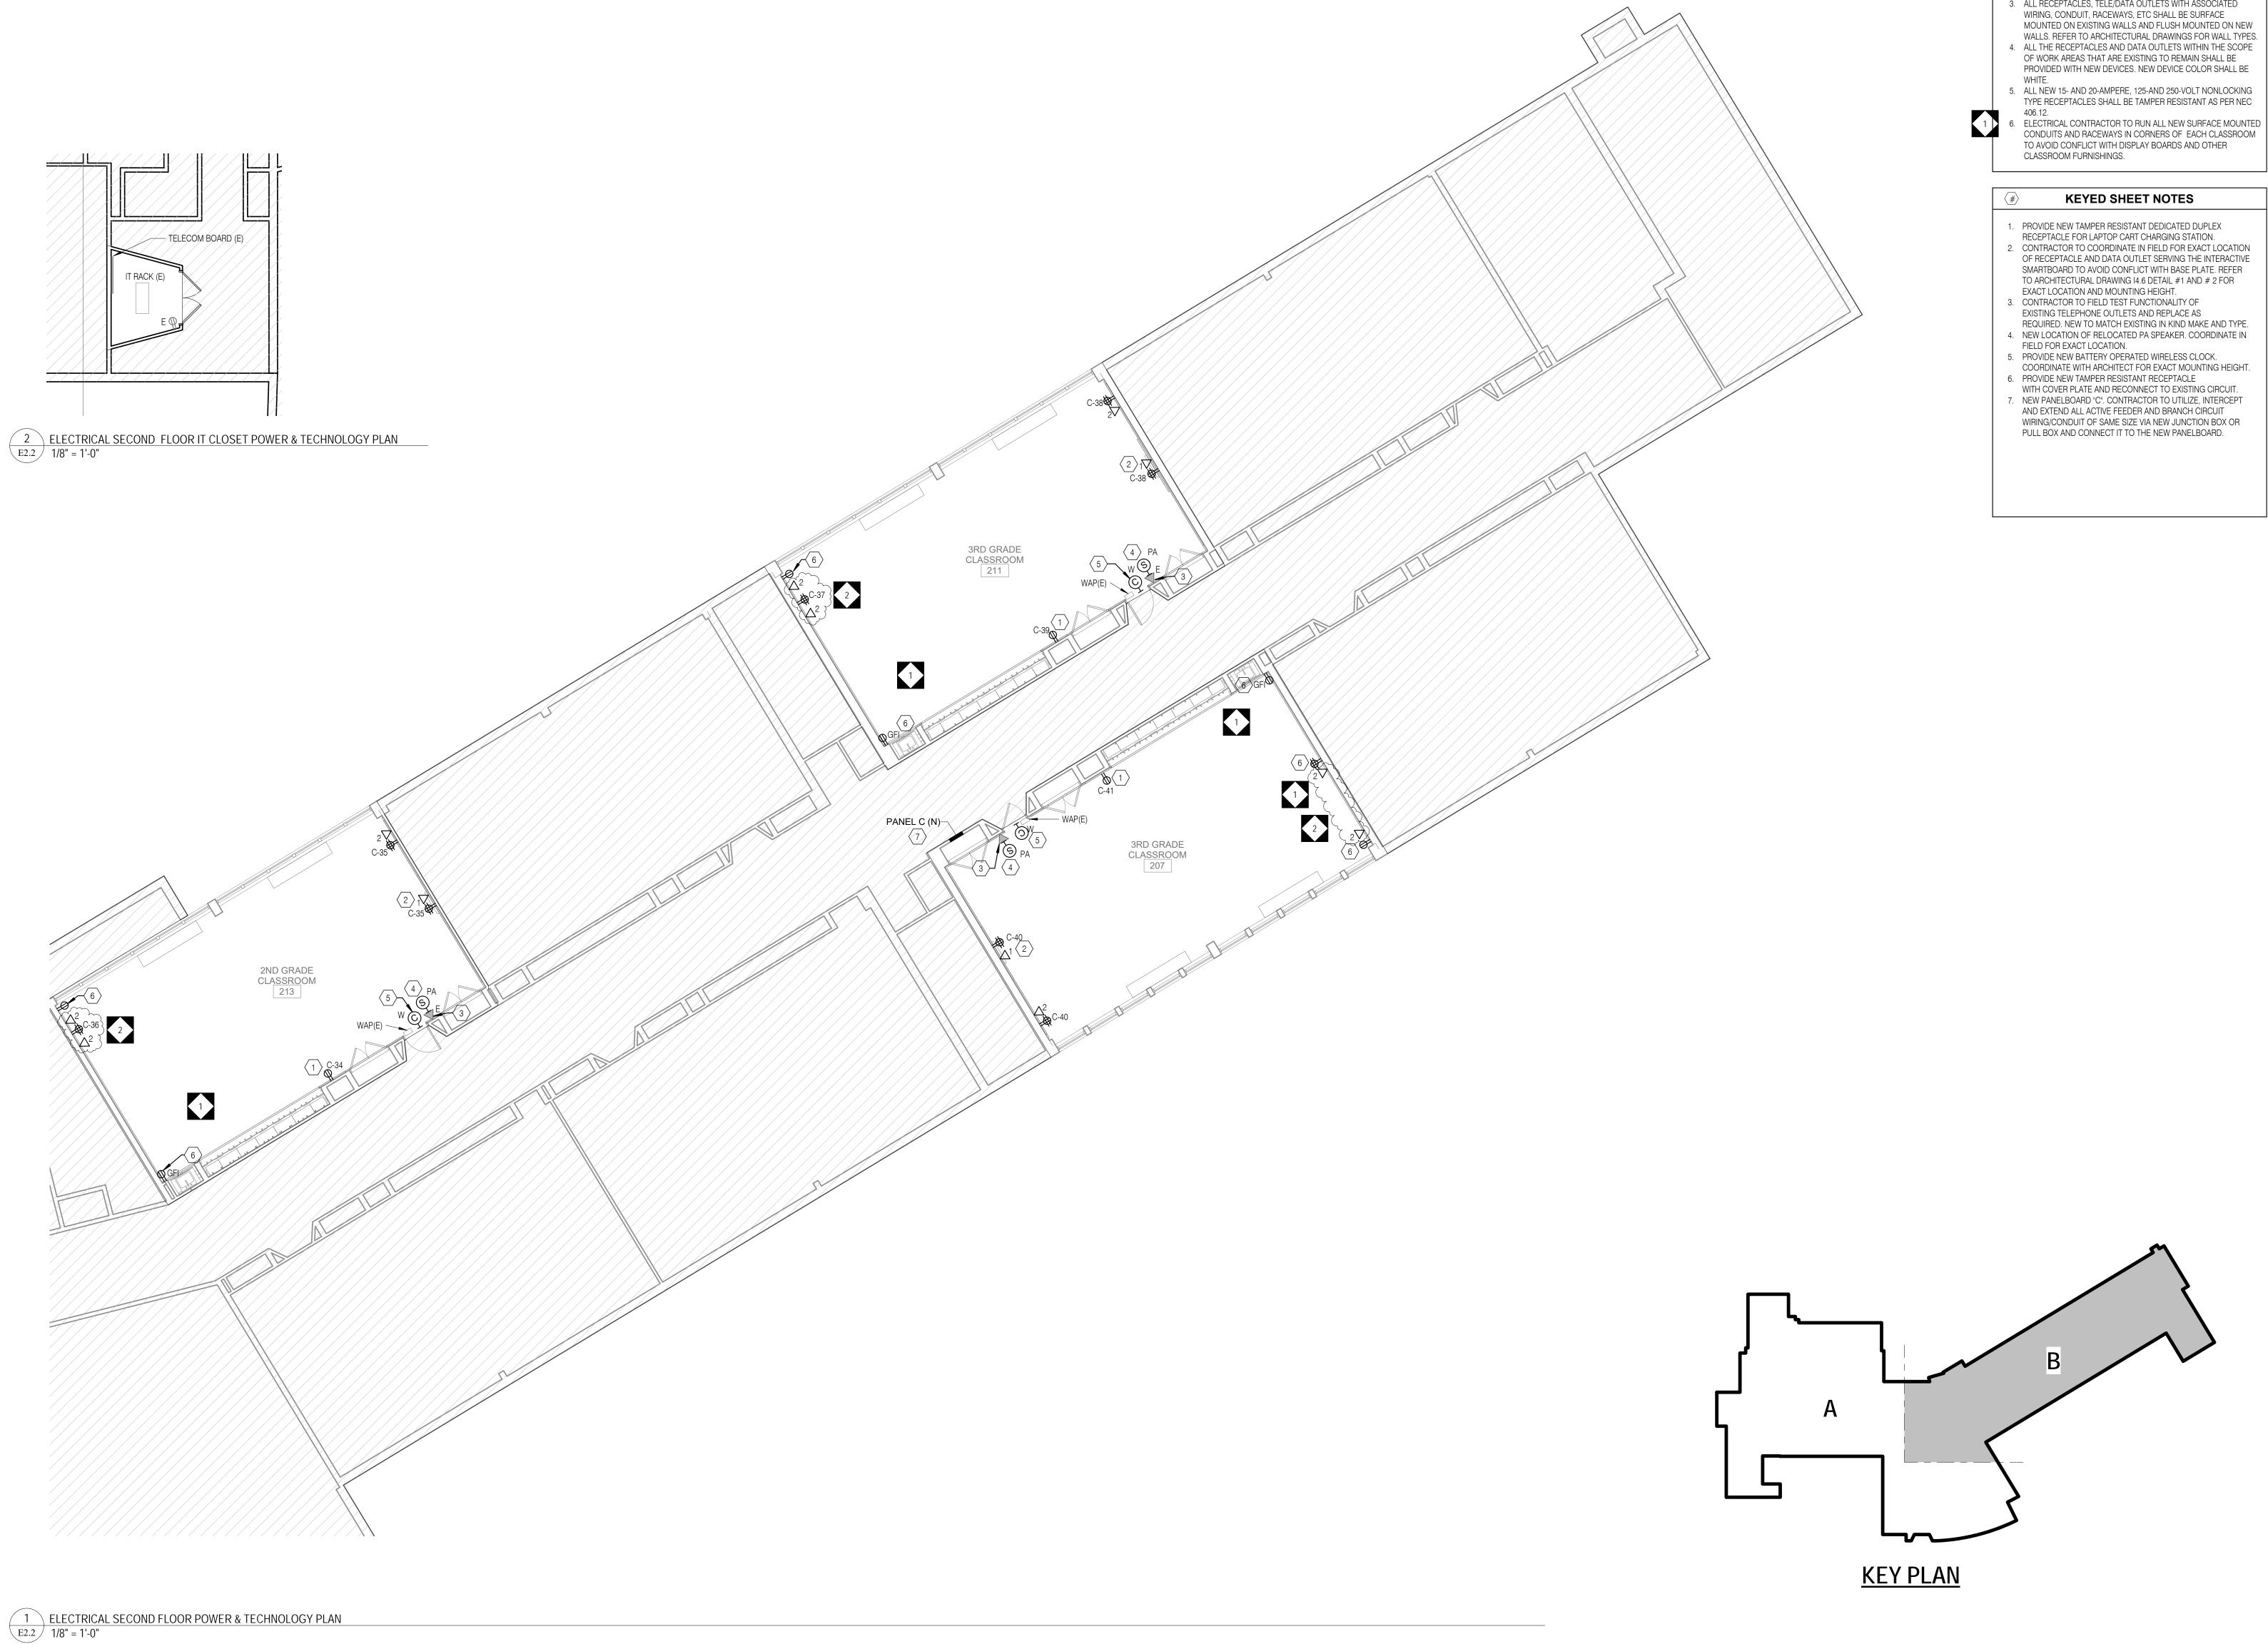

#### DRAWING E2.2 - ELECTRICAL SECOND FLOOR POWER & TECHNOLOGY PLAN

1. REVISE data outlet locations and scope as indicated on the drawings.

SCHOOL & LOCATION

SAMUEL GOMPERS **ELEMENTARY SCHOOL** 

5701 WYNNEFIELD AVE, PHILADELPHIA, PA 19131

PROJECT TITLE CLASSROOM MODERNIZATION

DRAWING TITLE

ELECTRICAL SECOND FLOOR POWER &

| TECHNOLOG          | GY P     | LAN                    |
|--------------------|----------|------------------------|
| LOCATION NO.       | FIL      | E NO.                  |
| DRAWN BY           | CH       | IECKED BY              |
| NRS                |          | DAT                    |
| B-004C<br>B-006C   | OF<br>OF | 2019 / 20<br>2019 / 20 |
| DRAWING NO.        |          |                        |
| $\Gamma \cap \cap$ |          |                        |