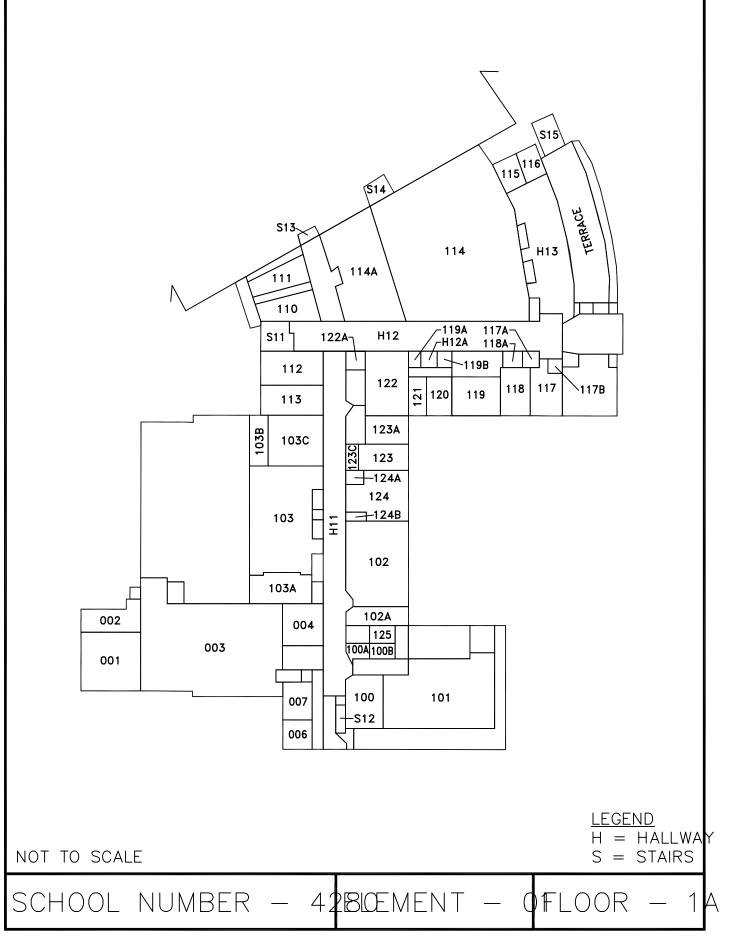

ADD THE ATTACHED ROOM LAYOUT DRAWINGS

#### **Lead Safe Certification for Samuel Gompers**

Name of Inspector: Charles Rhodes

Inspection Dates: through

| Name of hispector, chartes knowes               |                |          |            |                | inspection Dates: thro | ugii     |               |                           |               |       |                                                  |
|-------------------------------------------------|----------------|----------|------------|----------------|------------------------|----------|---------------|---------------------------|---------------|-------|--------------------------------------------------|
| Inspection Company: Batta Environmental         |                |          |            |                | ULCS# 4280             |          |               |                           |               |       |                                                  |
| On-Site Room Name                               | Component (see |          | Color      | Primary Damage | Damage Quantity (sf)   | (mg/cm2) | Component XRF | terms)                    | Quantity (sf) | Moved | Moisture                                         |
| S3 : Stairwell 3 next to Library                | W3             | Metal    | Blue       | Flaking        | Metal                  | 0.4      | Negative      | Door                      |               |       |                                                  |
| S3 : Stairwell 3 next to Library                | W3             | Metal    | Blue       | Flaking        | Metal                  | 0.2      | Negative      | Door Frame                |               |       |                                                  |
| S3 : Stairwell 3 next to Library                | W3             | Metal    | Blue       | Flaking        | Metal                  | 0.1      | Negative      | Exit Door                 |               |       |                                                  |
| S3 : Stairwell 3 next to Library                | W3             | Metal    | Blue       | Flaking        | Metal                  | 0.3      | Negative      | Exit Door Frame           |               |       |                                                  |
| S3 : Stairwell 3 next to Library                | W3             | Metal    | Blue       | Chipping       | Metal                  | 0.1      | Negative      | Hall @ Stair              |               |       |                                                  |
| S3 : Stairwell 3 next to Library                | W1             | Metal    | Brown      | Chipping       | Metal                  | 0.2      | Negative      | Post                      |               |       |                                                  |
| S3 : Stairwell 3 next to Library                | W2             | Concrete | Tan        | Efflorescence  | Concrete               | -0.3     | Negative      |                           |               |       |                                                  |
| S3 : Stairwell 3 next to Library                | W3             | Metal    | Brown      | Chipping       | Metal                  | 0.1      | Negative      | Railing                   |               |       |                                                  |
| S3 : Stairwell 3 next to Library                | W1             | Metal    | Blue       | Chipping       | Metal                  | 0.4      | Negative      | Door @209                 |               |       |                                                  |
| 108 : Library                                   | W1             | Drywall  | Light Gray | Intact         | Drywall                | 0.1      | Negative      |                           |               |       |                                                  |
| 108 : Library                                   | W2             | Drywall  | Light Gray | Intact         | Drywall                | 0.3      | Negative      |                           |               |       |                                                  |
| 108 : Library                                   | W3             | Drywall  | Light Gray | Intact         | Drywall                | 0.1      | Negative      |                           |               |       | 1                                                |
| 108 : Library                                   | W4             | Drywall  | Light Gray | Intact         | Drywall                | 0.2      | Negative      |                           |               |       | +                                                |
| 108 : Library                                   | W4             | Wood     | White      | Intact         | Wood                   | 0.2      | Negative      | Wall Trim                 |               |       | +                                                |
| 108 : Library                                   | Ceiling        | Concrete | White      | Intact         | Concrete               | 0.4      | Negative      | Wall Tilli                |               |       | +                                                |
| 108 : Library                                   | W1             | Wood     | White      | Peeling        | Wood                   | 0.1      | Negative      | Door                      |               |       | +                                                |
| 127 : Library Office                            | N/A            | N/A      | N/A        | N/A            | N/A                    | N/A      | N/A           | N/A                       |               |       | +                                                |
| ,                                               | N/A            | N/A      | N/A<br>N/A | N/A<br>N/A     | N/A<br>N/A             | N/A      | N/A           | N/A<br>N/A                |               |       | +                                                |
| 127 : Library Office                            | N/A            | N/A      | N/A<br>N/A | N/A<br>N/A     | N/A<br>N/A             | N/A      | N/A           | N/A<br>N/A                | +             |       | +                                                |
| 127 : Library Office                            |                |          |            |                |                        |          |               |                           |               |       |                                                  |
| 127 : Library Office                            | N/A            | N/A      | N/A        | N/A            | N/A                    | N/A      | N/A           | N/A                       |               |       | +                                                |
| 127 : Library Office                            | N/A            | N/A      | N/A        | N/A            | N/A                    | N/A      | N/A           | N/A                       |               |       |                                                  |
| 127 : Library Office                            | N/A            | N/A      | N/A        | N/A            | N/A                    | N/A      | N/A           | N/A                       |               |       |                                                  |
| 107 : Classroom 107                             | W1             | Concrete | Light Blue | Chipping       | Concrete               | -0.2     | Negative      |                           |               |       |                                                  |
| 107 : Classroom 107                             | W2             | Concrete | Light Blue | Chipping       | Concrete               | -0.3     | Negative      |                           |               |       |                                                  |
| 107 : Classroom 107                             | W3             | Concrete | Light Blue | Chipping       | Concrete               | -0.3     | Negative      |                           |               |       |                                                  |
| 107 : Classroom 107                             | W4             | Concrete | Light Blue | Chipping       | Concrete               | -0.3     | Negative      |                           |               |       |                                                  |
| 107 : Classroom 107                             | Ceiling        | Concrete | White      | Chipping       | Concrete               | 0.1      | Negative      |                           |               |       |                                                  |
| 107 : Classroom 107                             | W4             | Wood     | Light Blue | Chipping       | Wood                   | 0.2      | Negative      | Chalkboard Frame          |               |       |                                                  |
| 107 : Classroom 107                             | W1             | Metal    | Blue       | Flaking        | Metal                  | 0.2      | Negative      | Door Frame                |               |       |                                                  |
| 107 : Classroom 107                             | W1             | Wood     | Light Blue | Flaking        | Wood                   | 0        | Negative      | Closet Frame              |               |       |                                                  |
| 107 : Classroom 107                             | W1             | Wood     | Light Blue | Flaking        | Wood                   | 0.2      | Negative      | Coat Rack                 |               |       |                                                  |
| 107 : Classroom 107                             | W3             | Metal    | Light Blue | Chipping       | Metal                  | 0.2      | Negative      | Radiator                  |               |       |                                                  |
| 107 : Classroom 107                             | W3             | Metal    | Blue       | Chipping       | Metal                  | 0.1      | Negative      | Exit Door                 |               |       |                                                  |
| 107 : Classroom 107                             | W1             | Wood     | Blue       | Chipping       | Wood                   | 0.1      | Negative      | Wood                      |               |       |                                                  |
| Hall at Room 107                                | W4             | Wood     | Blue       | Chipping       | Wood                   | 0.1      | Negative      | Bulletin Board Frame      |               |       | 1                                                |
| 106 : Classroom 106                             | W1             | Concrete | Light Blue | Chipping       | Concrete               | -0.1     | Negative      |                           |               |       |                                                  |
| 106 : Classroom 106                             | W2             | Concrete | Light Blue | Chipping       | Concrete               | 0.1      | Negative      |                           |               |       |                                                  |
| 106 : Classroom 106                             | W3             | Concrete | Light Blue | Chipping       | Concrete               | -0.1     | Negative      |                           |               |       | 1                                                |
| 106 : Classroom 106                             | W4             | Concrete | Light Blue | Chipping       | Concrete               | -0.4     | Negative      |                           |               |       |                                                  |
| 107 : Classroom 106                             | Ceiling        | Concrete | Tan        | Chipping       | Concrete               | 0.3      | Negative      |                           | +             |       | +                                                |
| 106 : Classroom 106                             | W1             | Wood     | Light Blue | Chipping       | Wood                   | 0.2      | Negative      | Door Trim                 |               |       | 1                                                |
| 106 : Classroom 106                             | W1             | Metal    | Blue       | Chipping       | Metal                  | -0.3     | Negative      | Door Frame                | +             |       | +                                                |
| 106 : Classroom 106                             | W1             | Wood     | Blue       | Chipping       | Wood                   | 0.1      | Negative      | Door                      |               |       | +                                                |
| 106 : Classroom 106                             | W1             | Wood     | Light Blue | Chipping       | Wood                   | 0.1      | Negative      | Closet Door               |               |       | +                                                |
| 106 : Classroom 106                             | W1             | Wood     | Blue       | Chipping       | Wood                   | 0.1      | Negative      | Closet Door<br>Chalkboard | +             |       | +                                                |
|                                                 | W1             |          | Light Blue |                |                        | 0.2      |               |                           | +             |       | +                                                |
| 106 : Classroom 106                             |                | Wood     |            | Chipping       | Wood                   |          | Negative      | Coat Shelf                | +             |       | +                                                |
| 106 : Classroom 106                             | W2             | Wood     | Light Blue | Chipping       | Wood                   | 0.1      | Negative      | Chalkboard Tray           |               |       | +                                                |
| 106 : Classroom 106                             | W3             | Metal    | Light Blue | Chipping       | Metal                  | -0.1     | Negative      | Radiator                  |               |       | +                                                |
| 106 : Classroom 106                             | W3             | Metal    | Blue       | Chipping       | Metal                  | 0.1      | Negative      | Door Exit                 |               |       |                                                  |
| 106 : Classroom 106                             | W4             | Wood     | Blue       | Chipping       | Wood                   | 0.2      | Negative      | Chalkboard Frame          |               |       |                                                  |
| Hall at Room 106                                | W2             | Concrete | Muti       | Chipping       | Concrete               | -0.3     | Negative      |                           |               |       |                                                  |
| Hall at Room 106                                | W4             | Concrete | Light Blue | Flaking        | Concrete               | -0.3     | Negative      |                           |               |       | <del>                                     </del> |
| Hall at Room 106                                | W2             | Concrete | Blue       | Chipping       | Concrete               | -0.2     | Negative      |                           |               |       |                                                  |
| Hall at Room 106                                | W4             | Wood     | Blue       | Chipping       | Wood                   | 0        | Negative      | Chalkboard Frame          |               |       |                                                  |
| JC1 : Custodial Closet to Left of Classroom 106 | W3             | Concrete | Tan        | Intact         | Concrete               | -0.3     | Negative      |                           |               |       |                                                  |