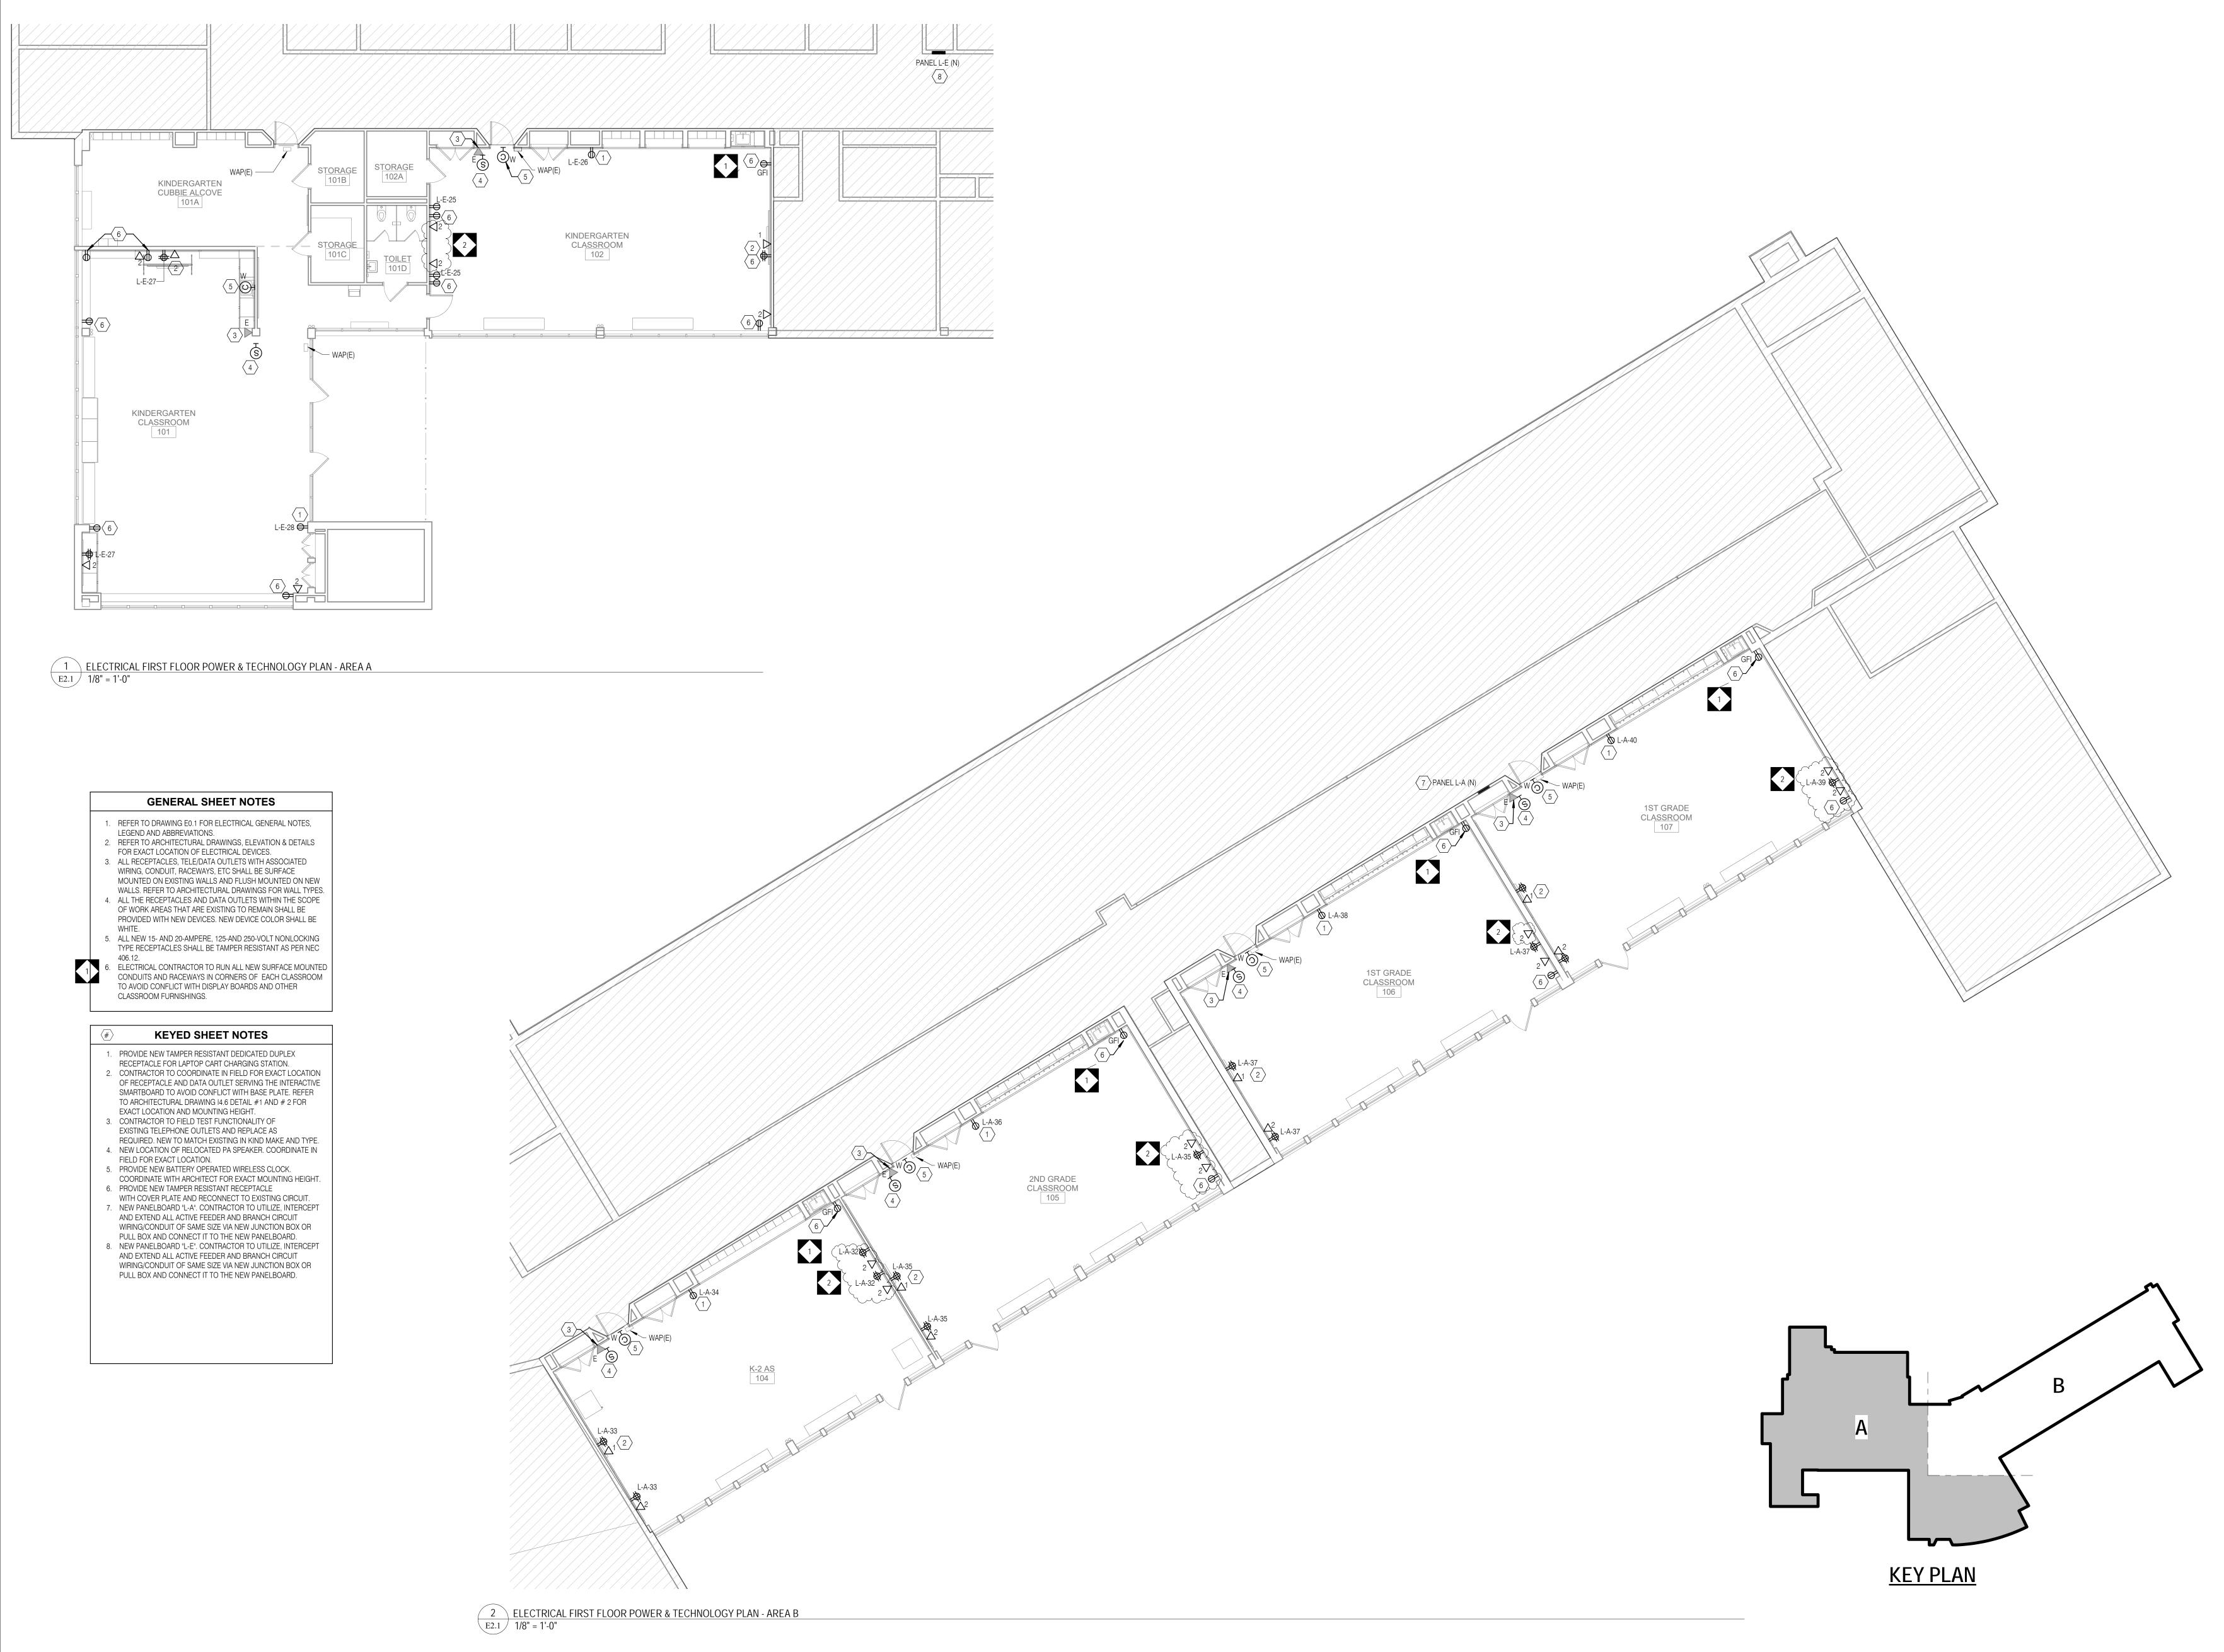

#### DRAWING E2.1 - ELECTRICAL FIRST FLOOR POWER & TECHNOLOGY PLAN

1. REVISE data outlet locations and scope as indicated on the drawings.

# SCHOOL & LOCATION SAMUEL GOMPERS ELEMENTARY SCHOOL

5701 WYNNEFIELD AVE, PHILADELPHIA, PA 19131

PROJECT TITLE

CLASSROOM MODERNIZATION

DRAWING TITLE

ELECTRICAL FIRST FLOOR POWER & TECHNOLOGY PLAN

| PLAN             |     |                        |
|------------------|-----|------------------------|
| LOCATION NO.     | FIL | E NO.                  |
| DRAWN BY         | CH  | HECKED BY              |
| NRS              |     | DAT                    |
| B-004C<br>B-006C |     | 2019 / 20<br>2019 / 20 |
| DRAWING NO.      |     |                        |
| E2.1             |     |                        |

## **GENERAL SHEET NOTES**

. REFER TO DRAWING E0.1 FOR ELECTRICAL GENERAL NOTES, LEGEND AND ABBREVIATIONS.

2. REFER TO ARCHITECTURAL DRAWINGS, ELEVATION & DETAILS FOR EXACT LOCATION OF ELECTRICAL DEVICES.

3. ALL RECEPTACLES, TELE/DATA OUTLETS WITH ASSOCIATED

THE SCHOOL DISTRICT OF PHILADELPHIA

OFFICE OF CAPITAL PROGRAMS

(215) 400 - 4730 | (215) 400 - 4731 (fax)

440 NORTH BROAD STREET PHILADELPHIA, PA 19130 - 4015