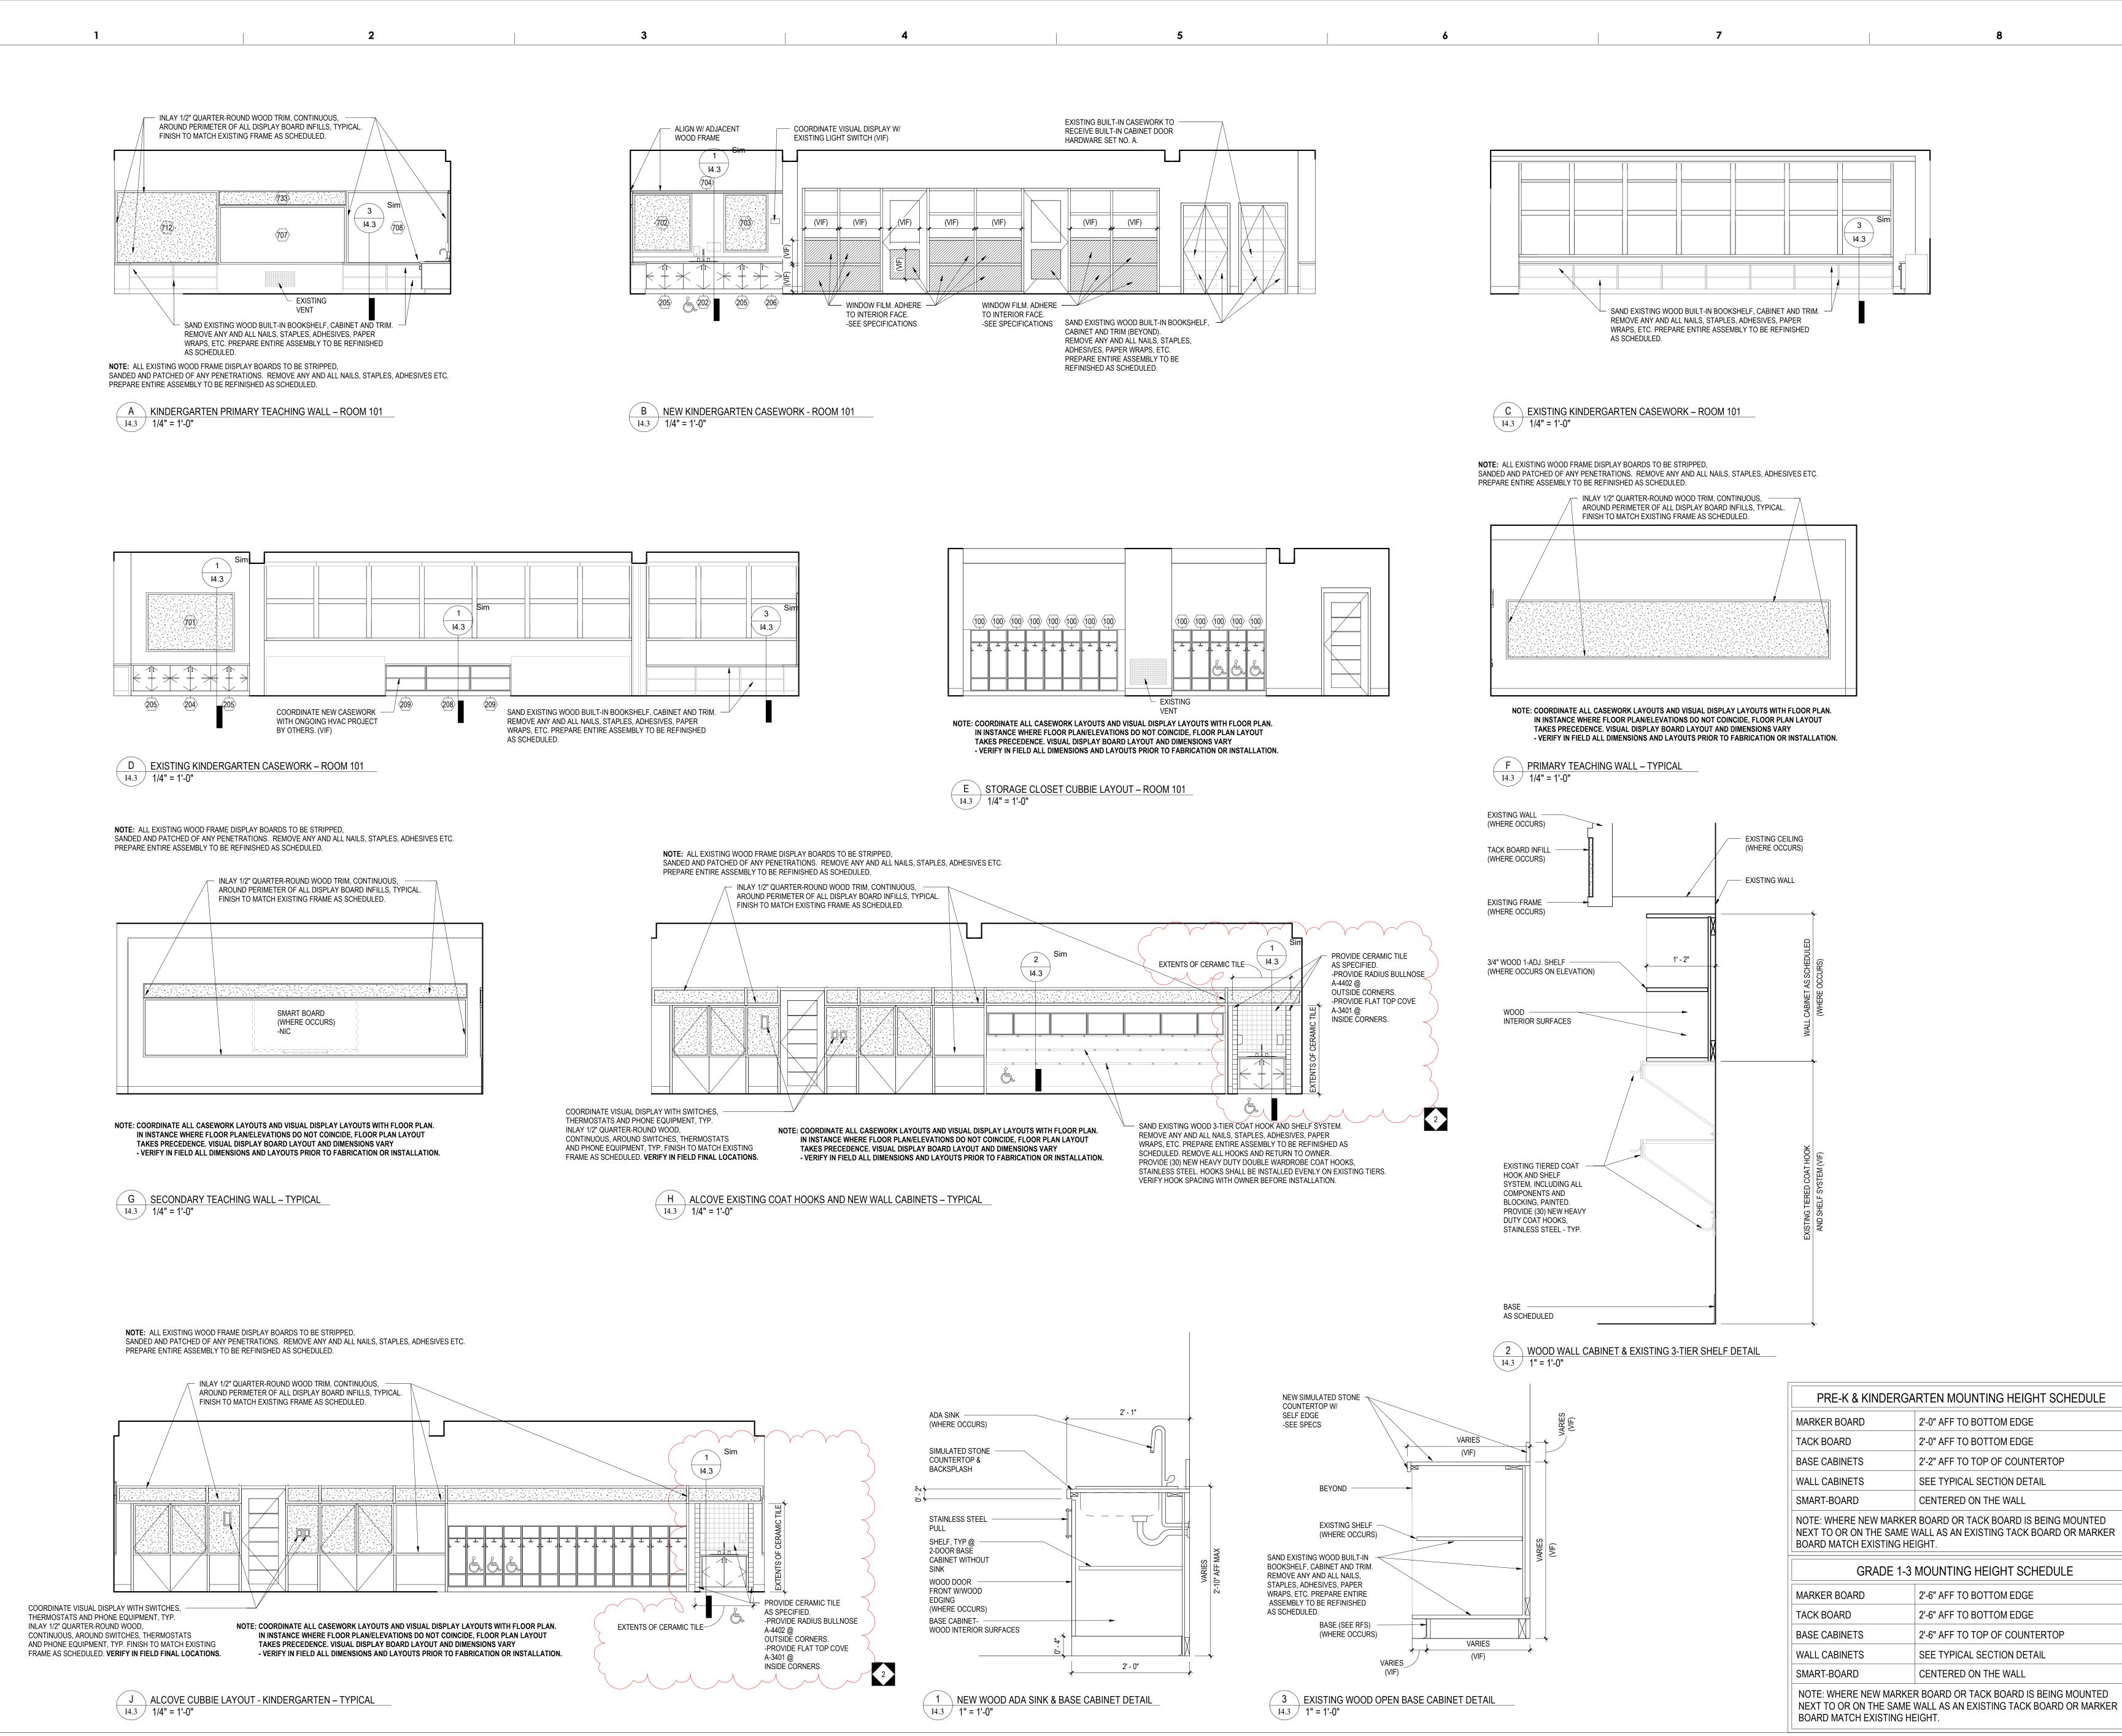

#### **DRAWING 14.3 - INTERIOR ELEVATIONS & DETAILS**

1. CLARIFY scope of wall tile on detail H/I4.3 and J/I4.3 as indicated on the drawings.

- TAKE PRECEDENCE. . ALL BASE CABINETS SHALL RECEIVE A CONTINUOUS 1-1/8" THICK SIMULATED STONE COUNTERTOP WITH A 4"H BACKSPLASH UNLESS NOTED OTHERWISE. THE DEPTH OF THE
- COUNTERTOP SHALL EXTEND 3/4" PAST THE DEPTH OF THE BASE CABINET. . COUNTERTOPS THAT RETURN INTO A WALL(S) SHALL RECEIVE BACKSPLASH THAT WRAPS CORNER ALONG WALL(S).
- . WHERE COLUMNS, WINDOWS OR OTHER BUILDING COMPONENTS CONFLICT WITH CASEWORK DIMENSIONAL REQUIREMENTS. FIELD VERIFY DIMENSIONS AND PROVIDE CUSTOM UNIT TO ALLOW PROPER FITTING.
- ALL EXPOSED ENDS OF CASEWORK SHALL RECEIVE FINISHED END PANELS.
- COLOR FOR INTERIOR OF OPEN CABINETS SHALL MATCH EXTERIOR COLOR. . ALL VISUAL DISPLAY AREAS (MARKER BOARDS AND/OR TACK BOARDS) 10'-0"W OR LONGER SHALL RECEIVE 2"H MAP RAIL THAT SPANS FROM VERTICAL EDGE TO VERTICAL EDGE. 8. PROVIDE WOOD BLOCKING IN METAL STUD WALLS, PER MANUFACTURER'S
- RECOMMENDATIONS, TO RECEIVE THE SMART BOARD WALL BRACKET. 9. IN ROOMS RECEIVING RESILIENT BASE, ADHERE TO ALL WALLS, BASE CABINET TOE KICKS. AND EXPOSED END PANELS. REFER TO SPECIFICATIONS FOR LOCATION OF 4" AND 6" BASE.
- 10. SEE REFLECTED CEILING PLANS FOR LOCATION OF WINDOW TREATMENTS. 11. STAINLESS STEEL SINKS, FAUCETS, AND BUBBLERS SHALL BE PROVIDED AND INSTALLED
- BY PLUMBING CONTRACTOR. 12. TELEPHONE UNITS AND SYSTEMS ARE NOT IN CONTRACT.
- 13. COORDINATE ALL LARGE SCALE PLANS WITH MECHANICAL, ELECTRICAL AND PLUMBING DRAWINGS.
- 14. NIC = NOT IN CONTRACT 15. WHEN DESCRIPTION AND MODEL NUMBER IN CASEWORK AND EQUIPMENT SCHEDULE CONFLICT, THE DESCRIPTION TAKES PRECEDENCE.
- 16. OPP = OPPOSITE HAND. 17. COORDINATE ALL CASEWORK LAYOUTS AND VISUAL DISPLAY LAYOUTS WITH INTERIOR ELEVATIONS. IN INSTANCE WHERE FLOOR PLAN/ELEVATIONS DO NOT COINCIDE, FLOOR
- PLAN LAYOUT TAKES PRECEDENCE. 18. VISUAL DISPLAY BOARD LAYOUT AND DIMENSIONS VARY - VERIFY IN FIELD ALL
- DIMENSIONS AND LAYOUTS PRIOR TO FABRICATION OR INSTALLATION. 19. OWNER PROVIDED, CONTRACTOR INSTALLED VISUAL DISPLAY BOARDS SHALL ALL BE VERIFIED IN FIELD, PRIOR TO FABRICATION & INSTALLATION.