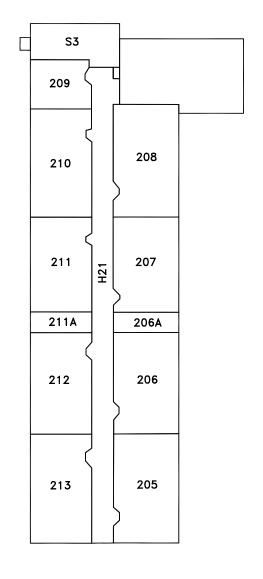

|  |
|              |  |
|              |  |
|              |  |
|              |  |
|              |  |
|              |  |
|              |  |
|              |  |
|              |  |
|              |  |
|              |  |
|              |  |
| <del> </del> |  |
|              |  |
|              |  |
|              |  |
|              |  |
|              |  |
|              |  |
|              |  |
|              |  |
|              |  |
|              |  |
|              |  |
|              |  |
|              |  |
|              |  |
|              |  |
|              |  |
|              |  |
|              |  |





FACILITIES CONDITION ASSESSMENT



NOT TO SCALE

<u>LEGEND</u> H = HALLWAY

S = STAIRS

SCHOOL NUMBER - 42BLEMENT -  $\phi$ Floor - 1

FACILITIES CONDITION ASSESSMENT



**LEGEND** 

H = HALLWAY

S = STAIRS

NOT TO SCALE

SCHOOL NUMBER -4280EMENT -45FLOOR -3

FACILITIES CONDITION ASSESSMENT

FACILITIES CONDITION ASSESSMENT

SCHOOL DISTRICT OF PHILADELPHIA SAMUEL GOMPERS PUBLIC SCHOOL 0302 0301 0303 0304 0305 0306 0308 0307 **LEGEND** H = HALLWAYNOT TO SCALE S = STAIRSSCHOOL NUMBER - 428000MENT - 45100R FACILITIES CONDITION ASSESSMENT