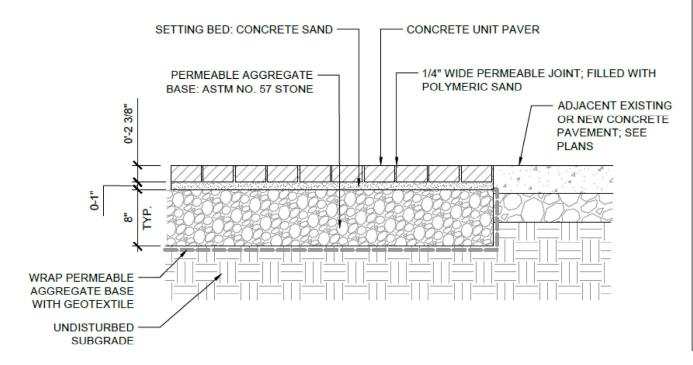

B-066C of 2020/21 Page 1 of 2

Photo: Example of 'Little Free Library' site element, to be provided by Mural Arts.

- 2. Please provide a manufacturer for the 48" Eye Hook Steel Stake shown in Detail 3 on Plan L-502.
  - a. RESPONSE: There is no specific manufacturer required. Contractor to select product/material and provide Owner and Landscape Architect submittal during construction for review and approval. Product may be what is shown on detail, or Contractor may propose a substitute for review and approval.
- 3. Please provide a specification and color for the concrete unit pavers per Detail 2 L-401.
  - a. RESPONSE: Pavers to be 'Victorien 60mm Permeable', manufactured by Techo-Bloc. Color to be 'Chestnut Brown'.
- 4. Please confirm the installation orientation of the pavers, Detail 5 L-501 shows the pavers in different orientations.
  - a. RESPONSE: Revised version of Detail 5 is attached. Install in linear pattern in a north-south orientation perpendicular to edge of trench. See response to Question #3 for manufacturer information and paver specification.
- 5. Detail 3 L-503 shows anchors for wood ottoman(s) to be a 12" embedment in existing Concrete paving which is shown elsewhere to be 4" thick. Please confirm if foundations are needed at the wood structure supports, the anchor diameter, and if a footing is needed, please provide a detail.
  - a. RESPONSE: Depth of existing concrete is unknown. Wood anchors to be surface mounted to new or existing concrete pavement. Desired embedment is 12" deep, per detail, to secure ottoman. Contractor to submit shop drawings for anchor attachments for review and approval.
- 6. Detail 3 L-503 indicates in the structure plan that Joists are (2) 2 x 8 Cedar Joist. The section indicates that the joists are (2) 2 x 14 cedar Joists, please confirm.
  - RESPONSE: Cedar joists to be cut to fit diameter of ottomans as shown on plans – there are two different sizes (6' diameter and 12' diameter) of ottomans.

### NOTES:

- CONCRETE UNIT PAVERS SHALL BE 'VICTORIEN 60 mm PERMEABLE' IN 'CHESTNUT BROWN', MANUFACTURED BY TECHO-BLOC.
- PROVIDE FULL SIZE SAMPLES OF PAVERS FOR APPROVAL BY LANDSCAPE ARCHITECT.
- PROVIDE 6'-0" x 6'-0" MOCK UP OF PAVING LAYOUT FOR APPROVAL BY LANDSCAPE ARCHITECT PRIOR TO INSTALLATION.
- INSTALL CONCRETE UNIT PAVERS IN ACCORDANCE WITH MANUFACTURERS SPECIFICATIONS.
- INSTALL PAVERS FLUSH WITH ADJACENT CONCRETE PAVEMENT.
- SEE CIVIL ENGINEERING DRAWINGS FOR FINISH GRADES OF UNIT PAVERS.
- COORDINATE UNIT PAVER INSTALLATION WITH OTHER SITE PAVEMENTS AND SITE FURNISHINGS.

# POROUS CONCRETE UNIT PAVERS