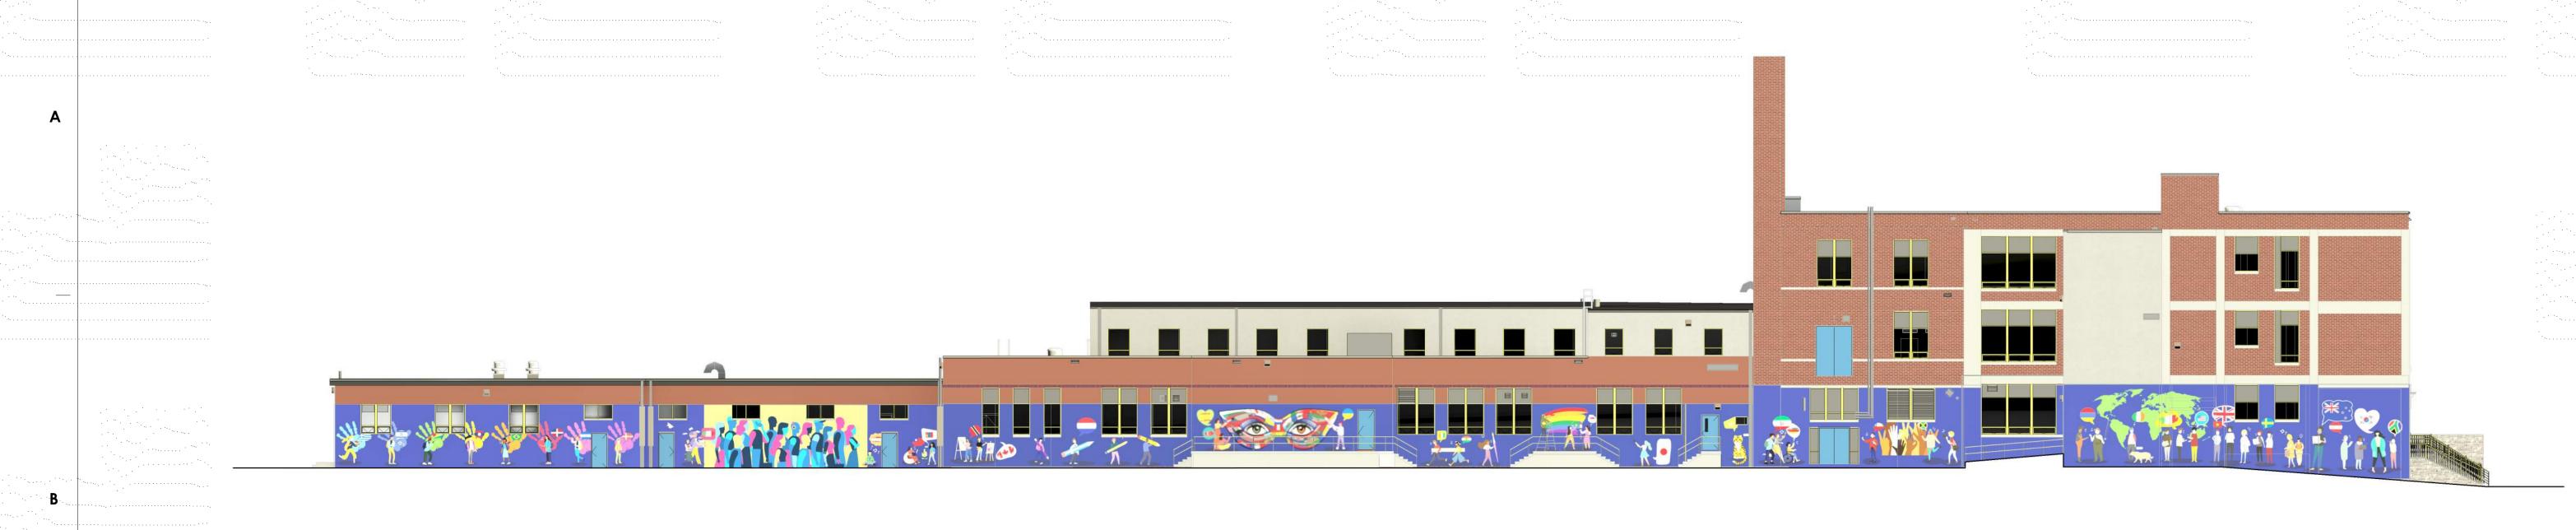

## 1 COMPOSITE EAST ELEVATION A905 SCALE: 1/16" = 1'-0"

A905 SCALE: 1/16" = 1'-0"

DRAWING TITLE COMPOSITE BUILDING **ELEVATIONS - VINYL GRAPHICS** 

> LOCATION NO. FILE NO. DRAWN BY CHECKED BY PROJECT NUMBER 2022-122-G