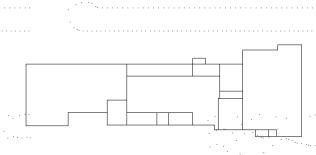

DRAWING NO.

2 PARTIAL EAST FINISH ELEVATION
A906 SCALE: 1/8" = 1'-0"

3 PARTIAL SOUTH FINISH ELEVATION A906 | SCALE: 1/8" = 1'-0"

**ELEVATION KEY PLAN** SCALE: 12" = 1'-0"

4 PARTIAL EAST FINISH ELEVATION

A906 SCALE: 1/8" = 1'-0"

5 PARTIAL SOUTH FINISH ELEVATION
A906 SCALE: 1/8" = 1'-0"

6 PARTIAL EAST FINISH ELEVATION
A906 SCALE: 1/8" = 1'-0"

7 PARTIAL SOUTH FINISH ELEVATION
A906 SCALE: 1/8" = 1'-0"

8 PARTIAL EAST FINISH ELEVATION
A906 SCALE: 1/8" = 1'-0"

9 PARTIAL NORTH FINISH ELEVATION
A906 SCALE: 1/8" = 1'-0"

10 PARTIAL EAST FINISH ELEVATION
A906 SCALE: 1/8" = 1'-0"

THE SCHOOL DISTRICT OF PHILADELPHIA

OFFICE OF CAPITAL PROGRAMS

440 NORTH BROAD STREET PHILADELPHIA, PA 19130 - 4015 (215) 400 - 4730 | (215) 400 - 4731 (fax) www.philasd.org

SCHOOL & LOCATION Feltonville Intermediate School 238 East Wyoming Avenue Philadelphia, PA 19120

PROJECT TITLE

FELTONVILLE INTERMEDIATE SCHOOL - EXTERIOR RENOVATIONS

DRAWING TITLE

PARTIAL BUILDING ELEVATIONS -VINYL GRAPHICS

LOCATION NO. FILE NO. XXXX DRAWN BY CHECKED BY PROJECT NUMBER

2022-122-G

DRAWING NO.