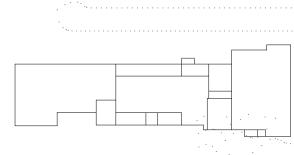

DRAWING NO.

2 PARTIAL EAST FINISH ELEVATION
A906 SCALE: 1/8" = 1'-0"

3 PARTIAL SOUTH FINISH ELEVATION A906 | SCALE: 1/8" = 1'-0"

**ELEVATION KEY PLAN** SCALE: 12" = 1'-0"

4 PARTIAL EAST FINISH ELEVATION

A906 SCALE: 1/8" = 1'-0"

5 PARTIAL SOUTH FINISH ELEVATION
A906 SCALE: 1/8" = 1'-0"

6 PARTIAL EAST FINISH ELEVATION
A906 SCALE: 1/8" = 1'-0"

7 PARTIAL SOUTH FINISH ELEVATION
A906 SCALE: 1/8" = 1'-0"

8 PARTIAL EAST FINISH ELEVATION
A906 SCALE: 1/8" = 1'-0"

9 PARTIAL NORTH FINISH ELEVATION
A906 SCALE: 1/8" = 1'-0"

10 PARTIAL EAST FINISH ELEVATION
A906 SCALE: 1/8" = 1'-0"

THE SCHOOL DISTRICT OF PHILADELPHIA

OFFICE OF CAPITAL PROGRAMS

440 NORTH BROAD STREET PHILADELPHIA, PA 19130 - 4015 (215) 400 - 4730 | (215) 400 - 4731 (fax) www.philasd.org

SCHOOL & LOCATION
Feltonville Intermediate School 238 East Wyoming Avenue Philadelphia, PA 19120

PROJECT TITLE

FELTONVILLE INTERMEDIATE SCHOOL - EXTERIOR RENOVATIONS

DRAWING TITLE

PARTIAL BUILDING ELEVATIONS -VINYL GRAPHICS

LOCATION NO. FILE NO. CHECKED BY DRAWN BY PROJECT NUMBER

2022-122-G

DRAWING NO. A906

PARTIAL SOUTH FINISH ELEVATION SCALE: 1/8" = 1'-0"

10/A906 ···· 8/A906 ····

4/A906

··· 6/A906···

THE SCHOOL DISTRICT OF PHILADELPHIA