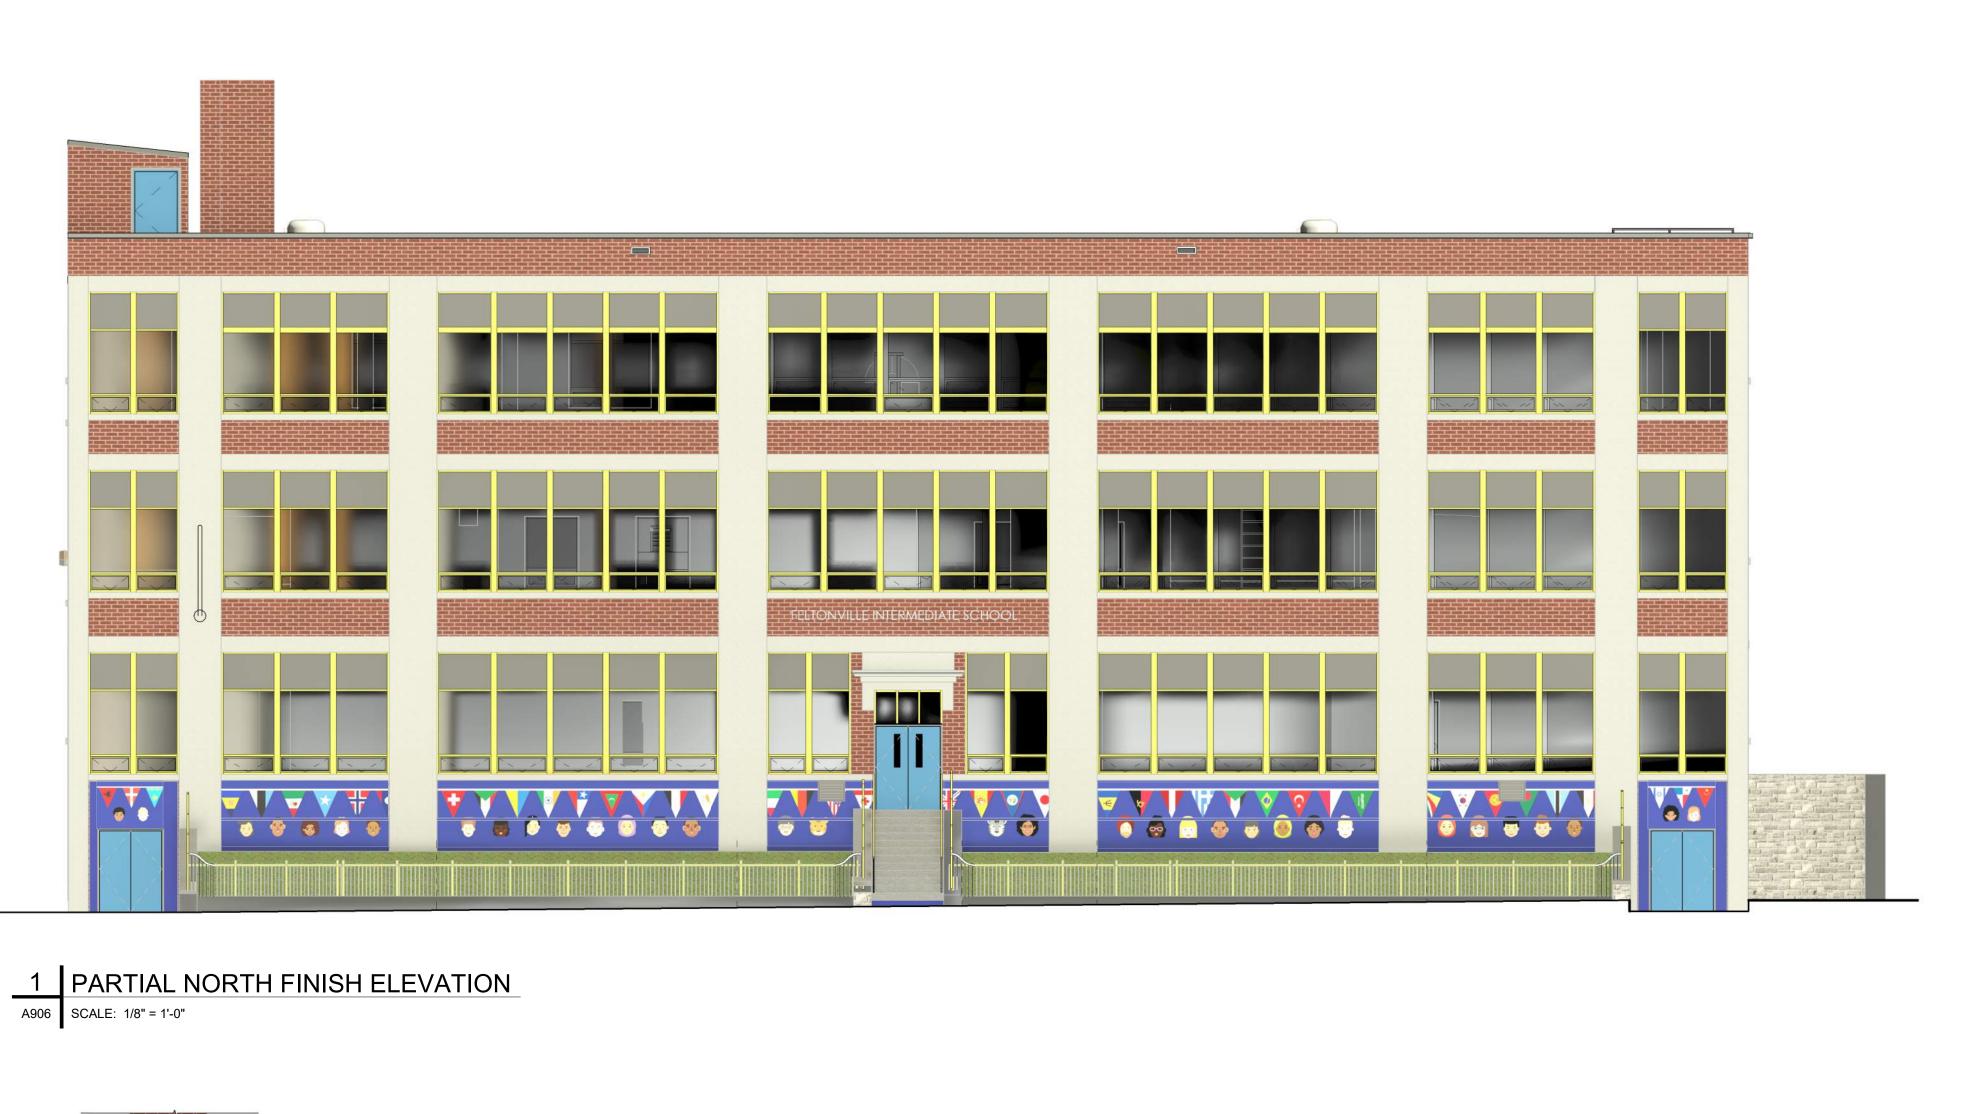

9 PARTIAL NORTH FINISH ELEVATION
A906 SCALE: 1/8" = 1'-0"

10 PARTIAL EAST FINISH ELEVATION
A906 SCALE: 1/8" = 1'-0"

THE SCHOOL DISTRICT OF PHILADELPHIA

OFFICE OF CAPITAL PROGRAMS

440 NORTH BROAD STREET PHILADELPHIA, PA 19130 - 4015 (215) 400 - 4730 | (215) 400 - 4731 (fax) www.philasd.org