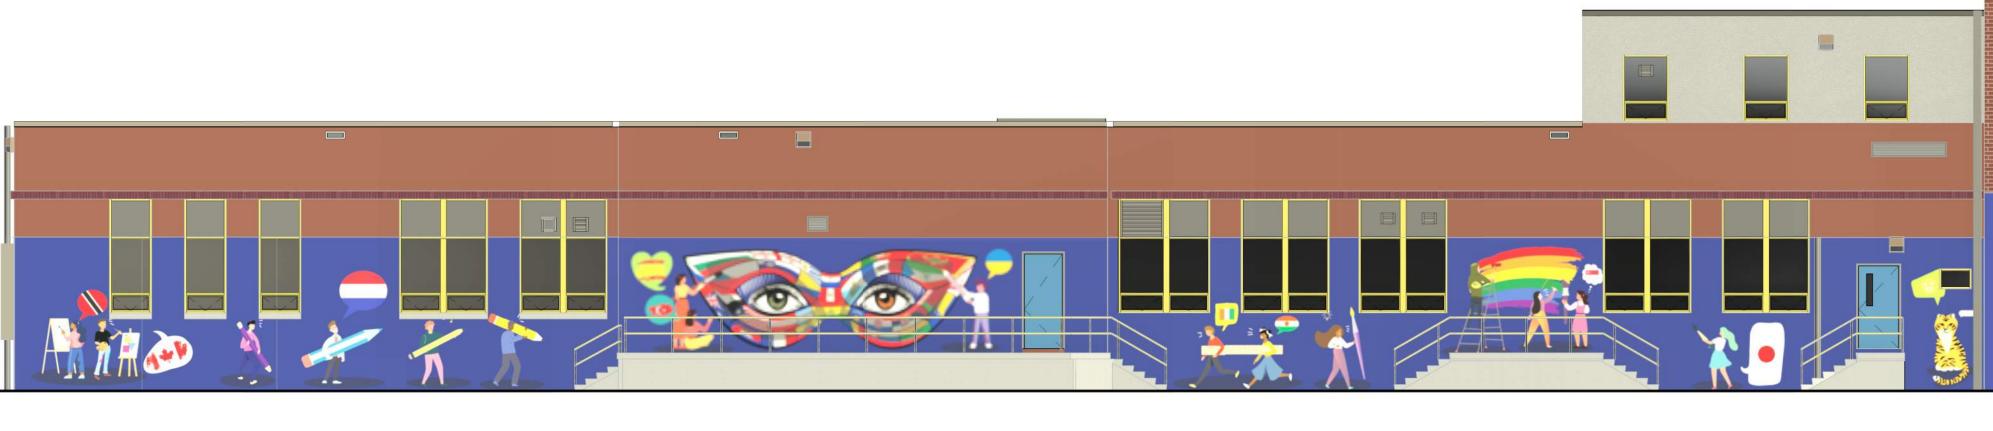

DRAWING NO.

2 PARTIAL EAST FINISH ELEVATION
A906 SCALE: 1/8" = 1'-0"

3 PARTIAL SOUTH FINISH ELEVATION A906 | SCALE: 1/8" = 1'-0"

**ELEVATION KEY PLAN** SCALE: 12" = 1'-0"

4 PARTIAL EAST FINISH ELEVATION

A906 SCALE: 1/8" = 1'-0"

5 PARTIAL SOUTH FINISH ELEVATION
A906 SCALE: 1/8" = 1'-0"

6 PARTIAL EAST FINISH ELEVATION
A906 SCALE: 1/8" = 1'-0"

7 PARTIAL SOUTH FINISH ELEVATION
A906 SCALE: 1/8" = 1'-0"

8 PARTIAL EAST FINISH ELEVATION
A906 SCALE: 1/8" = 1'-0"