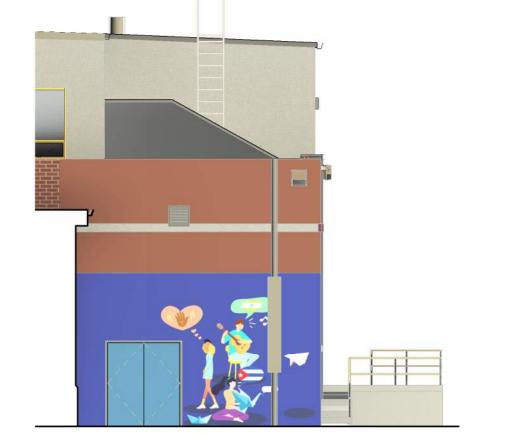

#### **CHANGES TO DRAWINGS:**

- 1. Drawing COVER SHEET; **ADD**: New Architectural Drawings (this Addendum) to Drawing Index A905, A906, and A907.
- 2. Drawing A905; **ADD:** Composite Building Elevations Vinyl Graphics A905 in its entirety.
- 3. Drawing A906; ADD: Partial Building Elevations Vinyl Graphics A906 in its entirety.
- 4. Drawing A907; ADD: Partial Building Elevations Vinyl Graphics A907 in its entirety.

## 1 COMPOSITE EAST ELEVATION A905 SCALE: 1/16" = 1'-0"

A905 SCALE: 1/16" = 1'-0"

DRAWING TITLE COMPOSITE BUILDING **ELEVATIONS - VINYL GRAPHICS** 

> LOCATION NO. FILE NO. DRAWN BY CHECKED BY PROJECT NUMBER 2022-122-G