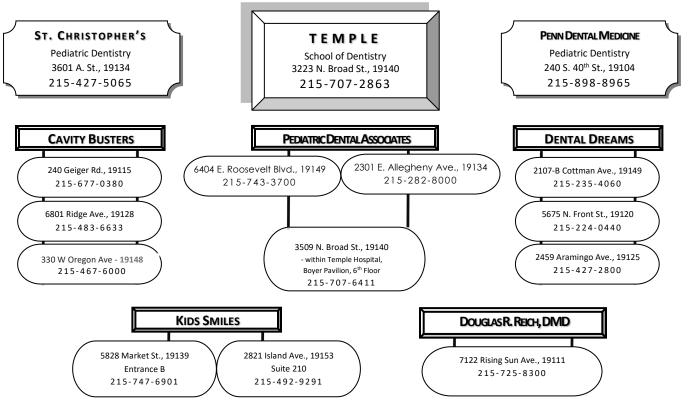

# IT'S TIME TO GO TO THE DENTIST!

#### Please Note:

- Addresses and phone numbers may change over time; call before visiting any of the providers listed below.  $\geq$ ⊳
  - For additional dental providers and/or information, please refer to the following:
    - 1-800-DENTIST (Toll-free, nationwide)
    - 215-925-6050 Philadelphia County Dental Society (for private dentists in your area) 0
    - American Academy of Pediatric Dentistry www.aapd.org 0
    - American Dental Association www.mouthhealthy.org 0
    - PCCY (Public Citizens for Children and Youth) 215-563-5848 www.pccy.org/issues/child-health/dental 0
    - Philadelphia Department of Public Health www.phila.gov/health/services/Serv\_DentalCare.html 0