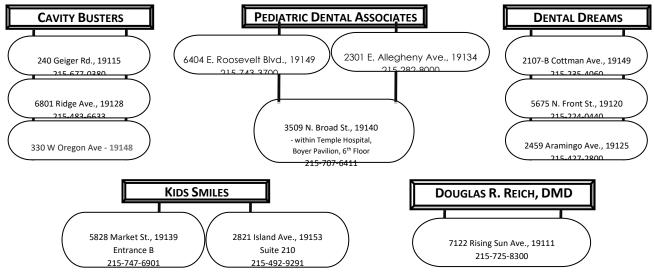

## IT'S TIME TO GO TO THE DENTIST!

#### **Please Note:**

- > Addresses and phone numbers may change over time; call before visiting any of the providers listed below.
- > For additional dental providers and/or information, please refer to the following:
  - 1-800-DENTIST (Toll-free, nationwide)
  - o 215-925-6050 Philadelphia County Dental Society (for private dentists in your area)
  - American Academy of Pediatric Dentistry www.aapd.org
  - o American Dental Association www.mouthhealthy.org
  - o PCCY (Public Citizens for Children and Youth) 215-563-5848 www.pccy.org/issues/child-health/dental
  - $\circ \qquad \text{Philadelphia Department of Public Health www.phila.gov/health/services/Serv\_DentalCare.html}$