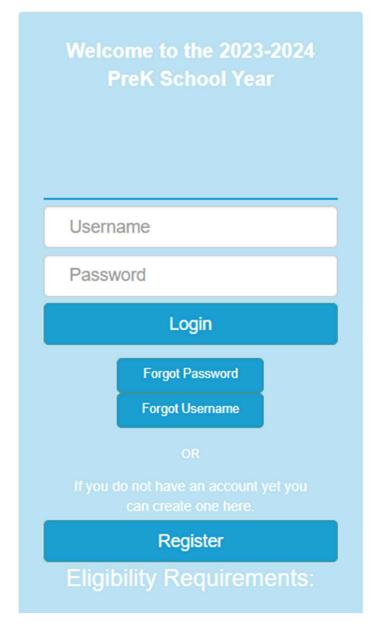

### 3. Parent/Guardian creates an account.

| Create your account                                                                                                                                                                                                                                                                                                                                                  |                                                                                |
|----------------------------------------------------------------------------------------------------------------------------------------------------------------------------------------------------------------------------------------------------------------------------------------------------------------------------------------------------------------------|--------------------------------------------------------------------------------|
| Primary Caregiver First Name (Required)                                                                                                                                                                                                                                                                                                                              | Password (Prequired)                                                           |
| Primary Caregiver Middle Name                                                                                                                                                                                                                                                                                                                                        | Case sensitive and minimum 8 characters in length     Must start with a letter |
|                                                                                                                                                                                                                                                                                                                                                                      | Confirm Password (Required)                                                    |
| Primary Caregiver Last Name (Required)                                                                                                                                                                                                                                                                                                                               | Security Question #1 (Required)                                                |
| Primary Caregiver Birth Date Required                                                                                                                                                                                                                                                                                                                                | Please Select \$                                                               |
|                                                                                                                                                                                                                                                                                                                                                                      | Security Question #2 (Required)                                                |
| Phone (Required)                                                                                                                                                                                                                                                                                                                                                     | Please Select ¢                                                                |
| Verify Phone (Required)                                                                                                                                                                                                                                                                                                                                              | Create Account                                                                 |
| Email Address (Piequired)                                                                                                                                                                                                                                                                                                                                            |                                                                                |
| Verify Email (Required)                                                                                                                                                                                                                                                                                                                                              | 4. Parent/Guardian update                                                      |
| Ether a cell phone number or an email address is required to register.<br>We strongly recommend providing an email address so that you can<br>receive notification status and updates directly. If you do not supply an<br>email address, you will be contacted at the phone number provided<br>with instructions on how to refrieve information about your account. | Family Profile.                                                                |
| User ID (Choose something you remember) (Required)                                                                                                                                                                                                                                                                                                                   |                                                                                |

Username must be at least 8 characters, starting with a letter and may include underscore, period, dash and @ sign.