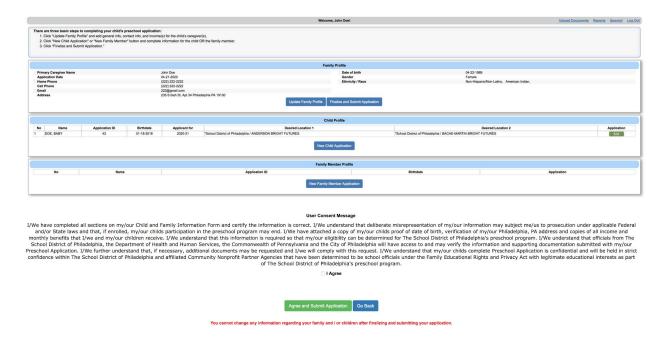

# 8. Parent/Guardian clicks on <u>New Child Application.</u> (Second child under <u>New Family Member Application.</u>)

| There are three basic steps to completing your<br>1. Click "Update Family Profile" and add genera                  | hild's preschool application:<br>I info, contact info, and income(s) for the child's care | siver(s).                 |                         |                                |            |             |             |
|--------------------------------------------------------------------------------------------------------------------|-------------------------------------------------------------------------------------------|---------------------------|-------------------------|--------------------------------|------------|-------------|-------------|
| <ol> <li>Click "New Child Application" or "New Family</li> <li>Click "Finalize and Submit Application."</li> </ol> | Member* button and complete information for the ch                                        | ild OR the family member. |                         |                                |            |             |             |
|                                                                                                                    |                                                                                           |                           |                         |                                |            |             |             |
|                                                                                                                    |                                                                                           |                           | Fami                    | y Profile                      |            |             |             |
| Primary Caregiver Name                                                                                             | John Doe                                                                                  |                           |                         | Date of birth                  | 04-22-1989 |             |             |
| Application Date                                                                                                   | -                                                                                         |                           |                         | Gender                         |            |             |             |
| Home Phone                                                                                                         | (222) 222-2222                                                                            |                           |                         | Ethnicity / Race               |            |             |             |
| Cell Phone                                                                                                         |                                                                                           |                           |                         |                                |            |             |             |
| Email                                                                                                              | 222@gmail.com                                                                             |                           |                         |                                |            |             |             |
| Address                                                                                                            |                                                                                           |                           |                         |                                |            |             |             |
|                                                                                                                    |                                                                                           |                           | Update Family Profile F | inalize and Submit Application |            |             |             |
|                                                                                                                    |                                                                                           |                           | Opound Failing Frome    | nanze and oddinic Approximit   |            |             |             |
|                                                                                                                    |                                                                                           |                           |                         |                                |            |             |             |
|                                                                                                                    |                                                                                           |                           | Chile                   | Profile                        |            |             |             |
| No Name                                                                                                            | Application ID                                                                            | Birthdate                 | Applicant for           | Desired Location 1             | Desired    | Location 2  | Application |
|                                                                                                                    |                                                                                           |                           |                         |                                |            |             |             |
|                                                                                                                    |                                                                                           |                           | New Chil                | Application                    |            |             |             |
|                                                                                                                    |                                                                                           |                           |                         |                                |            |             |             |
|                                                                                                                    |                                                                                           |                           | Family M                | mber Profile                   |            |             |             |
| No                                                                                                                 | Name                                                                                      | Applicati                 |                         |                                | hdate      | Application |             |
|                                                                                                                    |                                                                                           |                           |                         |                                |            |             |             |
|                                                                                                                    |                                                                                           |                           | Many Excelle M          | amber Application              |            |             |             |
|                                                                                                                    |                                                                                           |                           | Now I along the         |                                |            |             |             |
|                                                                                                                    |                                                                                           |                           |                         |                                |            |             |             |

### 9. Parent/Guardian clicks on Finalize and Submit.

## (Once submitted, we can see the application in our system)