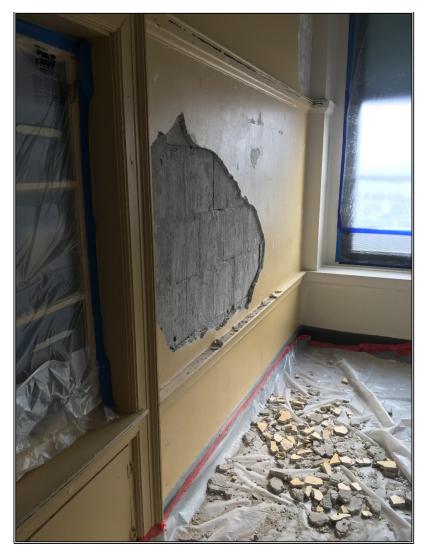

|        |

Appendix E

Photographs







Damaged Paint and Plaster before and during Stabilization





Photos 3 & 4

Work Areas Contained during Stabilization





Photos 5 & 6 Completed Classrooms after Testing and Deep Cleaning

Appendix F

**Environmental Firm Certifications** 



This certification is valid from the date of issuance and expires April 11, 2024

Matule Price,

Michelle Price, Chief Lead, Heavy Metals, and Inorganics Branch

NAT-F199601-1

Certification #

March 28, 2019

Issued On



#### School District of Philadelphia Paint and Plaster Stabilization Project Name of School

|          | Α                            | В                                                                                 | С                                                    | D                                       | E