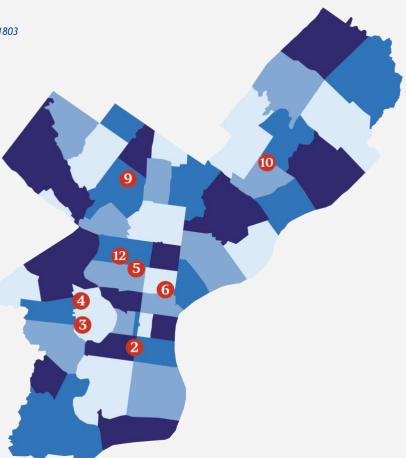

## **Philadelphia City Health Centers**

Health Center 2 1700 S. Broad St., Unit 201, Philadelphia, PA 19145 (215) 685-1803

Health Center 3 555 S. 43rd St., Philadelphia, PA 19104 (215) 685-7504

Health Center 4 4400 Haverford Ave., Philadelphia, PA 19104 (215) 685-7601

Health Center 5 1900 N 20th St., Philadelphia, PA 19121 (215) 685-2933

Health Center 6 301 W. Girard Ave., Philadelphia, PA 19123 (215) 685-3803

Health Center 9 131 E. Chelten Ave., Philadelphia, PA 19144 (215) 685-5701

Health Center 10 2230 Cottman Ave., Philadelphia, PA 19149 (215) 685-0639

Health Center 12 (Strawberry Mansion) 2840 West Dauphin St., Philadelphia, PA 19132 (215) 685-2401