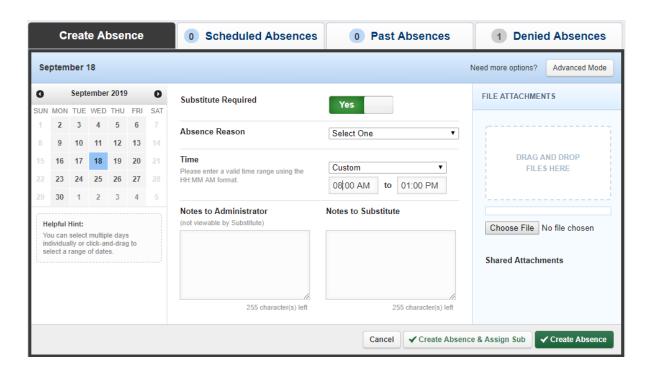

## **Creating a Substitute Request:**

Call/email KES Scheduling Team (855-535-5955) with your name, date of absence, absence reason, hours

or

Log into Aesop: www.aesoponline.com

- Click on "Create Absence" and complete absence details
- Use "Custom Time" to adjust hours of substitute assignment
- Add "Notes to Substitute" for details like class size, grade level, additional resources