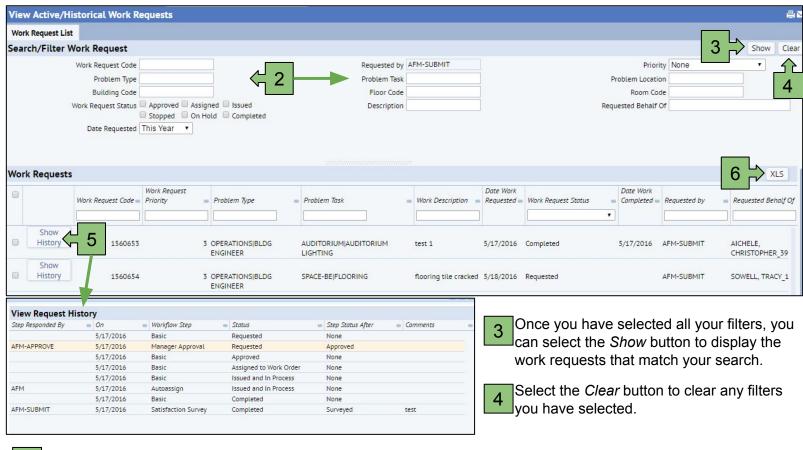

## **View Work Requests**

- Once logged into the MOJO site, select *View Requests*. This will bring you to the *Search/Filter Work Request* page (shown below).
- Under Search/Filter Work Request, you will find all the fields that you can filter by to view existing requests. Ensure that the Date Requested field is out far enough to view the requests you're looking for.

5 Select the Show History button to view the steps/workflow of a particular work request.

If you select the checkbox on and individual work request or select all the checkboxes, an option to *View Survey* will appear next to the *XLS* button. *View Survey* will allow you to see the response on the survey or to complete a survey on that particular work request.