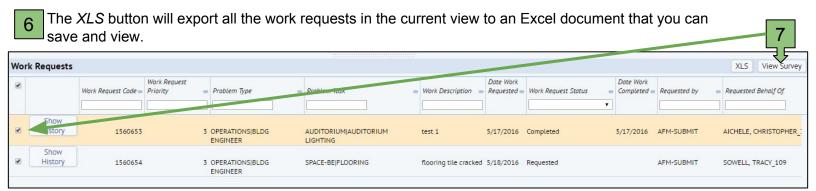

5 Select the Show History button to view the steps/workflow of a particular work request.

If you select the checkbox on and individual work request or select all the checkboxes, an option to *View Survey* will appear next to the *XLS* button. *View Survey* will allow you to see the response on the survey or to complete a survey on that particular work request.