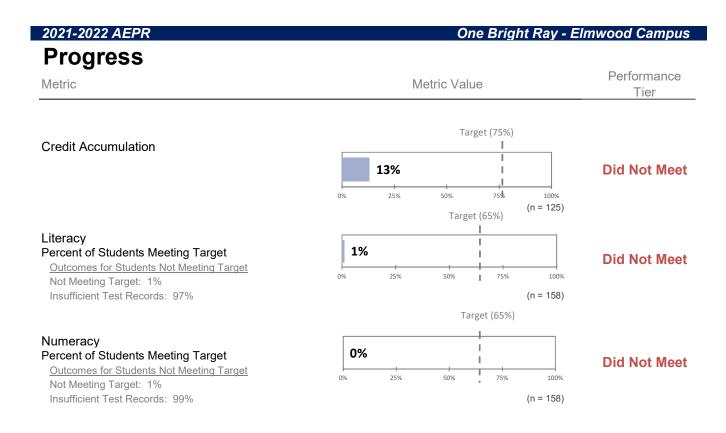

## Program was eligible for 11 of 20 metrics in 2021-2022

| 2021-2022 AEPR                                                                                                                                                                                                                   | One Bright Ray -                                              | - Elmwood Campus    |
|----------------------------------------------------------------------------------------------------------------------------------------------------------------------------------------------------------------------------------|---------------------------------------------------------------|---------------------|
| Achievement                                                                                                                                                                                                                      |                                                               |                     |
| Metric                                                                                                                                                                                                                           | Metric Value                                                  | Performance<br>Tier |
| Keystone Literature<br>Percent Proficient or Advanced<br>Distribution by Performance Level<br>Advanced: Insufficient Sample<br>Proficient: Insufficient Sample<br>Basic: Insufficient Sample<br>Below Basic: Insufficient Sample | – Insufficient Sample –                                       |                     |
| Keystone Algebra<br>Percent Proficient or Advanced<br>Distribution by Performance Level<br>Advanced: Insufficient Sample<br>Proficient: Insufficient Sample<br>Basic: Insufficient Sample<br>Below Basic: Insufficient Sample    | – Insufficient Sample –                                       |                     |
| Keystone Biology<br>Percent Proficient or Advanced<br>Distribution by Performance Level<br>Advanced: Insufficient Sample<br>Proficient: Insufficient Sample<br>Basic: Insufficient Sample<br>Below Basic: Insufficient Sample    | – Insufficient Sample –                                       |                     |
| Course Performance<br>Percent Earning at Least a C in All Major Subjects<br>% Earning at Least Bs: 4%                                                                                                                            | Target (65%)<br><b>7%</b><br>0% 25% 50% 75% 100%<br>(n = 163) | Did Not Meet        |

IEP Performance\* Percent Meeting IEP Goals

- Insufficient Sample -

Student Survey: Climate Percent of Most Positive Responses Student Survey Participation Rate: 13%

Parent Survey: Climate Percent of Most Positive Responses Parent Survey Participation Rate: 3% - Insufficient Sample -