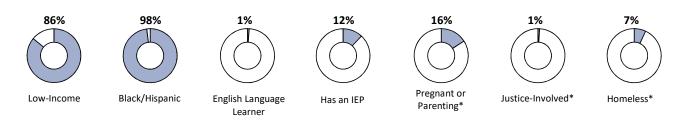

## **Student Demographics**

| % of Metrics by<br>Performance Tier | 2019-2020** | 2020-2021** | 2021-2022          |
|-------------------------------------|-------------|-------------|--------------------|
| Overall                             | 14%         |             | 27%<br>Approaching |
| Exceptional                         | 14%         | 27%         | 27%                |
| Target                              | 0%          | 7%          | 0%                 |
| Near Target                         | 14%         | 0%          | 0%                 |
| Did Not Meet                        | 71%         | 67%         | 73%                |
| Total Eligible Metrics              | (15)        | (7)         | (11)               |