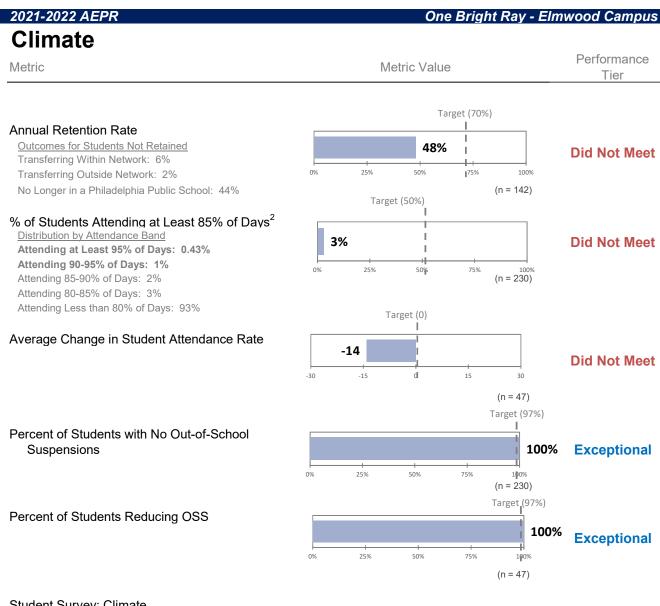

IEP Performance\* Percent Meeting IEP Goals

- Insufficient Sample -

Student Survey: Climate Percent of Most Positive Responses Student Survey Participation Rate: 13%

Parent Survey: Climate Percent of Most Positive Responses Parent Survey Participation Rate: 3% - Insufficient Sample -

- Insufficient Sample -

| 2021-2022 AEPR                                                                                                                  | One Bright Ray -        | Elmwood Campu       |
|---------------------------------------------------------------------------------------------------------------------------------|-------------------------|---------------------|
| College & Career                                                                                                                | Metric Value            | Performance<br>Tier |
|                                                                                                                                 | Target (80%)            |                     |
| Annual Graduation Rate (known on-track students)<br>Total Number of Students Graduating (on-track or<br>off-track students): 25 | 44%                     | Did Not Mee         |
|                                                                                                                                 | 0% 25% 50% 75%          | 100%                |
| First-Year College Matriculation Rate<br>First Semester College Matriculation Rate:<br>Insufficient Sample                      | – Insufficient Sample – |                     |
| SAT/ACT Participation Rate<br>% of Students Meeting CCP Benchmark: NA<br>Insufficient Sample                                    | – Insufficient Sample – |                     |
| Student Survey: College & Career Readiness<br>Percent of Most Positive Responses<br>Student Survey Participation Rate: 13%      | – Insufficient Sample – |                     |
| FAFSA and College Application OR Job<br>Application Completion*<br>FAFSA Completion Rate: 40%                                   | Target (75%)            | 96% Exceptional     |