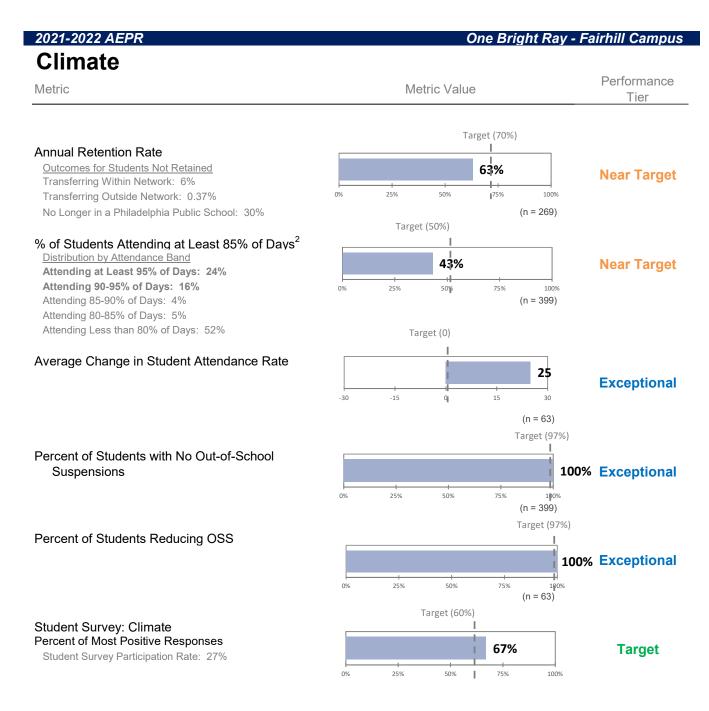

|                     |
| Below Basic: Insufficient Sample<br>Keystone Biology<br>Percent Proficient or Advanced<br>Distribution by Performance Level<br>Advanced: Insufficient Sample<br>Proficient: Insufficient Sample<br>Basic: Insufficient Sample                               | – Insufficient Sample –                                         |                     |
| Below Basic: Insufficient Sample<br>Course Performance<br>Percent Earning at Least a C in All Major Subjects<br>% Earning at Least Bs: 2%                                                                                                                   | Target (65%)<br><b>4%</b><br>0% 25% 50% 1 75% 100%<br>(n = 288) | Did Not Meet        |

IEP Performance\* Percent Meeting IEP Goals

- Insufficient Sample -





Parent Survey: Climate Percent of Most Positive Responses Parent Survey Participation Rate: 2%

- Insufficient Sample -

|--|

## **College & Career**

#### One Bright Ray - Fairhill Campus