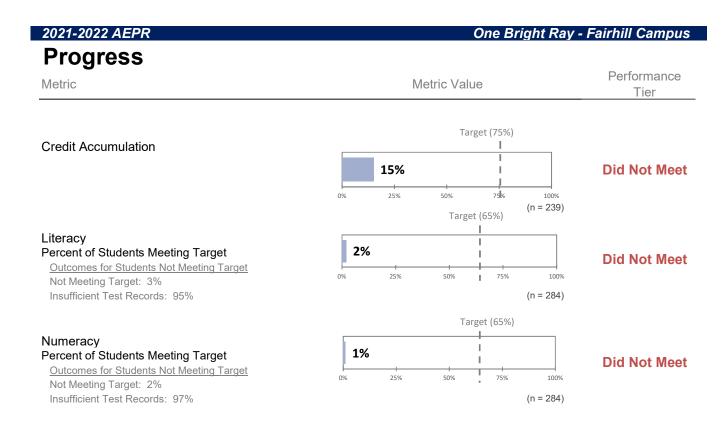

#### Program was eligible for 15 of 20 metrics in 2021-2022

| 2021-2022 AEPR                                                                                                                                                                                                                                              | One Bright Ray                                                  | - Fairhill Campus   |
|-------------------------------------------------------------------------------------------------------------------------------------------------------------------------------------------------------------------------------------------------------------|-----------------------------------------------------------------|---------------------|
| Achievement                                                                                                                                                                                                                                                 |                                                                 |                     |
| Metric                                                                                                                                                                                                                                                      | Metric Value                                                    | Performance<br>Tier |
| Keystone Literature<br>Percent Proficient or Advanced<br>Distribution by Performance Level<br>Advanced: Insufficient Sample<br>Proficient: Insufficient Sample                                                                                              | – Insufficient Sample –                                         |                     |
| Basic: Insufficient Sample<br>Below Basic: Insufficient Sample<br>Keystone Algebra<br>Percent Proficient or Advanced<br>Distribution by Performance Level<br>Advanced: Insufficient Sample<br>Proficient: Insufficient Sample<br>Basic: Insufficient Sample | – Insufficient Sample –                                         |                     |
| Below Basic: Insufficient Sample<br>Keystone Biology<br>Percent Proficient or Advanced<br>Distribution by Performance Level<br>Advanced: Insufficient Sample<br>Proficient: Insufficient Sample<br>Basic: Insufficient Sample                               | – Insufficient Sample –                                         |                     |
| Below Basic: Insufficient Sample<br>Course Performance<br>Percent Earning at Least a C in All Major Subjects<br>% Earning at Least Bs: 2%                                                                                                                   | Target (65%)<br><b>4%</b><br>0% 25% 50% 1 75% 100%<br>(n = 288) | Did Not Meet        |