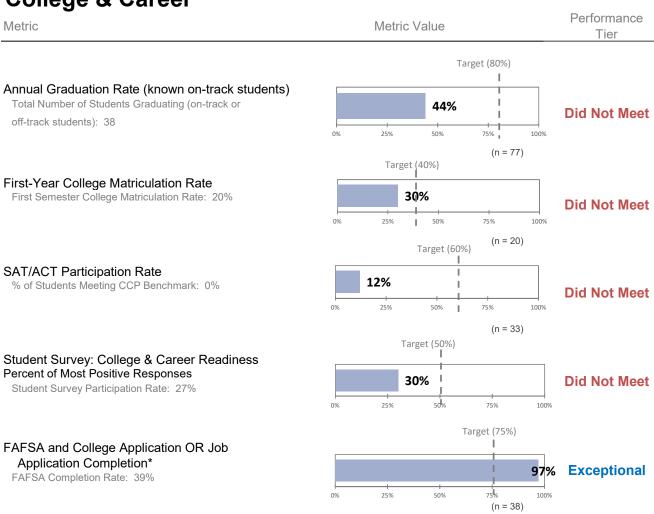

mple<br>Proficient: Insufficient Sample<br>Basic: Insufficient Sample                               | – Insufficient Sample –                                         |                     |
| Below Basic: Insufficient Sample<br>Course Performance<br>Percent Earning at Least a C in All Major Subjects<br>% Earning at Least Bs: 2%                                                                                                                   | Target (65%)<br><b>4%</b><br>0% 25% 50% 1 75% 100%<br>(n = 288) | Did Not Meet        |

IEP Performance\* Percent Meeting IEP Goals

- Insufficient Sample -





Parent Survey: Climate Percent of Most Positive Responses Parent Survey Participation Rate: 2%

- Insufficient Sample -

|--|

## **College & Career**

#### One Bright Ray - Fairhill Campus