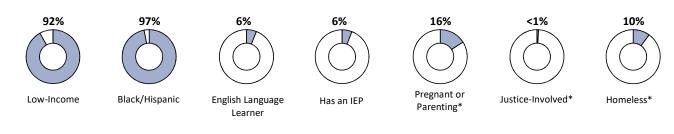

# **One Bright Ray - Fairhill Campus**

#### **Program Information**

| Governance | Contracted                   | Program Type                        | Accelerated |
|------------|------------------------------|-------------------------------------|-------------|
| Address    | 2820 N 4th St                | Grade Range                         | 9-12        |
|            | Philadelphia, PA 19133       | Total Enrollment                    | 399         |
| Phone      | 215-423-1776                 | Average Daily Membership            | 280         |
| Website    | https://www.onebrightraycomm | unity.org/obr-team/fairhill-campus/ |             |

### **Student Demographics**



| % of Metrics by<br>Performance Tier | 2019-2020** | 2020-2021** | 2021-2022          |
|-------------------------------------|-------------|-------------|--------------------|
| Overall                             | 14%         |             | 33%<br>Approaching |
| Exceptional                         | 14%         | 29%         | 27%                |
| Target                              | 0%          | 7%          | 7%                 |
| Near Target                         | 14%         | 7%          | 13%                |
| Did Not Meet                        | 71%         | 57%         | 53%                |
| Total Eligible Metrics              | (15)        | (7)         | (15)               |

\*\*Schools shifted to virtual learning for the last few months of the 2019-2020 acad