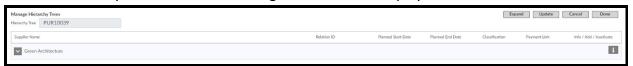

5. The Purchasing Documents information will display. Click the *Navigate to Tree* hyperlink.

6. The Hierarchy Tree for the Purchasing Document will display.

- a. From here there are several actions you can take. The *Expand* button will expand and show the entire Hierarchy Tree and all branches.
  - If, however, the Hierarchy Tree is fully expanded, clicking the *Expand* button will collapse the Hierarchy Tree.
- b. The **icon** will expand to show those Suppliers who are Sub-Prime to the Supplier next to whose name they appear.
  - i. The **icon** will collapse those Suppliers who are Sub-Prime to the Supplier next to whose name they appear.

Updated: 10/13/2020

c. The **icon** will show the Supplier Participation details for that Supplier.

<u>Note:</u> Those Suppliers in a Tree only have visibility upwards and downwards on their branch - not across branches.