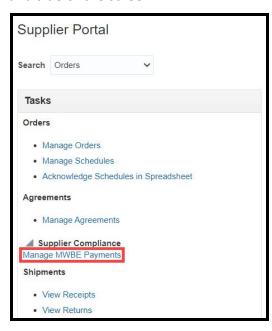

## **Navigation**

1. While on the Springboard, click the Supplier Portal icon.

2. When the Supplier Portal has loaded, click on the *Manage MWBE Payments* Link in the Tasks Pane on the left hand side of the screen.