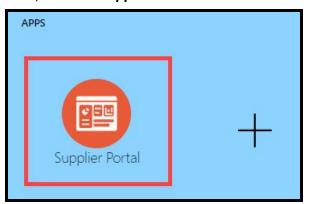

## **Navigation**

1. While on the Springboard, click the Supplier Portal icon.

2. When the Supplier Portal has loaded, click on the *Manage MWBE Payments* Link in the Tasks Pane on the left hand side of the screen.