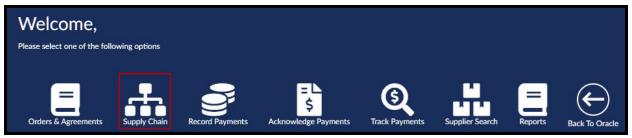

Updated: 10/13/2020

3. The MWBE Homepage will load. From here you can access the Supplier Search by clicking the *Supply Chain* icon.

4. From the Manage Hierarchy Trees page, choose the Purchase Document for which you would like to view the Hierarchy Tree and click **Search**.