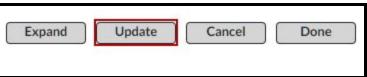

## **Update a Hierarchy Tree**

1. With a Hierarchy Tree open, click the Update Button

- 2. The and Buttons will appear next to all Suppliers in the Hierarchy Tree.
  - a. The Button allows you to access the attachment list for the Supplier.
    - i. From here you can Open Attachments from the Supplier as well as Add and Delete them.
  - b. The **Button** allows you to Add a Supplier to the tree as a Sub-Prime to the Supplier next to whom the button appears.
  - c. The Button allows you to remove a Supplier from the tree.