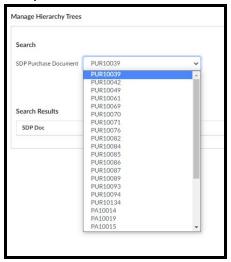

Updated: 10/13/2020

3. The MWBE Homepage will load. From here you can access the Supplier Search by clicking the *Supply Chain* icon.

4. From the Manage Hierarchy Trees page, choose the Purchase Document for which you would like to view the Hierarchy Tree and click **Search**.