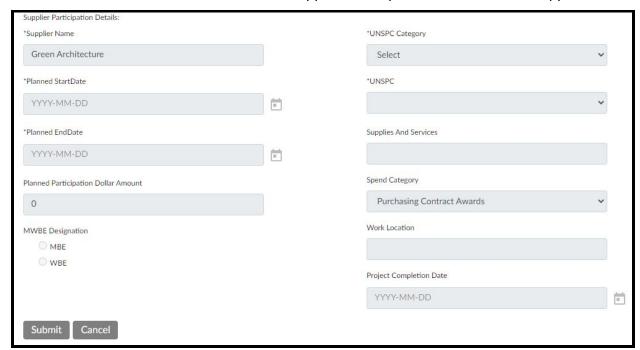

Updated: 10/13/2020

c. The **icon** will show the Supplier Participation details for that Supplier.

<u>Note:</u> Those Suppliers in a Tree only have visibility upwards and downwards on their branch - not across branches.