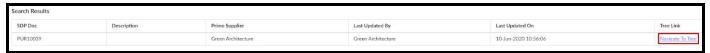

Updated: 10/13/2020

3. The MWBE Homepage will load. From here you can access the Supplier Search by clicking the *Supply Chain* icon.

4. From the Manage Hierarchy Trees page, choose the Purchase Document for which you would like to view the Hierarchy Tree and click **Search**.

5. The Purchasing Documents information will display. Click the *Navigate to Tree* hyperlink.

6. The Hierarchy Tree for the Purchasing Document will display.

- a. From here there are several actions you can take. The *Expand* button will expand and show the entire Hierarchy Tree and all branches.
  - If, however, the Hierarchy Tree is fully expanded, clicking the *Expand* button will collapse the Hierarchy Tree.
- b. The **icon** will expand to show those Suppliers who are Sub-Prime to the Supplier next to whose name they appear.
  - i. The **icon** will collapse those Suppliers who are Sub-Prime to the Supplier next to whose name they appear.