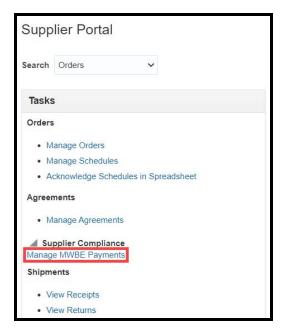

6. When the Supplier Portal has loaded, click on the *Manage MWBE Payments* Link in the Tasks Pane on the left hand side of the screen.

7. The MWBE Homepage will load. From here you can access any of the MWBE modules by clicking on their related icons.