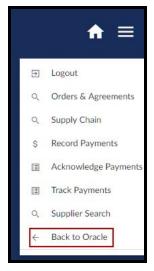

- 4. To return to the home screen of the MWBE Interface, click the icon.
- 5. To return to the ERP Home screen, click the icon to bring up the navigation menu, then click the *Back to Oracle* option.