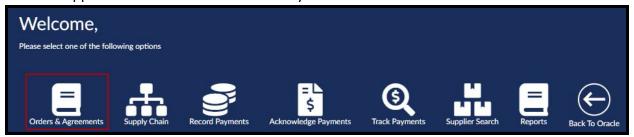

## **Navigation Basics**

1. Navigating in the MWBE Interface is done similar to the rest of the ERP system. Clicking on one of the Application module icons will move you to that module.

2. Here we have clicked on the *Orders & Agreements* icon to show the Orders & Agreements Page.