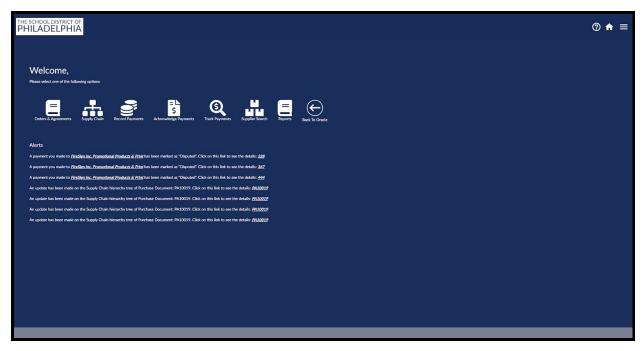

6. When the Supplier Portal has loaded, click on the *Manage MWBE Payments* Link in the Tasks Pane on the left hand side of the screen.

7. The MWBE Homepage will load. From here you can access any of the MWBE modules by clicking on their related icons.

## **Navigation Basics**

1. Navigating in the MWBE Interface is done similar to the rest of the ERP system. Clicking on one of the Application module icons will move you to that module.

2. Here we have clicked on the *Orders & Agreements* icon to show the Orders & Agreements Page.