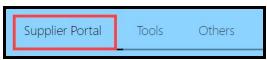

## **Navigation**

- Sign into the application by using your credentials at https://ejhc.login.us6.oraclecloud.com/oam/server/
- 2. Click the **Home Icon** to navigate to the Springboard.
- 3. While on the Springboard, you have access to a number of options for navigating in the Cloud.
  - a. The *arrows* present next to module names allow you to scroll to the modules to which you have access.
  - b. After finding the module which you would like to access, click the *Module Name* to see which applications are available to you in that module. In the image below, the *Supplier Portal Module* is selected.