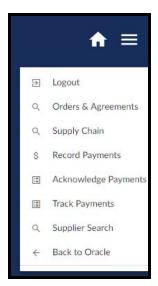

3. To navigate to other modules in the MWBE Interface, click the icon to bring up the navigation menu, then click the name of the module you would like to move to.

NOTE: The icon is available on all pages of the MWBE Interface.