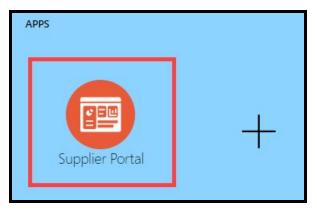

**NOTE:** There may be no arrows on the home screen. Arrows only appear if you have access to multiple modules which require you to scroll through the options to locate a specific module.

5. Click the Application Icon that you would like to access. In the image below, the **Supplier Portal application** has been selected.