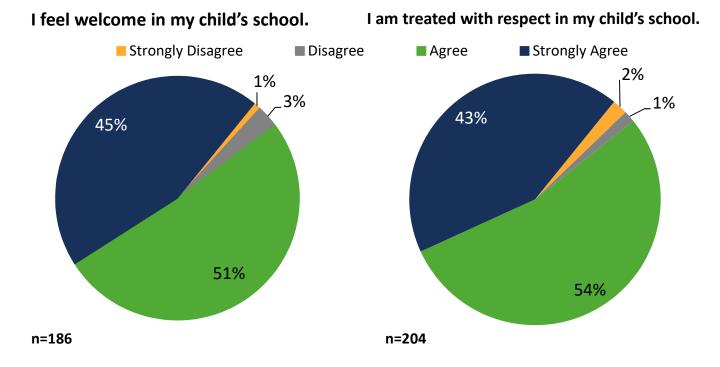

### 2017-2018 District-Wide Parent Survey Snapshot Academy at Palumbo

Each spring, we ask parents and guardians to take a survey about their child's school. This report shows how parents and guardians from your school responded to some of the key questions.

In the spring of 2018, 207 parents and guardians at Academy at Palumbo completed the survey. That is 23% of all parents at this school.

## **Questions About School-Community Relationships**



### Check out our Parent and Family Engagement Policy!

https://www.philasd.org/face/family-engagement-policy/

# **Questions About School Communication**

#### My child's school gives me information about how I can help my child be successful in school.



My child's school gives me information about what my child is expected to learn.



### My child's school informs me about Family Workshops and Family Education opportunities.



Do you know about our Family Academy: Courses and Training (FACT)? Check out the calendar of workshops offered across the city at:

https://www.philasd.org/face/fact/