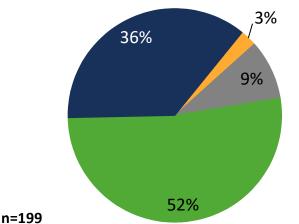

#### My child's school gives me information about how I can help my child be successful in school.

My child's school gives me information about what my child is expected to learn.