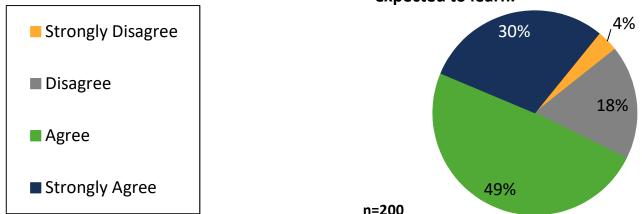

#### My child's school gives me information about how I can help my child be successful in school.

My child's school gives me information about what my child is expected to learn.