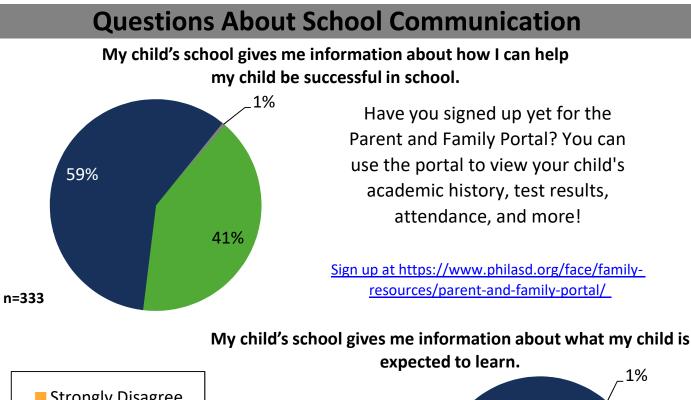

## My child's school informs me about Family Workshops and Family Education opportunities.

Do you know about our Family Academy: Courses and Training (FACT)? Check out the calendar of workshops offered across the city at:

https://www.philasd.org/face/fact/