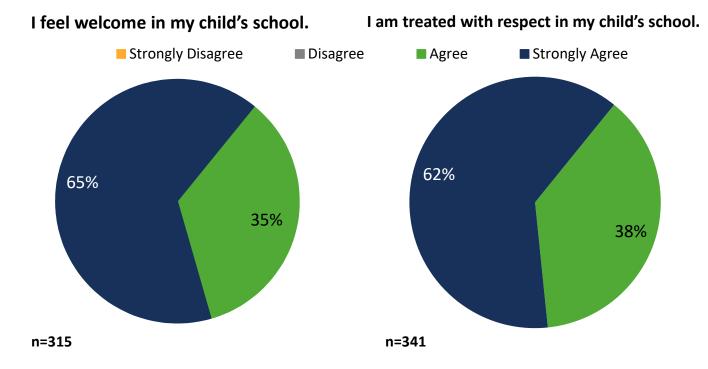

## **2017-2018 District-Wide Parent Survey Snapshot** Feltonville School of Arts and Sciences

Each spring, we ask parents and guardians to take a survey about their child's school. This report shows how parents and guardians from your school responded to some of the key questions.

In the spring of 2018, 343 parents and guardians at Feltonville School of Arts and Sciences completed the survey. That is 58% of all parents at this school.

## **Questions About School-Community Relationships**



## Check out our Parent and Family Engagement Policy!

https://www.philasd.org/face/family-engagement-policy/





## My child's school informs me about Family Workshops and Family Education opportunities.



Do you know about our Family Academy: Courses and Training (FACT)? Check out the calendar of workshops offered across the city at:

https://www.philasd.org/face/fact/