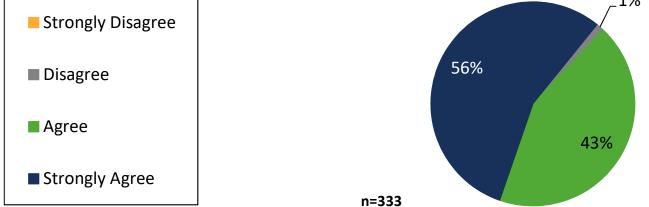

## My child's school informs me about Family Workshops and Family Education opportunities.

Do you know about our Family Academy: Courses and Training (FACT)? Check out the calendar of workshops offered across the city at:

https://www.philasd.org/face/fact/