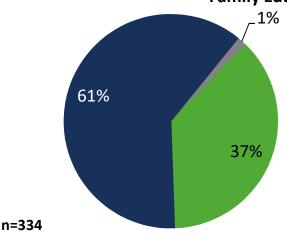

## **2017-2018 District-Wide Parent Survey Snapshot** Feltonville School of Arts and Sciences

Each spring, we ask parents and guardians to take a survey about their child's school. This report shows how parents and guardians from your school responded to some of the key questions.

In the spring of 2018, 343 parents and guardians at Feltonville School of Arts and Sciences completed the survey. That is 58% of all parents at this school.

## **Questions About School-Community Relationships**



## Check out our Parent and Family Engagement Policy!

https://www.philasd.org/face/family-engagement-policy/





## My child's school informs me about Family Workshops and Family Education opportunities.



Do you know about our Family Academy: Courses and Training (FACT)? Check out the calendar of workshops offered across the city at:

https://www.philasd.org/face/fact/