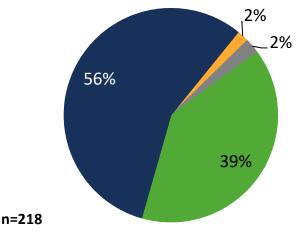

## My child's school informs me about Family Workshops and Family Education opportunities.

Do you know about our Family Academy: Courses and Training (FACT)? Check out the calendar of workshops offered across the city at:

https://www.philasd.org/face/fact/