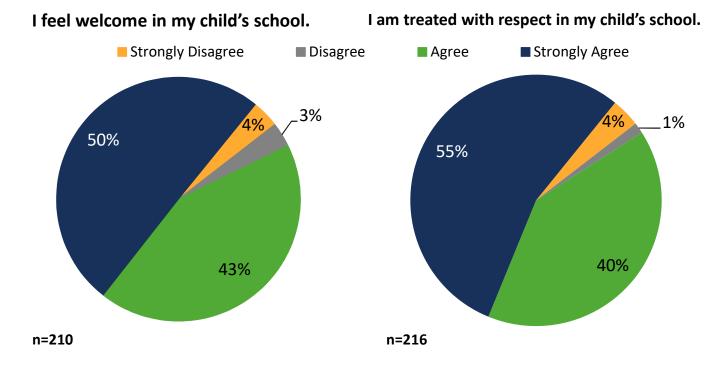

## 2017-2018 District-Wide Parent Survey Snapshot Richmond School

Each spring, we ask parents and guardians to take a survey about their child's school. This report shows how parents and guardians from your school responded to some of the key questions.

In the spring of 2018, 221 parents and guardians at Richmond School completed the survey. That is 36% of all parents at this school.

## **Questions About School-Community Relationships**



## Check out our Parent and Family Engagement Policy!

https://www.philasd.org/face/family-engagement-policy/



My child's school gives me information about what my child is



## My child's school informs me about Family Workshops and Family Education opportunities.



Do you know about our Family Academy: Courses and Training (FACT)? Check out the calendar of workshops offered across the city at:

https://www.philasd.org/face/fact/