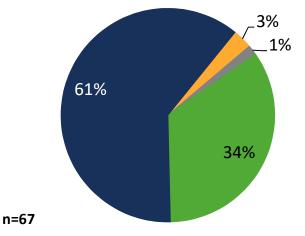

### My child's school informs me about Family Workshops and Family Education opportunities.

Do you know about our Family Academy: Courses and Training (FACT)? Check out the calendar of workshops offered across the city at:

https://www.philasd.org/face/fact/