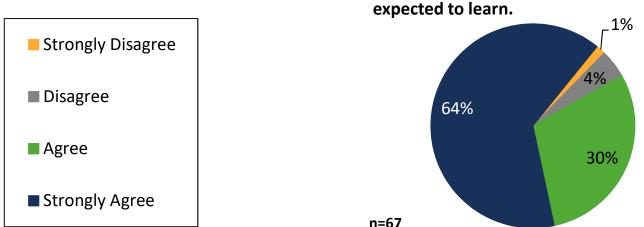

#### My child's school gives me information about how I can help my child be successful in school.

My child's school gives me information about what my child is