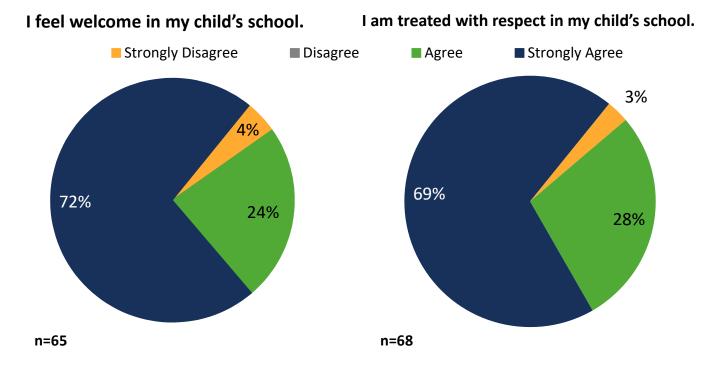

## 2017-2018 District-Wide Parent Survey Snapshot Roberto Clemente School

Each spring, we ask parents and guardians to take a survey about their child's school. This report shows how parents and guardians from your school responded to some of the key questions.

In the spring of 2018, 68 parents and guardians at Roberto Clemente School completed the survey. That is 15% of all parents at this school.

### **Questions About School-Community Relationships**



#### Check out our Parent and Family Engagement Policy!

https://www.philasd.org/face/family-engagement-policy/

# **Questions About School Communication**

#### My child's school gives me information about how I can help my child be successful in school.



My child's school gives me information about what my child is



### My child's school informs me about Family Workshops and Family Education opportunities.



Do you know about our Family Academy: Courses and Training (FACT)? Check out the calendar of workshops offered across the city at:

https://www.philasd.org/face/fact/