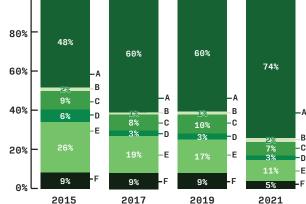

#### The last time you had sexual intercourse with an opposite-sex partner, what one method did you or your partner use to prevent pregnancy?

Percentage of high school students who used a condom during last sexual intercourse\*