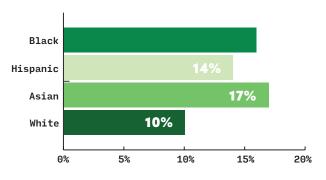

## Have you been told by a medical professional that you have asthma?

of students responded yes, they have been told by a medical professional that they have asthma

of students missed one or more days of school because of their asthma, in the last 30 days