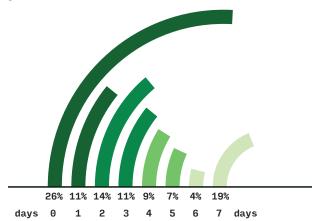

## **Physical Health**

During the past 7 days, on how many days were you physically active for a total of at least 60 minutes per day?