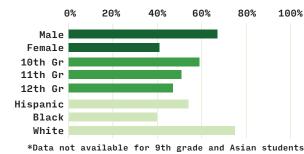

#### The last time you had sexual intercourse with an opposite-sex partner, what one method did you or your partner use to prevent pregnancy?

Percentage of high school students who used a condom during last sexual intercourse\*