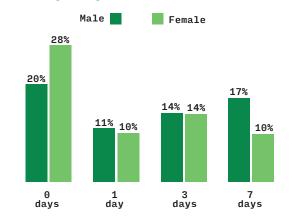

## **Physical Health**

During the past 7 days, on how many days were you physically active for a total of at least 60 minutes per day?