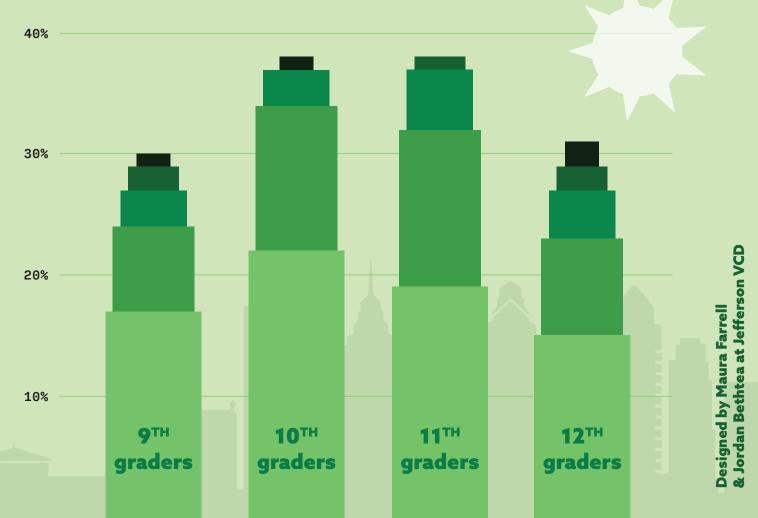

## **Physical Health**

During the past 7 days, on how many days were you physically active for a total of at least 60 minutes per day?