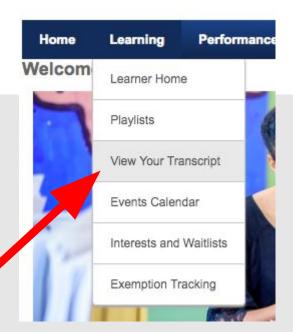

Hover over the "Learning" tab and click "View your transcript"

Toggle your tab from "active" to "completed"

Type in the name of the training you wish to view into the search bar. You can then click "View Completion Page" for this training.