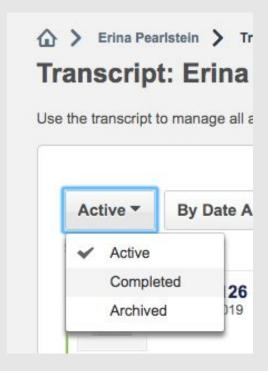

Hover over the "Learning" tab and click "View your transcript"

Toggle your tab from "active" to "completed"

Type in the name of the training you wish to view into the search bar. You can then click "View Completion Page" for this training.