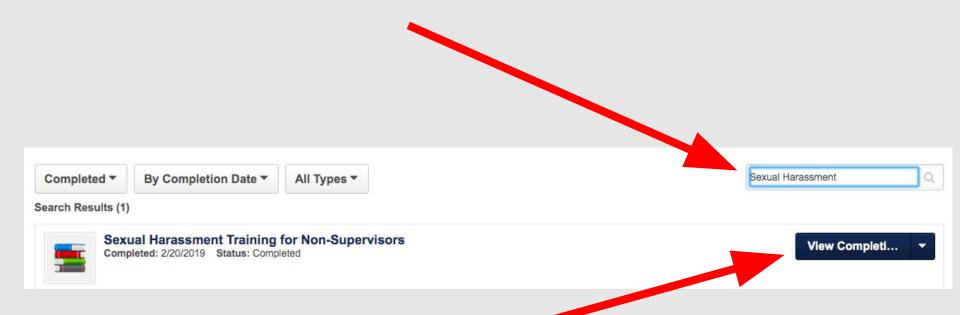

Hover over the "Learning" tab and click "View your transcript"

Toggle your tab from "active" to "completed"

Type in the name of the training you wish to view into the search bar. You can then click "View Completion Page" for this training.