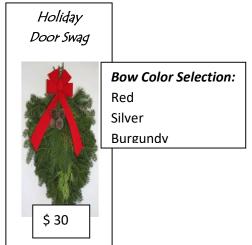

## Pre-order today!

| Name:                                                                     |                     |                                                                                             | Phone Number:   |                 |                          |
|---------------------------------------------------------------------------|---------------------|---------------------------------------------------------------------------------------------|-----------------|-----------------|--------------------------|
| Email:                                                                    |                     |                                                                                             |                 |                 |                          |
|                                                                           | •                   | plete form at 440<br>mail order to <u>mhi</u> l                                             |                 |                 | e                        |
| Holiday Centerpie                                                         | ece w/ candle, cc   | olored ribbon, fresh pine                                                                   | e cones and d   | ecorative g     | Jlass balls              |
| Circle ribbon color:      Red Velvet      Burgundy      Plaid      Silver |                     | Circle candle color:  White  Ivory  Red Silver                                              | Cost \$ 25      | <b>Qty</b><br>× | Total<br>= \$            |
| blue berried juniper                                                      | r greens.           | eximately 21 inches wide, of the second pine of bow, red berries, and pine                  |                 | pine cones,     | incense cedar greens and |
| νου σ                                                                     | COI Honggy Co.C.C.  | Red Velvet Bow                                                                              |                 | x               | =\$                      |
|                                                                           |                     | Pląid Bow                                                                                   | \$ 30           | x               | =\$                      |
|                                                                           |                     | Burgundy Bow                                                                                | \$ 30           | x               | = \$                     |
|                                                                           |                     | Silver Bow                                                                                  | \$ 30           | x               | =\$                      |
| Set of 6 Wre                                                              | eaths               |                                                                                             | <b>\$ 165</b>   | x               | =\$                      |
| Colo                                                                      | or of Bow (circle ( | one color): Red, Plaid, Bu                                                                  | rgundy or Silve | er              |                          |
| Door Swag (circle your color choice – silver, red, burgundy, or gold)     |                     |                                                                                             |                 | x               | =\$                      |
| Poinsettia(s): #                                                          | Red #_              | White \$15/6                                                                                | each = \$       |                 |                          |
|                                                                           |                     | Grand -                                                                                     | Total for Order | r: \$           |                          |
|                                                                           | Schedule            | d Pick-up at 440A                                                                           |                 | n Store:        |                          |
|                                                                           |                     | Wednesday, November<br>Wednesday, December<br>Wednesday, December<br>Payment due at time of | r 6             |                 |                          |