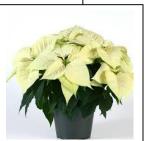

\$ 15 6" pots,

foiled with 4-6 blooms

## Pre-order today!

| Name:                                                                     |                     |                                                                                             | Phone Number:   |                 |                          |
|---------------------------------------------------------------------------|---------------------|---------------------------------------------------------------------------------------------|-----------------|-----------------|--------------------------|
| Email:                                                                    |                     |                                                                                             |                 |                 |                          |
|                                                                           | •                   | plete form at 440<br>mail order to <u>mhi</u> l                                             |                 |                 | e                        |
| Holiday Centerpie                                                         | ece w/ candle, cc   | olored ribbon, fresh pine                                                                   | e cones and d   | ecorative g     | Jlass balls              |
| Circle ribbon color:      Red Velvet      Burgundy      Plaid      Silver |                     | Circle candle color:  White  Ivory  Red Silver                                              | Cost \$ 25      | <b>Qty</b><br>× | Total<br>= \$            |
| blue berried juniper                                                      | r greens.           | eximately 21 inches wide, of the second pine of bow, red berries, and pine                  |                 | pine cones,     | incense cedar greens and |
| νου σ                                                                     | COI Honggy Co.C.C.  | Red Velvet Bow                                                                              |                 | x               | =\$                      |
|                                                                           |                     | Pląid Bow                                                                                   | \$ 30           | x               | =\$                      |
|                                                                           |                     | Burgundy Bow                                                                                | \$ 30           | x               | = \$                     |
|                                                                           |                     | Silver Bow                                                                                  | \$ 30           | x               | =\$                      |
| Set of 6 Wre                                                              | eaths               |                                                                                             | <b>\$ 165</b>   | x               | =\$                      |
| Colo                                                                      | or of Bow (circle ( | one color): Red, Plaid, Bu                                                                  | rgundy or Silve | er              |                          |
| Door Swag (circle your color choice – silver, red, burgundy, or gold)     |                     |                                                                                             |                 | x               | =\$                      |
| Poinsettia(s): #                                                          | Red #_              | White \$15/6                                                                                | each = \$       |                 |                          |
|                                                                           |                     | Grand -                                                                                     | Total for Order | r: \$           |                          |
|                                                                           | Schedule            | d Pick-up at 440A                                                                           |                 | n Store:        |                          |
|                                                                           |                     | Wednesday, November<br>Wednesday, December<br>Wednesday, December<br>Payment due at time of | r 6             |                 |                          |