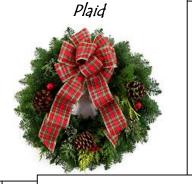

## Pre-order today!

| Name:                                                                     |                     |                                                                                             | Phone Number:   |                 |                          |
|---------------------------------------------------------------------------|---------------------|---------------------------------------------------------------------------------------------|-----------------|-----------------|--------------------------|
| Email:                                                                    |                     |                                                                                             |                 |                 |                          |
|                                                                           | •                   | plete form at 440<br>mail order to <u>mhi</u> l                                             |                 |                 | e                        |
| Holiday Centerpie                                                         | ece w/ candle, cc   | olored ribbon, fresh pine                                                                   | e cones and d   | ecorative g     | Jlass balls              |
| Circle ribbon color:      Red Velvet      Burgundy      Plaid      Silver |                     | Circle candle color:  White  Ivory  Red Silver                                              | Cost \$ 25      | <b>Qty</b><br>× | Total<br>= \$            |
| blue berried juniper                                                      | r greens.           | eximately 21 inches wide, of the second pine of bow, red berries, and pine                  |                 | pine cones,     | incense cedar greens and |
| νου σ                                                                     | COI Honggy Co.C.C.  | Red Velvet Bow                                                                              |                 | x               | =\$                      |
|                                                                           |                     | Pląid Bow                                                                                   | \$ 30           | x               | =\$                      |
|                                                                           |                     | Burgundy Bow                                                                                | \$ 30           | x               | = \$                     |
|                                                                           |                     | Silver Bow                                                                                  | \$ 30           | x               | =\$                      |
| Set of 6 Wre                                                              | eaths               |                                                                                             | <b>\$ 165</b>   | x               | =\$                      |
| Colo                                                                      | or of Bow (circle ( | one color): Red, Plaid, Bu                                                                  | rgundy or Silve | er              |                          |
| Door Swag (circle your color choice – silver, red, burgundy, or gold)     |                     |                                                                                             |                 | x               | =\$                      |
| Poinsettia(s): #                                                          | Red #_              | White \$15/6                                                                                | each = \$       |                 |                          |
|                                                                           |                     | Grand -                                                                                     | Total for Order | r: \$           |                          |
|                                                                           | Schedule            | d Pick-up at 440A                                                                           |                 | n Store:        |                          |
|                                                                           |                     | Wednesday, November<br>Wednesday, December<br>Wednesday, December<br>Payment due at time of | r 6             |                 |                          |