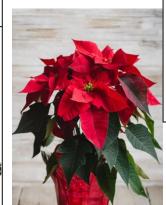

\$ 15 6" pots,

foiled with 4-6 blooms

## Pre-order today!

| Name:                                                                     |                     |                                                                                             | Phone Number:   |                 |                          |
|---------------------------------------------------------------------------|---------------------|---------------------------------------------------------------------------------------------|-----------------|-----------------|--------------------------|
| Email:                                                                    |                     |                                                                                             |                 |                 |                          |
|                                                                           | •                   | plete form at 440<br>mail order to <u>mhi</u> l                                             |                 |                 | e                        |
| Holiday Centerpie                                                         | ece w/ candle, cc   | olored ribbon, fresh pine                                                                   | e cones and d   | ecorative g     | Jlass balls              |
| Circle ribbon color:      Red Velvet      Burgundy      Plaid      Silver |                     | Circle candle color:  White  Ivory  Red Silver                                              | Cost \$ 25      | <b>Qty</b><br>× | Total<br>= \$            |
| blue berried juniper                                                      | r greens.           | eximately 21 inches wide, of the second pine of bow, red berries, and pine                  |                 | pine cones,     | incense cedar greens and |
| νου σ                                                                     | COI Honggy Co.C.C.  | Red Velvet Bow                                                                              |                 | x               | =\$                      |
|                                                                           |                     | Pląid Bow                                                                                   | \$ 30           | x               | =\$                      |
|                                                                           |                     | Burgundy Bow                                                                                | \$ 30           | x               | = \$                     |
|                                                                           |                     | Silver Bow                                                                                  | \$ 30           | x               | =\$                      |
| Set of 6 Wre                                                              | eaths               |                                                                                             | <b>\$ 165</b>   | x               | =\$                      |
| Colo                                                                      | or of Bow (circle ( | one color): Red, Plaid, Bu                                                                  | rgundy or Silve | er              |                          |
| Door Swag (circle your color choice – silver, red, burgundy, or gold)     |                     |                                                                                             |                 | x               | =\$                      |
| Poinsettia(s): #                                                          | Red #_              | White \$15/6                                                                                | each = \$       |                 |                          |
|                                                                           |                     | Grand -                                                                                     | Total for Order | r: \$           |                          |
|                                                                           | Schedule            | d Pick-up at 440A                                                                           |                 | n Store:        |                          |
|                                                                           |                     | Wednesday, November<br>Wednesday, December<br>Wednesday, December<br>Payment due at time of | r 6             |                 |                          |