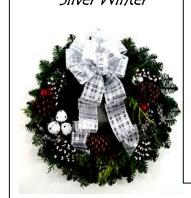

## Pre-order today!

| Name:                                                                     |                     |                                                                                             | Phone Number:   |                 |                          |
|---------------------------------------------------------------------------|---------------------|---------------------------------------------------------------------------------------------|-----------------|-----------------|--------------------------|
| Email:                                                                    |                     |                                                                                             |                 |                 |                          |
|                                                                           | •                   | plete form at 440<br>mail order to <u>mhi</u> l                                             |                 |                 | e                        |
| Holiday Centerpie                                                         | ece w/ candle, cc   | olored ribbon, fresh pine                                                                   | e cones and d   | ecorative g     | Jlass balls              |
| Circle ribbon color:      Red Velvet      Burgundy      Plaid      Silver |                     | Circle candle color:  White  Ivory  Red Silver                                              | Cost \$ 25      | <b>Qty</b><br>× | Total<br>= \$            |
| blue berried juniper                                                      | r greens.           | eximately 21 inches wide, of the second pine of bow, red berries, and pine                  |                 | pine cones,     | incense cedar greens and |
| νου σ                                                                     | COI Honggy Co.C.C.  | Red Velvet Bow                                                                              |                 | x               | =\$                      |
|                                                                           |                     | Pląid Bow                                                                                   | \$ 30           | x               | =\$                      |
|                                                                           |                     | Burgundy Bow                                                                                | \$ 30           | x               | = \$                     |
|                                                                           |                     | Silver Bow                                                                                  | \$ 30           | x               | =\$                      |
| Set of 6 Wre                                                              | eaths               |                                                                                             | <b>\$ 165</b>   | x               | =\$                      |
| Colo                                                                      | or of Bow (circle ( | one color): Red, Plaid, Bu                                                                  | rgundy or Silve | er              |                          |
| Door Swag (circle your color choice – silver, red, burgundy, or gold)     |                     |                                                                                             |                 | x               | =\$                      |
| Poinsettia(s): #                                                          | Red #_              | White \$15/6                                                                                | each = \$       |                 |                          |
|                                                                           |                     | Grand -                                                                                     | Total for Order | r: \$           |                          |
|                                                                           | Schedule            | d Pick-up at 440A                                                                           |                 | n Store:        |                          |
|                                                                           |                     | Wednesday, November<br>Wednesday, December<br>Wednesday, December<br>Payment due at time of | r 6             |                 |                          |