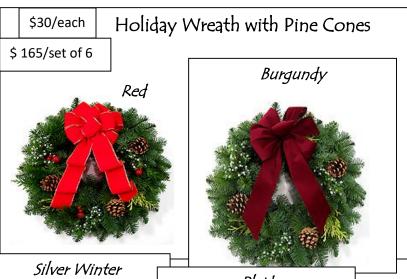

## Pre-order today!

| Name:                                                                     |                     |                                                                                             | Phone Number:   |                 |                          |
|---------------------------------------------------------------------------|---------------------|---------------------------------------------------------------------------------------------|-----------------|-----------------|--------------------------|
| Email:                                                                    |                     |                                                                                             |                 |                 |                          |
|                                                                           | •                   | plete form at 440<br>mail order to <u>mhi</u> l                                             |                 |                 | e                        |
| Holiday Centerpie                                                         | ece w/ candle, cc   | olored ribbon, fresh pine                                                                   | e cones and d   | ecorative g     | Jlass balls              |
| Circle ribbon color:      Red Velvet      Burgundy      Plaid      Silver |                     | Circle candle color:  White  Ivory  Red Silver                                              | Cost \$ 25      | <b>Qty</b><br>× | Total<br>= \$            |
| blue berried juniper                                                      | r greens.           | eximately 21 inches wide, of the second pine of bow, red berries, and pine                  |                 | pine cones,     | incense cedar greens and |
| νου σ                                                                     | COI Honggy Co.C.C.  | Red Velvet Bow                                                                              |                 | x               | =\$                      |
|                                                                           |                     | Pląid Bow                                                                                   | \$ 30           | x               | =\$                      |
|                                                                           |                     | Burgundy Bow                                                                                | \$ 30           | x               | = \$                     |
|                                                                           |                     | Silver Bow                                                                                  | \$ 30           | x               | =\$                      |
| Set of 6 Wre                                                              | eaths               |                                                                                             | <b>\$ 165</b>   | x               | =\$                      |
| Colo                                                                      | or of Bow (circle ( | one color): Red, Plaid, Bu                                                                  | rgundy or Silve | er              |                          |
| Door Swag (circle your color choice – silver, red, burgundy, or gold)     |                     |                                                                                             |                 | x               | =\$                      |
| Poinsettia(s): #                                                          | Red #_              | White \$15/6                                                                                | each = \$       |                 |                          |
|                                                                           |                     | Grand -                                                                                     | Total for Order | r: \$           |                          |
|                                                                           | Schedule            | d Pick-up at 440A                                                                           |                 | n Store:        |                          |
|                                                                           |                     | Wednesday, November<br>Wednesday, December<br>Wednesday, December<br>Payment due at time of | r 6             |                 |                          |